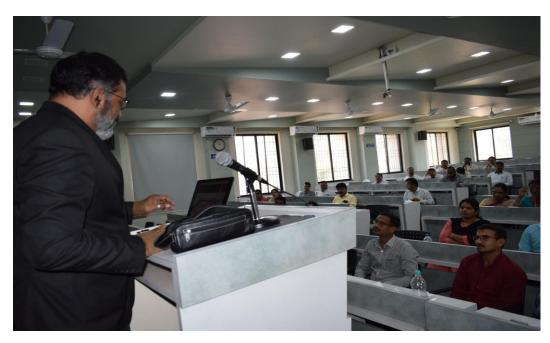

**Technical Session VI:** Mr. Ajay Bhagwat, Software Consultant, Pune give the information about the software designed for NAAC process and accreditation.

In the valedictory of this seminar Dr. Ramchandra Sapkal, Asst. Coordinator gave concluding summary of two days seminar and vote of thanks. The certificates were given to the participants at end.