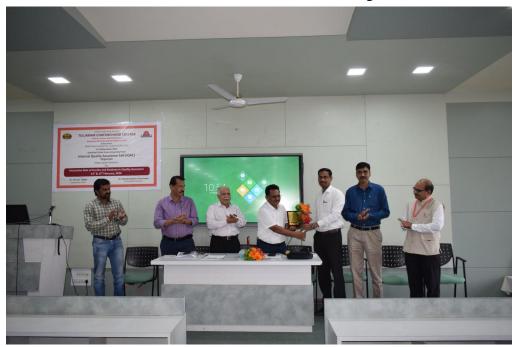

The objective and detailed schedule of the seminar was given by Dr. Avinash Jagtap, Coordinator of IQAC.

The keynote address to the seminar was given by Dr.Bhalchandra Bhole. For this seminar Principal Dr. Chandrashekhar Murumkar, Vice Principal Dr. AjitTelave, Dr. Sachin Gadekar, Registrar Mr. Abhinandan Shah, Asst. Coordinators Dr. Milind Gajbhiye, Dr. Ramchandra Sapkal and Prin. Dr. ShivajiSathe, Sharadabai Mahila Mahavidyalay, Shardanagar were present for the inaugural function.

Dr. Avinash Jagtap IQAC, Coordinator

Dr. Sachin Gadekar Felicitated Bharat Kangude

Dr. Bhole discussed with participants