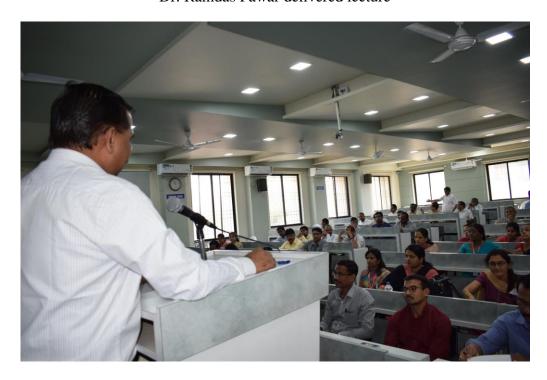

**Technical Session III:** Dr. Ramdas Pawar, Ramkrushna More College, Akurdi, Pune delivered lecture on "Use of ICT in teaching and learning." He discussed about how ICT resources used in teaching and learning method.

#### Dr. Ramdas Pawar delivered lecture

Mr. Ajay Bhagwat delivered lecture