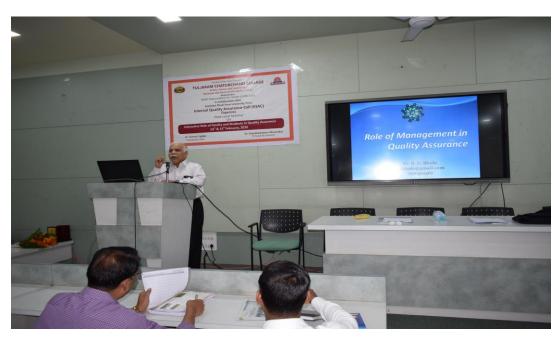

#### 14<sup>th</sup> Feb. 2020 -

**Technical Session I**: Dr. Bhalchandra Bhole, Member, IQAC Cluster India, elaborately discussed on "Role of Management in Quality Assurance". He comprehensively explained Quality Assurance, Management Responsibilities, Policies, Procedures, Mentoring, Process loop for continuous improvement, goal of student quality, Process development and deployment, Effective Curriculum Delivery etc.