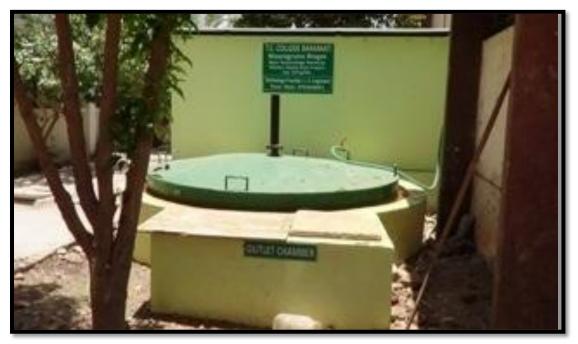

### **Biogas plant**

**Biogas plant at Girls Hostel-** Biogas plant placed near to girl's hostel canteen with feeding of 40 kg/day kitchen waste.

Biogas plant at Girls Hostel with gas generation capacity=45 kg/month

**Biogas plant at Girls Hostel** 