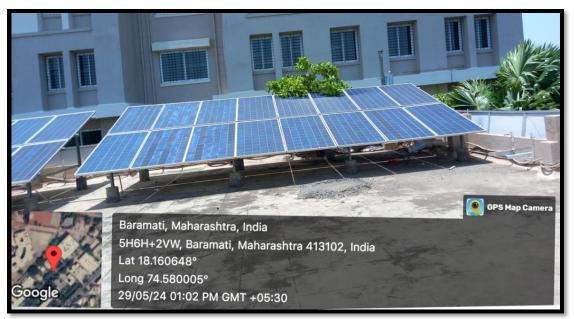

### 1. Solar Panel at Rooftop of Administrative Building

Solar power panels have been installed on the rooftops of the Main building and it is feeding the requirements of administrative office of the College. **Total Capacity**= 20 KWp.

Solar Panel at rooftop of administrative building with 16 modules

Solar Panel at rooftop of administrative building with 16 modules

Unit-2

Solar Panel at rooftop of administrative building with 40 modules