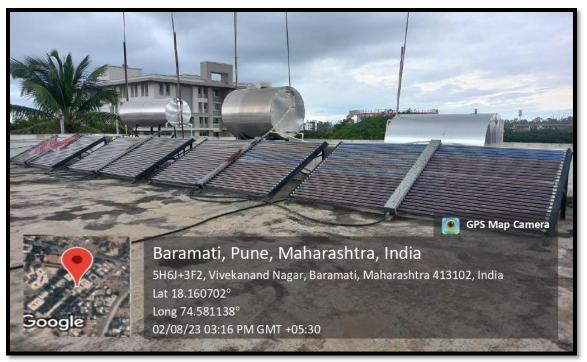

#### 1. Solar Heater at Rooftop of Girls Hostel Building-

There are 26 units' of solar heaters on the rooftop of Girls Hostel providing hot water for bathing.

| Sr. No. | Name of Hostel Wing | No. of Units |
|---------|---------------------|--------------|
| 1.      | New Wing            | 10           |
| 2.      | A Wing              | 04           |
| 3.      | B Wing              | 04           |
| 4.      | C Wing              | 04           |
| 5.      | D Wing              | 04           |

Solar Heater at Rooftop of 'New' Wing of Girls Hostel

Solar Heater at Rooftop of 'A' Wing of Girls Hostel

Solar Heater at Rooftop of 'B' Wing of Girls Hostel

Solar Heater at Rooftop of 'C' Wing of Girls Hostel

Solar Heater at Rooftop of 'D' Wing of Girls Hostel