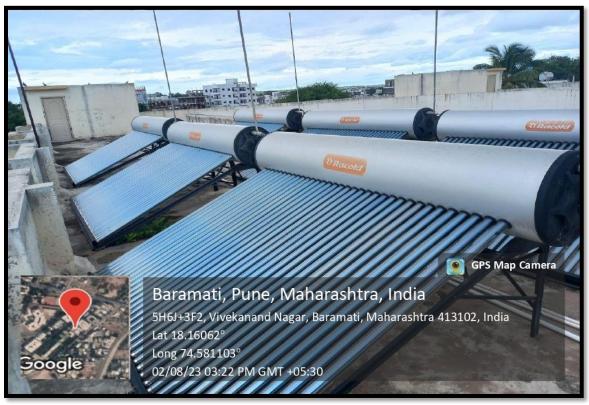

#### 1. Solar Heater at Rooftop of Girls Hostel Building-

There are 26 units' of solar heaters on the rooftop of Girls Hostel providing hot water for bathing.

| Sr. No. | Name of Hostel Wing | No. of Units |
|---------|---------------------|--------------|
| 1.      | New Wing            | 10           |
| 2.      | A Wing              | 04           |
| 3.      | B Wing              | 04           |
| 4.      | C Wing              | 04           |
| 5.      | D Wing              | 04           |

Solar Heater at Rooftop of 'New' Wing of Girls Hostel

Solar Heater at Rooftop of 'A' Wing of Girls Hostel

Solar Heater at Rooftop of 'B' Wing of Girls Hostel

Solar Heater at Rooftop of 'C' Wing of Girls Hostel