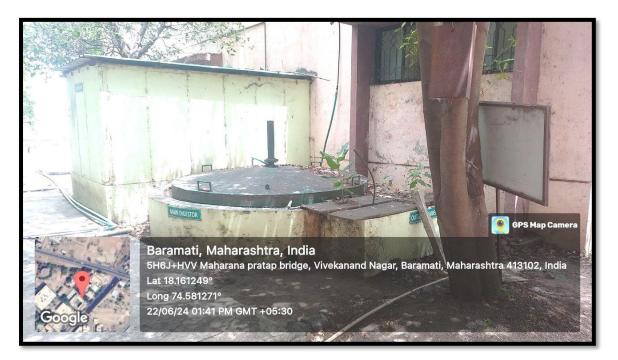

### **Biogas plant**

**Biogas plant at Girls Hostel-** Biogas plant placed near to girl's hostel canteen with feeding of 40 kg/day kitchen waste.

Biogas plant at Girls Hostel with gas generation capacity=45 kg/month

**Biogas plant at Girls Hostel** 