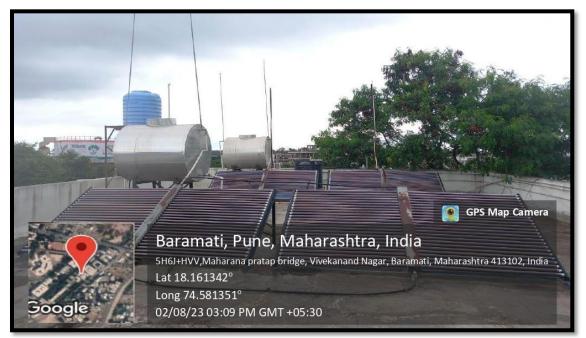

#### 2. Solar Heater at Rooftop of Boys Hostel Building-

There are 18 units' of solar heaters on the rooftop of Boys Hostel providing hot water for bathing.

Solar Heater at Rooftop of Boy's Hostel

Solar Heater at Rooftop of Boy's Hostel