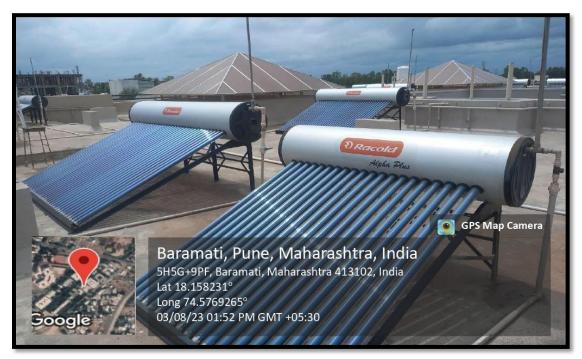

#### 2. Solar Heater at Rooftop of Boys Hostel Building-

There are 18 units' of solar heaters on the rooftop of Boys Hostel providing hot water for bathing.

Solar Heater at Rooftop of Boy's Hostel

Solar Heater at Rooftop of Boy's Hostel