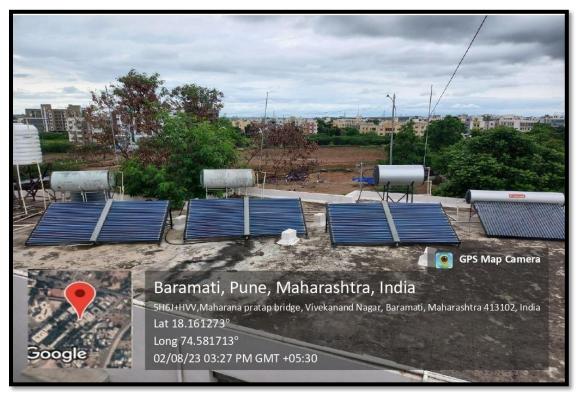

#### 1. Solar Heater at Rooftop of Girls Hostel Building-

There are 26 units' of solar heaters on the rooftop of Girls Hostel providing hot water for bathing.

| Sr. No. | Name of Hostel Wing | No. of Units |
|---------|---------------------|--------------|
| 1.      | New Wing            | 10           |
| 2.      | A Wing              | 04           |
| 3.      | B Wing              | 04           |
| 4.      | C Wing              | 04           |
| 5.      | D Wing              | 04           |

Solar Heater at Rooftop of 'New' Wing of Girls Hostel

Solar Heater at Rooftop of 'A' Wing of Girls Hostel

Solar Heater at Rooftop of 'B' Wing of Girls Hostel

Solar Heater at Rooftop of 'C' Wing of Girls Hostel

Solar Heater at Rooftop of 'D' Wing of Girls Hostel