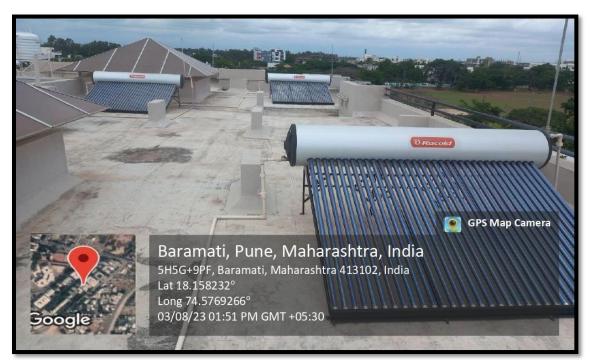

#### 2. Solar Heater at Rooftop of Boys Hostel Building-

There are 18 units' of solar heaters on the rooftop of Boys Hostel providing hot water for bathing.

Solar Heater at Rooftop of Boy's Hostel

Solar Heater at Rooftop of Boy's Hostel