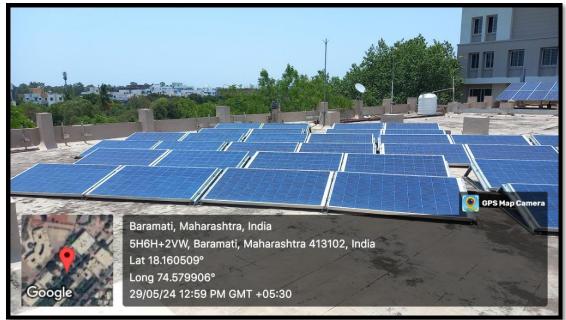

#### 2. Solar Panel at Rooftop of Library-

Solar power panels have been installed on the rooftops of the Library and it is feeding the requirements of laboratory of Physics department of the College. **Capacity**=  $\sim 02$  KWp

Panel at rooftop of Library with 16 modules