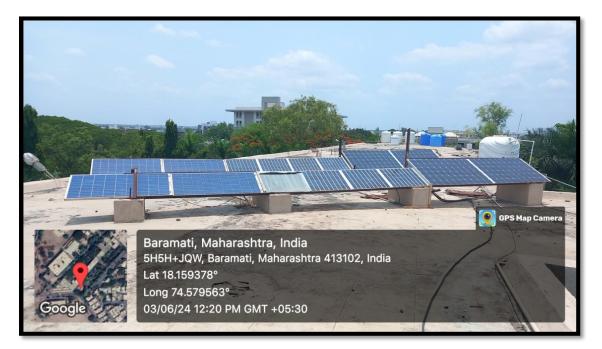

#### 2. Solar Panel at Rooftop of Library-

Solar power panels have been installed on the rooftops of the Library and it is feeding the requirements of laboratory of Physics department of the College. **Capacity**=  $\sim 02$  KWp

Panel at rooftop of Library with 16 modules