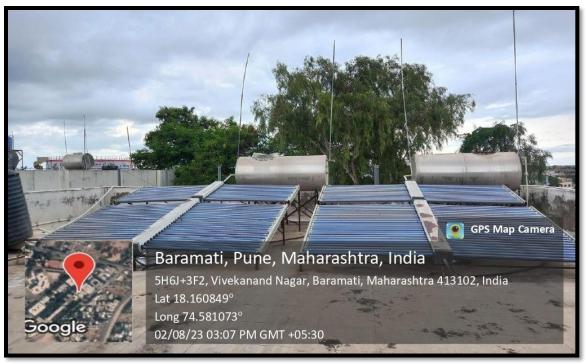

#### 1. Solar Heater at Rooftop of Girls Hostel Building-

There are 26 units' of solar heaters on the rooftop of Girls Hostel providing hot water for bathing.

| Sr. No. | Name of Hostel Wing | No. of Units |
|---------|---------------------|--------------|
| 1.      | New Wing            | 10           |
| 2.      | A Wing              | 04           |
| 3.      | B Wing              | 04           |
| 4.      | C Wing              | 04           |
| 5.      | D Wing              | 04           |

Solar Heater at Rooftop of 'D' Wing of Girls Hostel