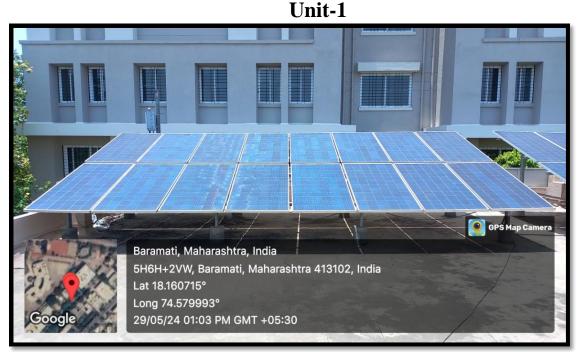

### 1. Solar Panel at Rooftop of Administrative Building

Solar power panels have been installed on the rooftops of the Main building and it is feeding the requirements of administrative office of the College. **Total Capacity**= 20 KWp.

Solar Panel at rooftop of administrative building with 16 modules

Solar Panel at rooftop of administrative building with 16 modules

Unit-2

Solar Panel at rooftop of administrative building with 40 modules