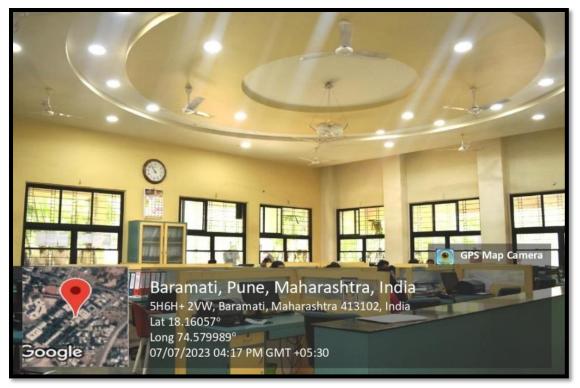

### Use of LED bulbs/ power efficient equipment

LED panels in front of Principal office

LED lights at Prashasan Bhavan

LED lights in Administrative office

LED lights in Administrative Meeting Hall

**LED** lights in Classrooms