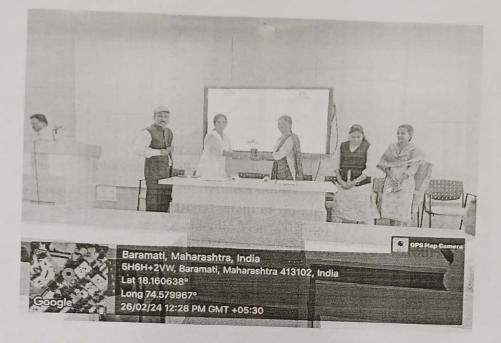

Dr. Bhagwan Mali chaired the inaugural session of the workshop

# Geo tagged photographs of the Organic Farming Workshop

**Resource person Miss Ashwini Dudhal** 

Practical Demo by the experts on preparation of various Bio-fertilizers used in Organic Farming

Anekant Education Society's Tuljaram Chaturchand College of Arts, Science and Commerce Baramati. (Autonomous) PG Research Centre Department of Botany (Academic Year 2023-24)