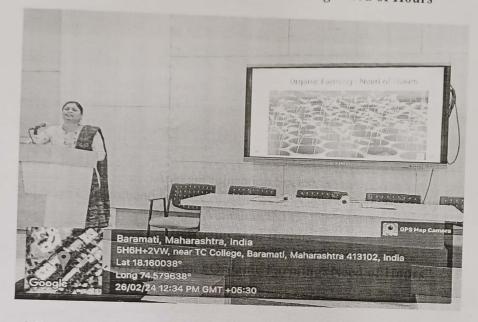

Dr. Bhagwan Mali chaired the inaugural session of the workshop

Felicitation of Resource Person: Miss. Ashwini Dudhal

Prof. (Dr.) B.S. Mali giving Preface of workshop and Introduction of Resource person.

Anekant Education Society's Tuljaram Chaturchand College of Arts, Science and Commerce, Baramati (Autonomous) **Department of Botany** Academic Year: 2023-24 **One Day Workshop on "Organic Farming: Need of Hours"** 