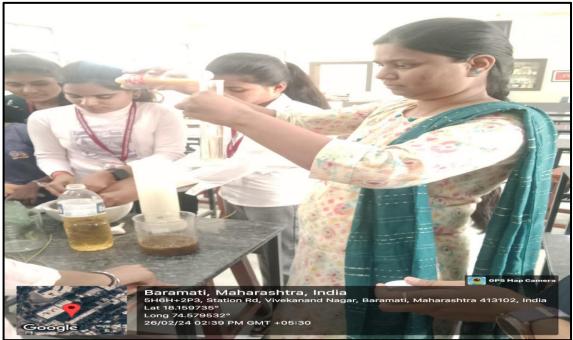

# Geo tagged photographs of the Organic Farming Workshop

**Resource person Miss Ashwini Dudhal** 

Practical Demo by the experts on preparation of various Bio-fertilizers used in Organic Farming

Anekant Education Society's Tuljaram Chaturchand College of Arts, Science and Commerce Baramati. (Autonomous) PG Research Centre Department of Botany (Academic Year 2023-24)

Miss. Ashwini Dudhal delivering the lecture on Organic Farming

Miss. Ashwini Dudhal giving Practical Demo of How to prepare various Bio-fertilizeres used in Organic Farming