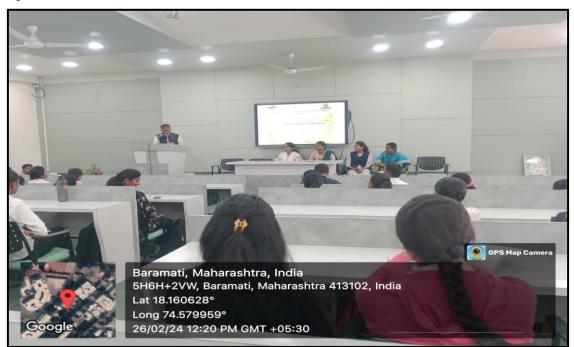

Dr. Bhagwan Mali chaired the inaugural session of the workshop

Total 58 under-graduate, post-graduate and Ph.D. students from our college participated in the workshop. The workshop inaugurated by the auspicious hands of Prof. Dr. B.S. Mali sir at12.00 pm. In inauguration, introductory speech was delivered by Dr. R. D. Chitale. Prof. Dr. B.S. Mali guided to students about career and business opportunities in Organic farming and various Bio-fertilizers preparation.