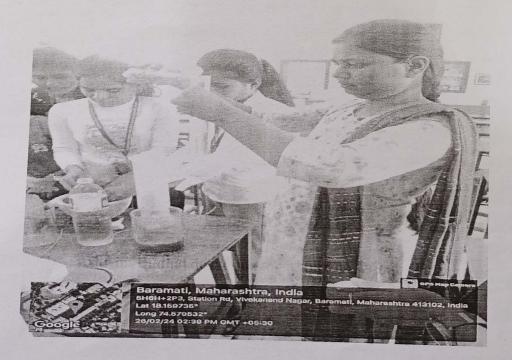

# Geo tagged photographs of the Organic Farming Workshop

**Resource person Miss Ashwini Dudhal** 

Practical Demo by the experts on preparation of various Bio-fertilizers used in Organic Farming

Anekant Education Society's Tuljaram Chaturchand College of Arts, Science and Commerce Baramati. (Autonomous) PG Research Centre Department of Botany (Academic Year 2023-24)

Miss. Ashwini Dudhal delivering the lecture on Organic Farming

Miss. Ashwini Dudhal giving Practical Demo of How to prepare various Bio-fertilizeres used in Organic Farming