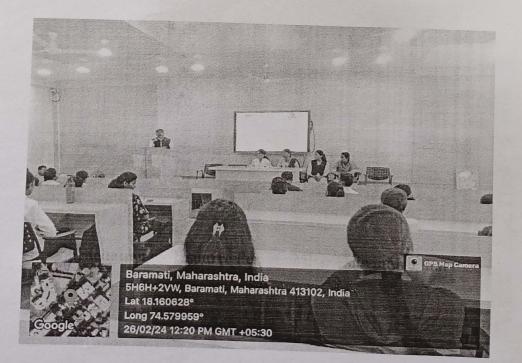

# Green Initiatives

Botany Department 26/02/2024

**Best Practice-I** 

Department of Botany organized a one-day workshop on *Organic Farming: Need of the Hour* on 26<sup>th</sup> February 2024. The event was jointly organized in collaboration with Entrepreneurship Development Cell (ED) of the college. The main objective of the workshop was to inform the students about organic farming and its implication on human life. Dr. Bhagwan Mali the head of the department of Botany chaired the inaugural session and highlighted philosophy, importance, scope and need for adopting the organic farming. He stressed the importance of organic farming in feeding the population a safe food. The resource person Miss Aswini Dudhal demonstrated the preparation of various Bio-fertilizers such as *Panchagyva, Dashparni Ark, Agniastra, Brahmastra and Neemastra*. The workshop was attended by 58 UG and PG students of Botany department. All the faculty members gave their active participation in this workshop.

Total 58 under-graduate, post-graduate and Ph.D. students from our college participated in the workshop. The workshop inaugurated by the auspicious hands of Prof. Dr. B.S. Mali sir at12.00 pm. In inauguration, introductory speech was delivered by Dr. R. D. Chitale. Prof. Dr. B.S. Mali guided to students about career and business opportunities in Organic farming and various Bio-fertilizers preparation.