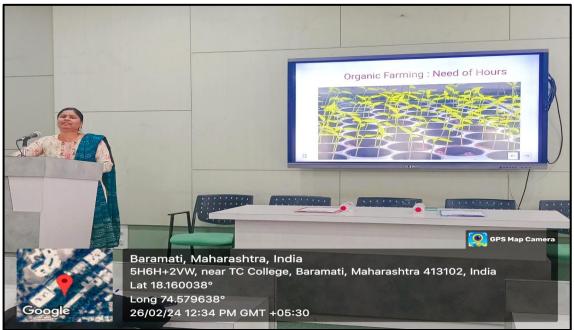

Felicitation of Resource Person: Miss. Ashwini Dudhal

Prof. (Dr.) B.S. Mali giving Preface of workshop and Introduction of Resource person.

Anekant Education Society's Tuljaram Chaturchand College of Arts, Science and Commerce, Baramati (Autonomous) **Department of Botany** Academic Year: 2023-24 **One Day Workshop on "Organic Farming: Need of Hours"** 

Miss. Ashwini Dudhal delivering the lecture on Organic Farming

Miss. Ashwini Dudhal giving Practical Demo of How to prepare various Bio-fertilizeres used in Organic Farming