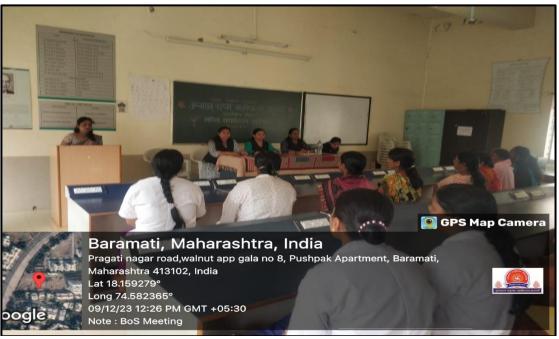

#### WOMEN EMPOWERMENT FOR NON-TEACHING WOMEN STAFF

Workshop organized by Department of Electronics 09/12/2023

Department of Electronics under the initiative of Women Empowerment conducted a program called "Women Empowerment" fordaily wages women staff on 09.12.2023. Introduction of this workshop was done by Prof.Mrs.S.S.Walekar while Dr.A.M. Pawar gave information about women empowerment. Dr. Mrs. P.D. Rupnavar inform the women on Helpline Number in various sectors and guided the women in connection with *Sukanya Samriddhi Yojana*. At the end of the program Prof. Mrs.S.S. Patil expressed thanks. A total of 17 women workers were present for the above activity and some women expressed their feelings after the event. The workshop was enjoyed by all the women employees.

Inauguration of the workshop for Non teaching women staff of the college