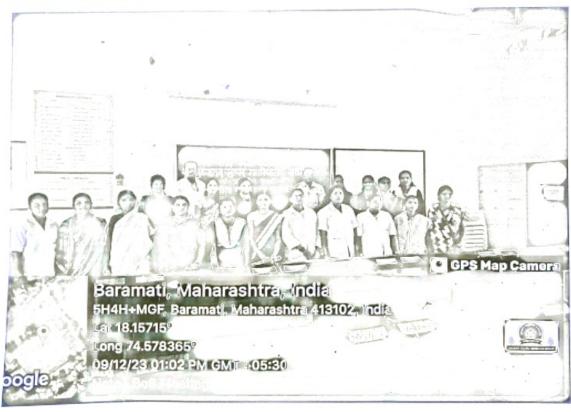

#### Photographs of the program

Group photoof participant women workers with the organizing committee

Dr. P.D. Rupnavar giving infromation on Sukanya Samruddhi Scheme