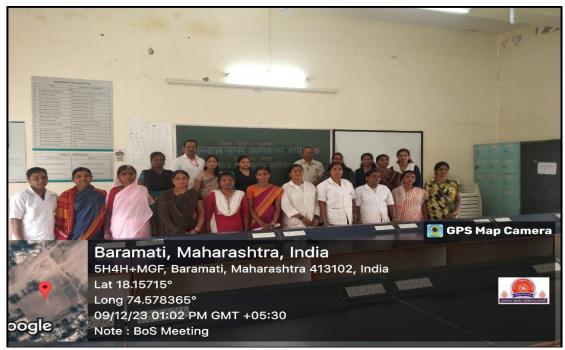

#### WOMEN EMPOWERMENT FOR NON-TEACHING WOMEN STAFF

Workshop organized by Department of Electronics 09/12/2023

Department of Electronics under the initiative of Women Empowerment conducted a program called "Women Empowerment" fordaily wages women staff on 09.12.2023. Introduction of this workshop was done by Prof.Mrs.S.S.Walekar while Dr.A.M. Pawar gave information about women empowerment. Dr. Mrs. P.D. Rupnavar inform the women on Helpline Number in various sectors and guided the women in connection with *Sukanya Samriddhi Yojana*. At the end of the program Prof. Mrs.S.S. Patil expressed thanks. A total of 17 women workers were present for the above activity and some women expressed their feelings after the event. The workshop was enjoyed by all the women employees.

#### Photographs of the program

Group photoof participant women workers with the organizing committee

Dr. P.D. Rupnavar giving infromation on Sukanya Samruddhi Scheme