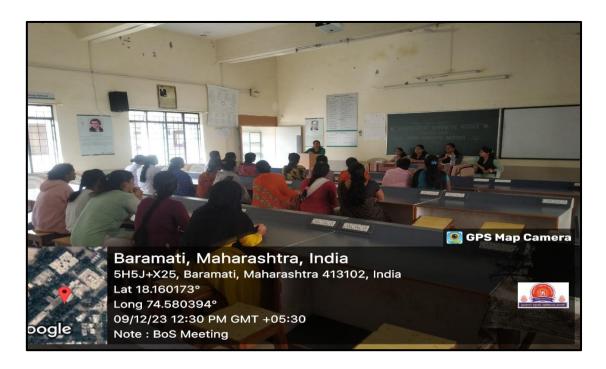

#### WOMEN EMPOWERMENT FOR NON-TEACHING WOMEN STAFF

Workshop organized by Department of Electronics 09/12/2023

Department of Electronics under the initiative of Women Empowerment conducted a program called "Women Empowerment" fordaily wages women staff on 09.12.2023. Introduction of this workshop was done by Prof.Mrs.S.S.Walekar while Dr.A.M. Pawar gave information about women empowerment. Dr. Mrs. P.D. Rupnavar inform the women on Helpline Number in various sectors and guided the women in connection with *Sukanya Samriddhi Yojana*. At the end of the program Prof. Mrs.S.S. Patil expressed thanks. A total of 17 women workers were present for the above activity and some women expressed their feelings after the event. The workshop was enjoyed by all the women employees.

Inauguration of the workshop for Non teaching women staff of the college

#### Photographs of the program

Group photoof participant women workers with the organizing committee

Dr. P.D. Rupnavar giving infromation on Sukanya Samruddhi Scheme