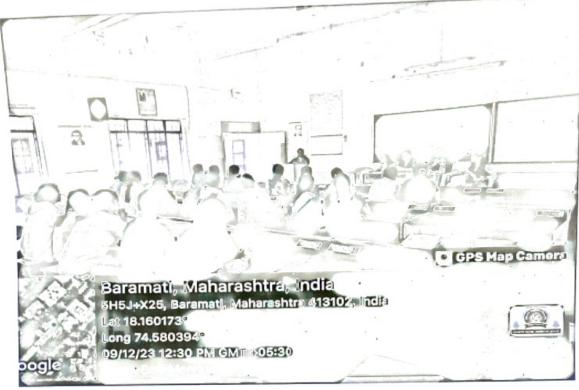

Inauguration of the workshop for Non teaching women staff of the college

#### Photographs of the program

Group photoof participant women workers with the organizing committee

Dr. P.D. Rupnavar giving infromation on Sukanya Samruddhi Scheme