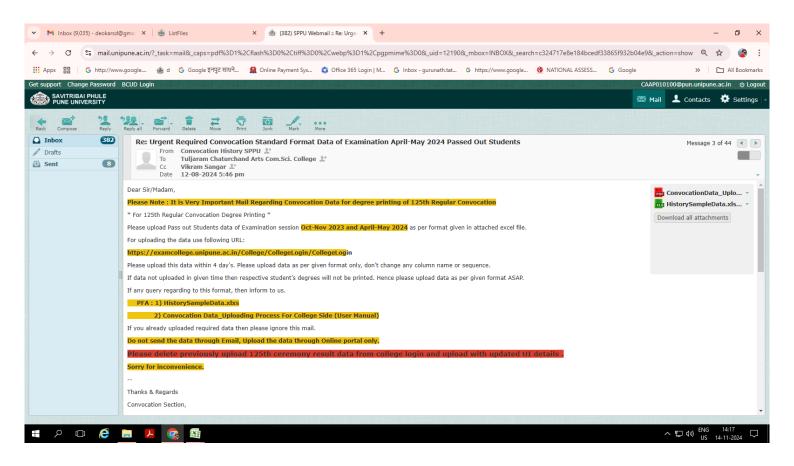

## Copy of the letter regarding the students appeared and passed in the final year examination sent to the affiliated university

Email from Savitribai Phule Pune University to upload data of students appeared and passed in the final examination

## Uploaded data of students appeared and passed in the final examination on the Savitribai Phule Pune University portal

| M Inbox (9,035) - deokarsd@gmai                     | × 🏽 🕀 Li  | stFiles × +                                 |                  |     |                        |                |            |                    |                         | - 0                        |
|-----------------------------------------------------|-----------|---------------------------------------------|------------------|-----|------------------------|----------------|------------|--------------------|-------------------------|----------------------------|
|                                                     |           | /College/ResultHistory/ListFiles            |                  |     |                        |                |            |                    |                         | ९ 🕁 🎯                      |
| Apps 🔡   G http://www.goog                          | gle 🎄 d   | 🔓 Google इनपुट साधने 🙎 Online Payment Sys 🌘 | Office 365 Login | M G | Inbox - gurunath.tat ( | https://www.go | ogle 😟 NAT | ONAL ASSESS G Goog | e                       | » 🗋 All Bookm              |
| 🎰 SPPU                                              | ≡ History | y Collection System                         |                  |     |                        |                |            |                    |                         |                            |
| CAAP010100                                          | Sr. No.   | Program                                     | Exam Year        | Sem | Exam Session           | PDF File       | Excel File | Honors Excel File  | Approve Status          | Actions                    |
| College ID<br>& Dashboard                           | 111       | M.Sc. Mathematics                           | Final Year       |     | April/May 2024         |                |            | Not Applicable     | Approved<br>Certificate | Delete                     |
| Upload Data     Veload Convocation Data             | 112       | M.Sc. Microbiology                          | Final Year       |     | April/May 2024         | *              | ٤          | Not Applicable     | Approved<br>Certificate | Delete                     |
| Download Sample File <                              | 113       | M.Sc. Organic Chemistry                     | Final Year       |     | April/May 2024         | *              | ٤          | Not Applicable     | Approved<br>Certificate | Delete                     |
| <ul> <li>User Manual</li> <li>Contact Us</li> </ul> | 114       | M.Sc. Physics                               | Final Year       |     | April/May 2024         | *              | *          | Not Applicable     | Approved<br>Certificate | Delete                     |
| Gr Log Out                                          | 115       | M.Sc. Zoology                               | Final Year       |     | April/May 2024         | *              | ٤          | Not Applicable     | Approved<br>Certificate | Delete                     |
|                                                     | 116       | M.Vac in Food Processing Technology         | Final Year       |     | April/May 2024         | *              |            | Not Applicable     | Approved<br>Certificate | Delete                     |
|                                                     | 117       | M.Voc in Media Studies                      | Final Year       |     | April/May 2024         | *              | *          | Not Applicable     | Approved<br>Certificate | Delete                     |
|                                                     | 118       | P.G.D.T                                     | Final Year       |     | April/May 2024         |                | *          | Not Applicable     | Approved<br>Certificate | Delete                     |
|                                                     | 119       | B.A.                                        | Final Year       |     | April/May 2024         | *              | ٤          | Not Applicable     | Approved<br>Certificate | Delete                     |
|                                                     | 120       | MA./M.Sc. Geography                         | Final Year       |     | April/May 2024         | *              | ٤          | Not Applicable     | Approved<br>Certificate | Delete                     |
| A 🗆 🤶 🚍                                             | با        |                                             |                  |     |                        |                |            | - · · ·            | ~ 팊 예                   | ENG 14:13<br>US 14-11-2024 |