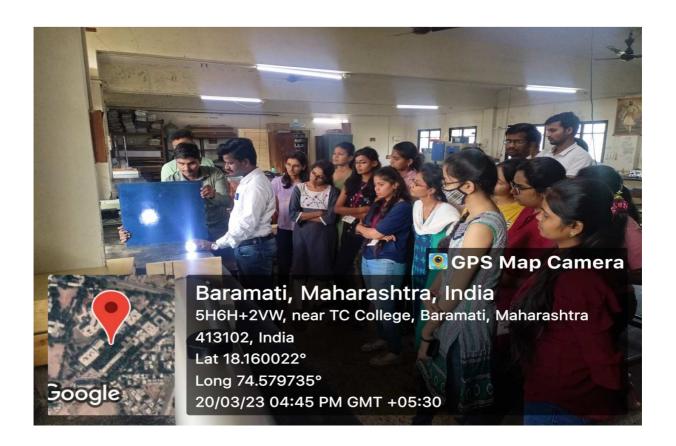

#### **NOTICE**

All the B. Sc. III (Physics) and M. Sc. (Physics) students are informed that the department of physics is going to organize a "Hands-on training on the fabrication of telescope" on 20<sup>th</sup> March 2023 (Monday) at the physics department from 11:00 a.m. to 5:00 p.m.