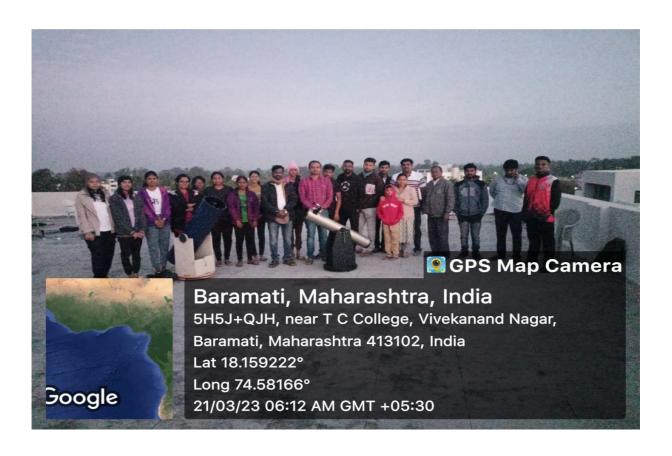

#### **NOTICE**

All the B. Sc. III (Physics) and M. Sc. (Physics) students are informed that the department of physics is going to organize a "Hands-on training on the fabrication of telescope" on 20<sup>th</sup> March 2023 (Monday) at the physics department from 11:00 a.m. to 5:00 p.m.