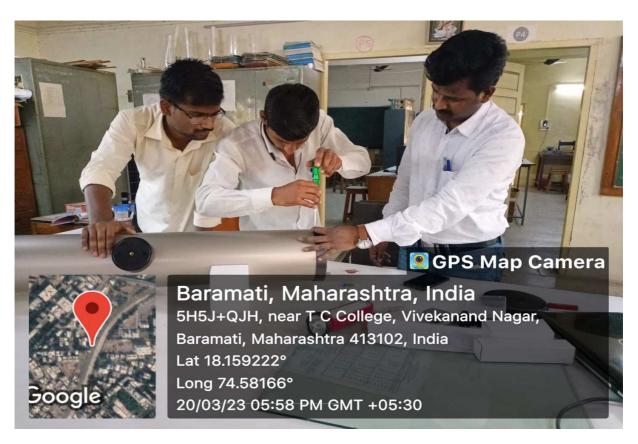

#### **NOTICE**

All the B. Sc. III (Physics) and M. Sc. (Physics) students are informed that the department of physics is going to organize a "Hands-on training on the fabrication of telescope" on 20<sup>th</sup> March 2023 (Monday) at the physics department from 11:00 a.m. to 5:00 p.m.

Only 40 seats are available, students have to pre-register at the department. Seats will be filled on a first come first serve basis.

Note:

1. Students has to bring their own writing materials

2. Students have to report to the venue at 10:00 a.m.