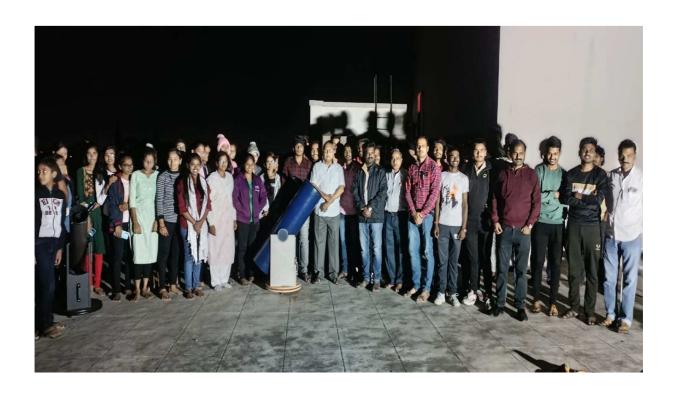

#### **NOTICE**

All the B. Sc. III (Physics) and M. Sc. (Physics) students are informed that the department of physics is going to organize a "Hands-on training on the fabrication of telescope" on 20<sup>th</sup> March 2023 (Monday) at the physics department from 11:00 a.m. to 5:00 p.m.