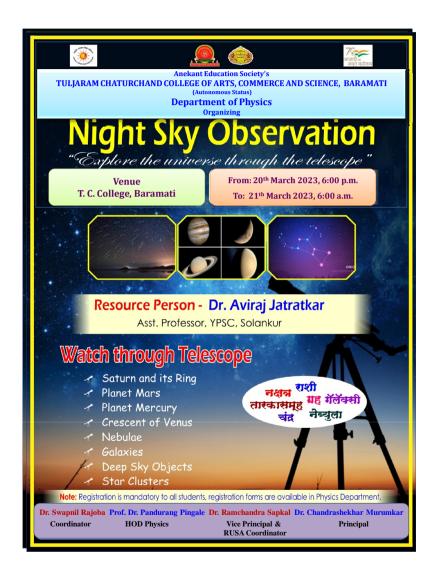

#### **NOTICE**

All the B. Sc. III (Physics) and M. Sc. (Physics) students are informed that the department of physics is going to organize a "Hands-on training on the fabrication of telescope" on 20<sup>th</sup> March 2023 (Monday) at the physics department from 11:00 a.m. to 5:00 p.m.

Only 40 seats are available, students have to pre-register at the department. Seats will be filled on a first come first serve basis.

Note:

1. Students has to bring their own writing materials

2. Students have to report to the venue at 10:00 a.m.