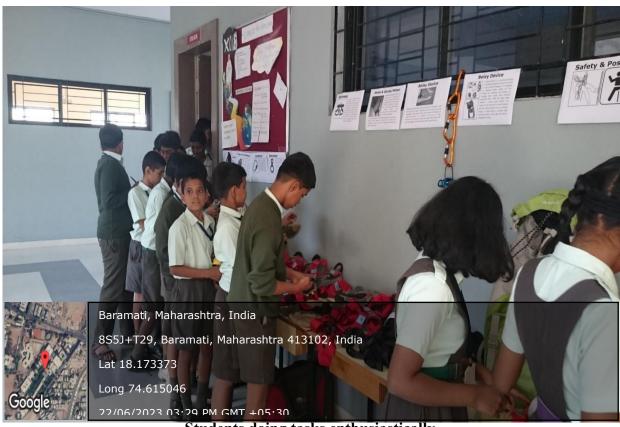

ce new challenges. The workshop featured activities like rock climbing, ziplining, rope courses, and team-building exercises, all supervised by trained professionals ensuring safety and guidance. Designed to promote physical fitness, resilience, and teamwork, the event fostered a spirit of adventure among participants. Students enthusiastically engaged in the activities, displaying courage and determination while discovering their potential.

The workshop concluded with a debriefing session where students reflected on their experiences, emphasizing personal growth and camaraderie. It was a memorable event that combined fun with learning and left everyone energized and inspired. There are so many students were actively participated in this program.





**Actively Participated students** 



Students doing tasks enthusiastically



## **Attendance Report**

| Sr. No. | Name of Participant         | Signature |
|---------|-----------------------------|-----------|
| 1.      | Nevase Tirtha Nilesh        | Durase    |
| 2.      | KALE SARTHAK PRAVIN         | SKALE     |
| 3.      | Shende Gauri MADHUKAT       | Gausi     |
| 4       | Khaire Granesh D            | kgd_      |
| 5       | Tate Agnanya Sanjiv         | dos_      |
| 6.      | Rode Ganesh Ashok           | Agt       |
| 7.      | Gaikwad Yash Rahul          | YRCC      |
| 8.      | Bhagwat Pranav shrikant     | Bhaguest  |
| 9.      | Nakwade ONKAR RAJU          | Rualmet   |
| 10.     | Athani Ritesh Ramesh        | B         |
| 11.     | GIRIGOSAVI YASH DNYANESHWAR | G.Y.D.    |
| 12.     | Joyyad Shahid Mus