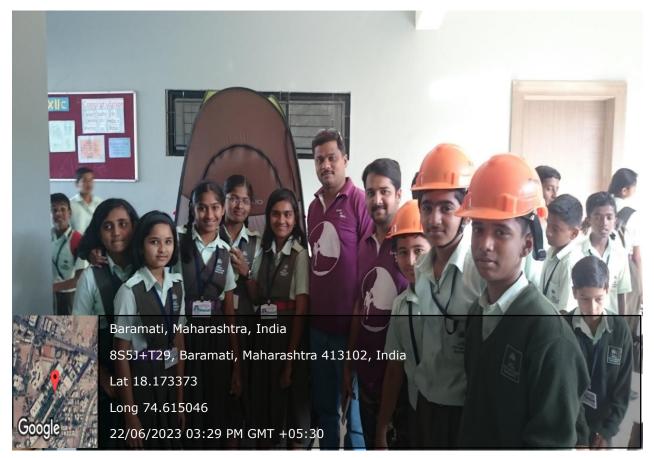

## A report on Adventure Sports Workshop

An exhilarating Adventure Sports Workshop was conducted at MES, Baramati on 22 June 2023 offering students a thrilling opportunity to step out of their comfort zones and embrace new challenges. The workshop featured activities like rock climbing, ziplining, rope courses, and team-building exercises, all supervised by trained professionals ensuring safety and guidance. Designed to promote physical fitness, resilience, and teamwork, the event fostered a spirit of adventure among participants. Students enthusiastically engaged in the activities, displaying courage and determination while discovering their potential.

**Actively Participated students** 

Students doing tasks enthusiastically