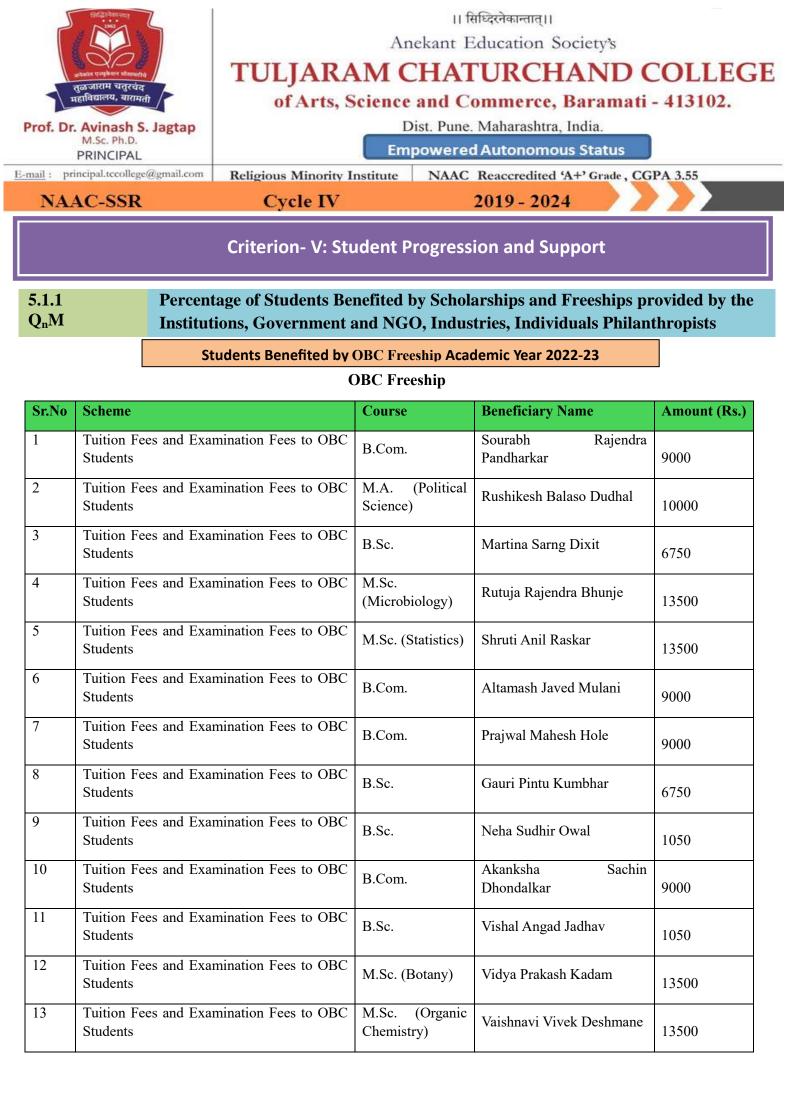

| Sr.No                                   | Scheme                                               | Course                        | Beneficiary Name             | Amount (Ps)  |
|-----------------------------------------|------------------------------------------------------|-------------------------------|------------------------------|--------------|
| 51.10                                   | Scheme                                               | Course                        | Denenciary Ivallie           | Amount (Rs.) |
| 14                                      | Tuition Fees and Examination Fees to OBC<br>Students | B.Sc.                         | Sahil Ayyub Metkari          | 6750         |
| 15                                      | Tuition Fees and Examination Fees to OBC<br>Students | M.Sc. (Botany)                | Vidhya Anil Ghanwat          | 13500        |
| 16                                      | Tuition Fees and Examination Fees to OBC<br>Students | B.Sc.                         | Niranjan Rajaram Dhok        | 1050         |
| 17                                      | Tuition Fees and Examination Fees to OBC<br>Students | B.Com.                        | Shivani Sanjay Dengale       | 9000         |
| 18                                      | Tuition Fees and Examination Fees to OBC<br>Students | B.Com.                        | Omkar Bhimrao Kashid         | 9000         |
| 19                                      | Tuition Fees and Examination Fees to OBC Students    | B.Sc.                         | Sanket Bhagvat Bad           | 6750         |
| 20                                      | Tuition Fees and Examination Fees to OBC<br>Students | B.Com.                        | Tushar Arvind Upale          | 9000         |
| 21                                      | Tuition Fees and Examination Fees to OBC<br>Students | M.A. (Political<br>Science)   | Shubham Suresh<br>Kshirsagar | 10000        |
| 22                                      | Tuition Fees and Examination Fees to OBC<br>Students | B.Com.                        | Sankalp Navanath Kadam       | 1200         |
| 23                                      | Tuition Fees and Examination Fees to OBC<br>Students | B.Sc.                         | Sakshi Changdev Raut         | 6750         |
| 24                                      | Tuition Fees and Examination Fees to OBC<br>Students | M.Sc. (Electronic<br>Science) | Mayur Ganesh Mahamuni        | 13500        |
| 25                                      | Tuition Fees and Examination Fees to OBC Students    | B.Sc.                         | Sahil Dattatray Salunke      | 6750         |
| 26                                      | Tuition Fees and Examination Fees to OBC<br>Students | B.Com.                        | Payal Baliram Vidhate        | 9000         |
| 27                                      | Tuition Fees and Examination Fees to OBC<br>Students | B.Com.                        | Prasanna Deepak Gade         | 9000         |
| 28                                      | Tuition Fees and Examination Fees to OBC<br>Students | B.Com.                        | Shravani Samir Nilakhe       | 5870         |
| Total Number of Benefited Students - 28 |                                                      |                               |                              | 232720       |