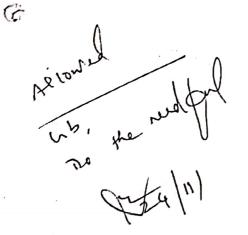

#### 3. Allowing the Ph.D. students to work on Sundays

A group of research students from the Department of Botany has requested the permission to work on Sundays in the Department and use the laboratory facilities therein. (3-21/11/2023)

#### **Action Taken:**

The request was approved by the Principal and the Head of the Department was instructed to make necessary arrangements and submit the report after such work is finished.