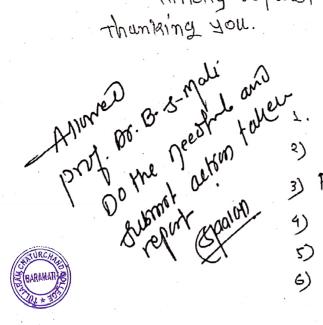

Your's faithfully ,

1) Shinde S.J. forte 2) phule 5 G. Aulesist 3) Ransing M.S. Fansiel 4) Vibbute V.J. (Jul) 5) Shevate A.V. Avshevel 5) Pawar G. P ( and A-110 Wed PrJ. pr. B.S. Mali Do the needful and But action taken Report Jagion

#### 3. Allowing the Ph.D. students to work on Sundays

A group of research students from the Department of Botany has requested the permission to work on Sundays in the Department and use the laboratory facilities therein. (3-21/11/2023)

#### **Action Taken:**

The request was approved by the Principal and the Head of the Department was instructed to make necessary arrangements and submit the report after such work is finished.