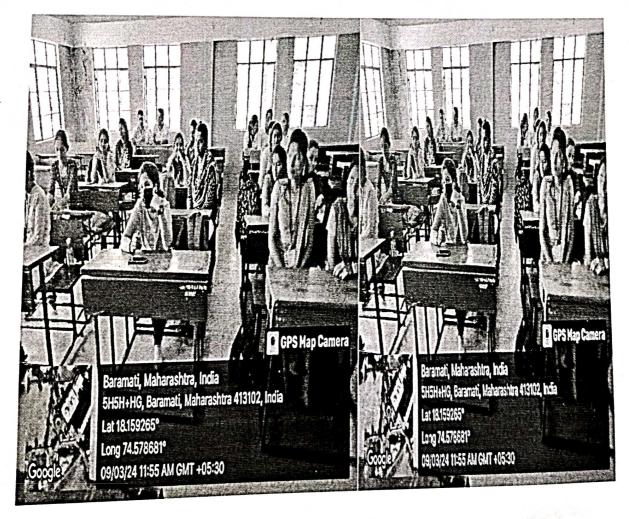

#### (09/03/2024)

The **History Department** successfully organized a **seminar on ''Myself''** on **Saturday**, **9th March 2024**, at **Room No. A 303**, from **11:00 AM to 1:00 PM**. The seminar aimed to provide students with a platform to express their thoughts and reflections on the theme of selfidentity and personal growth. A total of **23 students** participated in the seminar, where they had the opportunity to present their thoughts, ideas, and personal reflections on the theme ''Myself''. This theme encouraged them to introspect and articulate their own experiences, aspirations, and journeys of self-discoveryThe seminar was chaired by **Prof. Dr. S.S. Tardalkar**, the Head of the History Department. As the chairperson, Dr. Tardalkar provided valuable insights and guided the discussion, creating an environment that encouraged thoughtful reflection and constructive feedback.

विभाग प्रमुख

Principal Tuljaram Chaturchand College Baramati इतिहास विभागातर्फे 'माझ्यातली मी' या चर्चासत्राचे आयोजन शनिवार, दि. ०९/०३/२०२४ रोजी ११ ते ०१ या वेळेत वर्ग खोली क्र ए — ३०३ येथे करण्यात आले होते. त्यानिमित्त विभागप्रमुख प्रा. डॉ. तारदाळकर एस.एस. व विद्यार्थ्यांनी मनोगत व्यक्त करताना.