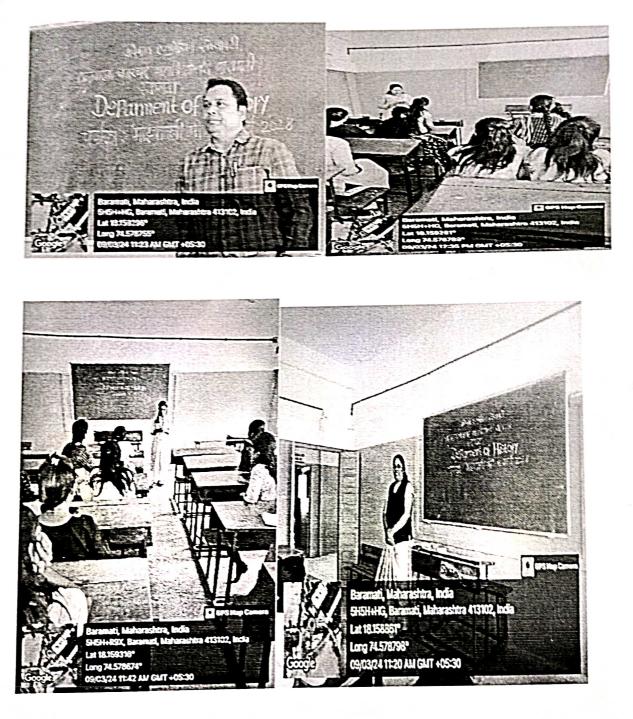

#### (09/03/2024)

The **History Department** successfully organized a **seminar on ''Myself''** on **Saturday**, **9th March 2024**, at **Room No. A 303**, from **11:00 AM to 1:00 PM**. The seminar aimed to provide students with a platform to express their thoughts and reflections on the theme of selfidentity and personal growth. A total of **23 students** participated in the seminar, where they had the opportunity to present their thoughts, ideas, and personal reflections on the theme ''Myself''. This theme encouraged them to introspect and articulate their own experiences, aspirations, and journeys of self-discoveryThe seminar was chaired by **Prof. Dr. S.S. Tardalkar**, the Head of the History Department. As the chairperson, Dr. Tardalkar provided valuable insights and guided the discussion, creating an environment that encouraged thoughtful reflection and constructive feedback.

# <sup>अनेकान्त एज्यूकेशन संस्थेचे</sup> तुळजाराम चतुरचंद महाविद्यालय, बारामती इतिहास विभाग चर्चासत्र— अहवाल

दि. ११/०३/२०२४

प्रति,

मा. प्राचार्य,

तुळजाराम चतुरचंद महाविद्यालय,

बारामती

महोदय,

इतिहास विभागातर्फे 'माझ्यातली मी' या चर्चासत्राचे आयोजन शनिवार, दि. ०९/०३/२०२४ रोजी ११ ते ०१ या वेळेत वर्ग खोली क्र ए — ३०३ येथे करण्यात आले होते. या कार्यशाळेचा लाभ २३ विद्यार्थ्यांनी घेतला. या चर्चासत्रतून विद्यार्थ्यांनी, विशेषत: विद्यार्थ्यांनींनी विषयास अनुसरून आपले विचार मांडले. या चर्चासत्राच्या संयोजनात समन्वयक प्रा. एस. बी. कानडे व प्रा. डी. टी. मोहीते यांनी सिंहाचा वाटा उचलला. या चर्चासत्राचे अध्यक्षस्थान मा. विभागप्रमुख प्रा. डॉ. तारदाळकर एस.एस. यांनी भूषविले. आभार प्रा. डी. टी. मोहीते यांनी मांडले. तसेच कार्यक्रम यशस्वी होण्यासाठी मा. संस्थाचालक, सर्व मा. उपप्राचार्य, महाविद्यालयाचे रजिस्ट्रार यांचे मोलाचे मार्गदर्शन व प्रोत्साहन लाभले.

विभाग प्रमुख

Principal Tuljaram Chaturchand College Baramati इतिहास विभागातर्फे 'माझ्यातली मी' या चर्चासत्राचे आयोजन शनिवार, दि. ०९/०३/२०२४ रोजी ११ ते ०१ या वेळेत वर्ग खोली क्र ए — ३०३ येथे करण्यात आले होते. त्यानिमित्त विभागप्रमुख प्रा. डॉ. तारदाळकर एस.एस. व विद्यार्थ्यांनी मनोगत व्यक्त करताना.