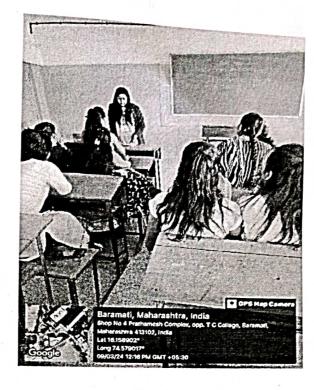

#### (09/03/2024)

The **History Department** successfully organized a **seminar on ''Myself''** on **Saturday**, **9th March 2024**, at **Room No. A 303**, from **11:00 AM to 1:00 PM**. The seminar aimed to provide students with a platform to express their thoughts and reflections on the theme of selfidentity and personal growth. A total of **23 students** participated in the seminar, where they had the opportunity to present their thoughts, ideas, and personal reflections on the theme ''Myself''. This theme encouraged them to introspect and articulate their own experiences, aspirations, and journeys of self-discoveryThe seminar was chaired by **Prof. Dr. S.S. Tardalkar**, the Head of the History Department. As the chairperson, Dr. Tardalkar provided valuable insights and guided the discussion, creating an environment that encouraged thoughtful reflection and constructive feedback.

विभाग प्रमुख

Principal Tuljaram Chaturchand College Baramati इतिहास विभागातर्फे 'माझ्यातली मी' या चर्चासत्राचे आयोजन शनिवार, दि. ०९/०३/२०२४ रोजी ११ ते ०१ या वेळेत वर्ग खोली क्र ए — ३०३ येथे करण्यात आले होते. त्यानिमित्त विभागप्रमुख प्रा. डॉ. तारदाळकर एस.एस. व विद्यार्थ्यांनी मनोगत व्यक्त करताना.