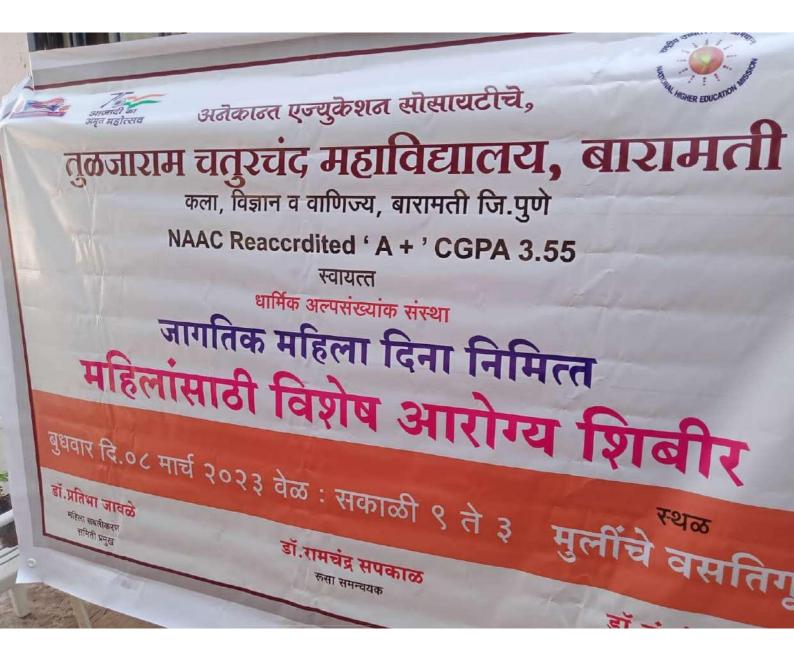

## MEDICAL CHECKUP CAMP Women Empowerment Cell in association with Niramaya Foundation, Baramati 08/03/2023

The Women Empowerment Cell of the college organized a free medical check-up camp for all women that included teachers, non teaching staff and students on the occasion of *International Women's Day 2023* on 8<sup>th</sup> March 2023. The camp was organized in collaboration with Niramaya Foundation, Baramati. The camp was organized with the aim of providing preventive healthcare services to the women in an efficient manner. For this medical checkup camp, around 90 females including staff members & students enrolled their names & benefited by health checkup. In this camp, general consultation, blood sugar test, Hemoglobin level, BMI, weight management and nutritional counseling were offered by expert team of Niramaya Foundation Baramati For smooth conduction of health check up camp, Dr. Seema Naik Gosavi, Dr. Pratibha Jawale and Dr. Yogini Mulay, IQAC coordinator took special efforts. This camp was held from 10 am to 4.30 pm for all females.

### **Photographs of Medical Checkup Camp for Women**

Health Check-up of women staff by Niramaya Foundation Team

Blood Test of women teachers in the free medical check-up camp

जागतिक महिला दिनानिमित्त तुळजाराम चतुरचंद महाविद्यालयात विविध कार्यक्रमांचे आयोजन