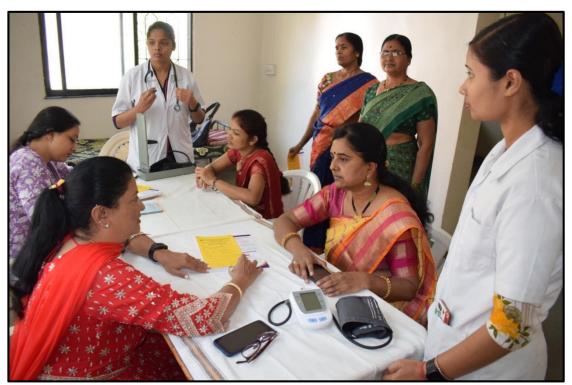

## MEDICAL CHECKUP CAMP Women Empowerment Cell in association with Niramaya Foundation, Baramati 08/03/2023

The Women Empowerment Cell of the college organized a free medical check-up camp for all women that included teachers, non teaching staff and students on the occasion of *International Women's Day 2023* on 8<sup>th</sup> March 2023. The camp was organized in collaboration with Niramaya Foundation, Baramati. The camp was organized with the aim of providing preventive healthcare services to the women in an efficient manner. For this medical checkup camp, around 90 females including staff members & students enrolled their names & benefited by health checkup. In this camp, general consultation, blood sugar test, Hemoglobin level, BMI, weight management and nutritional counseling were offered by expert team of Niramaya Foundation Baramati For smooth conduction of health check up camp, Dr. Seema Naik Gosavi, Dr. Pratibha Jawale and Dr. Yogini Mulay, IQAC coordinator took special efforts. This camp was held from 10 am to 4.30 pm for all females.

### **Photographs of Medical Checkup Camp for Women**

Health Check-up of women staff by Niramaya Foundation Team

Blood Test of women teachers in the free medical check-up camp

जागतिक महिला दिनानिमित्त तुळजाराम चतुरचंद महाविद्यालयात विविध कार्यक्रमांचे आयोजन

जागतिक महिला दिनाचे औचित्य साधून तुळजाराम चतुरचंद महाविद्यालय व निरामय मेडिकल फाँडेशन अँड रिसर्च सेंटरच्या संयुक्त विद्यमाने सर्व महिला प्राध्यापक, शिक्षक, शिक्षकेतर कर्मचारी यांचेसाठी आरोग्य तपासणी शिबीराचे आयोजन करण्यात आले होते . या आरोग्य तपासणी शिबीराचे उदघाटन निरामय फाँडेशनचे अध्यक्ष डाँ.अशोक देशपांडे व डाँ.अपूर्वा देशपांडे यांचे हस्ते करण्यात आले. याप्रसंगी मा.उपप्राचार्य डाँ.सीमा नाईक गोसावी , महिला सबलीकरण समिती प्रमुख डाँ.प्रतिभा जावळे या उपस्थित होत्या . याप्रसंगी बोलताना डाँ.अशोक देशपांडे म्हणाले की, महिला सबलीकरण हा अत्यंत कळीचा मुद्दा झालेला आहे. महिला फक्त वैचारिक हण्ट्या सक्षम होऊन चालणार नाही तर शारीरिक व मानसिक हण्ट्या देखील तीला सशक्त व्हावे लागेल. महिला शारीरिक हण्ट्या सुद्द असेल तरच त्या मानसिक हण्ट्या सुद्द होतील व निर्णय घेण्याची क्षमता त्यांच्यामध्ये निर्माण होईल. परंत् केवळ ताकद वाढली म्हणजे वैचारिक सक्षमता आली असे नाही असे ते म्हणाले. यानंतर डाँ.अपूर्वा देशपांडे म्हणाल्या की, अशा शिबीरांमध्ये सुशिक्षित महिलांचे काय प्रश्न असू शकतात हे आम्हाला समजते. निरामय मेडीकल फाँडेशनला या माध्यमातून सामाजिक काम करण्याची संधी मिळाली आहे. या शिबीरांमध्ये ९० पेक्षा जास्त महिलांनी आरोग्य तपासणी करून घेतली. डाँ.अपूर्वा देशपांडे, डाँ.पाटील आणि त्यांच्या टीमने आरोग्य तपासणीसाठी सहकार्य केले.