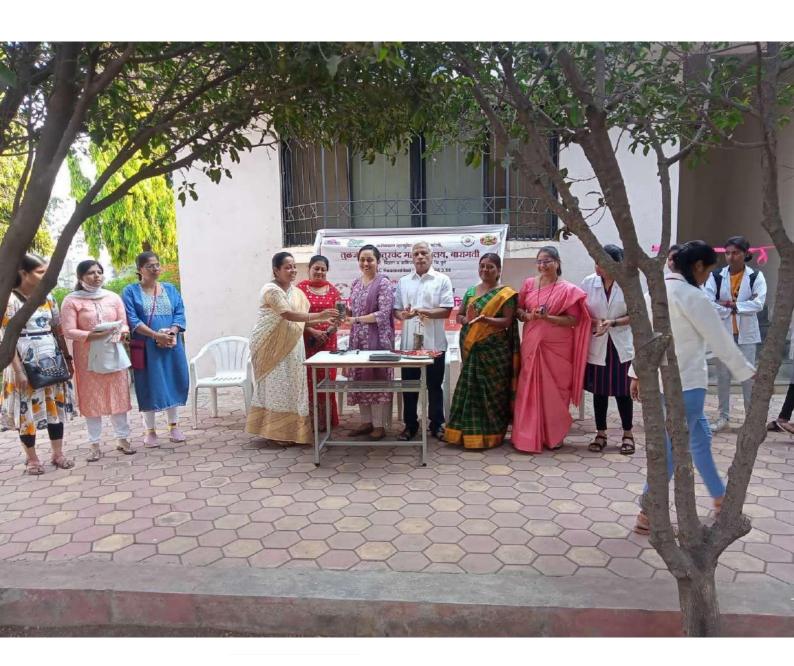

## MEDICAL CHECKUP CAMP Women Empowerment Cell in association with Niramaya Foundation, Baramati 08/03/2023

The Women Empowerment Cell of the college organized a free medical check-up camp for all women that included teachers, non teaching staff and students on the occasion of *International Women's Day 2023* on 8<sup>th</sup> March 2023. The camp was organized in collaboration with Niramaya Foundation, Baramati. The camp was organized with the aim of providing preventive healthcare services to the women in an efficient manner. For this medical checkup camp, around 90 females including staff members & students enrolled their names & benefited by health checkup. In this camp, general consultation, blood sugar test, Hemoglobin level, BMI, weight management and nutritional counseling were offered by expert team of Niramaya Foundation Baramati For smooth conduction of health check up camp, Dr. Seema Naik Gosavi, Dr. Pratibha Jawale and Dr. Yogini Mulay, IQAC coordinator took special efforts. This camp was held from 10 am to 4.30 pm for all females.

### **Photographs of Medical Checkup Camp for Women**

Health Check-up of women staff by Niramaya Foundation Team

Blood Test of women teachers in the free medical check-up camp

जागतिक महिला दिनानिमित्त तुळजाराम चतुरचंद महाविद्यालयात विविध कार्यक्रमांचे आयोजन

जागतिक महिला दिनाचे औचित्य साधून तुळजाराम चतुरचंद महाविद्यालय व निरामय मेडिकल फाँडेशन अँड रिसर्च सेंटरच्या संयुक्त विद्यमाने सर्व महिला प्राध्यापक, शिक्षक, शिक्षकेतर कर्मचारी यांचेसाठी आरोग्य तपासणी शिबीराचे आयोजन करण्यात आले होते . या आरोग्य तपासणी शिबीराचे उदघाटन निरामय फाँडेशनचे अध्यक्ष डाँ.अशोक देशपांडे व डाँ.अपूर्वा देशपांडे यांचे हस्ते करण्यात आले. याप्रसंगी मा.उपप्राचार्य डाँ.सीमा नाईक गोसावी , महिला सबलीकरण समिती प्रमुख डाँ.प्रतिभा जावळे या उपस्थित होत्या . याप्रसंगी बोलताना डाँ.अशोक देशपांडे म्हणाले की, महिला सबलीकरण हा अत्यंत कळीचा मुद्दा झालेला आहे. महिला फक्त वैचारिक हण्ट्या सक्षम होऊन चालणार नाही तर शारीरिक व मानसिक हण्ट्या देखील तीला सशक्त व्हावे लागेल. महिला शारीरिक हण्ट्या सुद्द असेल तरच त्या मानसिक हण्ट्या सुद्द होतील व निर्णय घेण्याची क्षमता त्यांच्यामध्ये निर्माण होईल. परंत् केवळ ताकद वाढली म्हणजे वैचारिक सक्षमता आली असे नाही असे ते म्हणाले. यानंतर डाँ.अपूर्वा देशपांडे म्हणाल्या की, अशा शिबीरांमध्ये सुशिक्षित महिलांचे काय प्रश्न असू शकतात हे आम्हाला समजते. निरामय मेडीकल फाँडेशनला या माध्यमातून सामाजिक काम करण्याची संधी मिळाली आहे. या शिबीरांमध्ये ९० पेक्षा जास्त महिलांनी आरोग्य तपासणी करून घेतली. डाँ.अपूर्वा देशपांडे, डाँ.पाटील आणि त्यांच्या टीमने आरोग्य तपासणीसाठी सहकार्य केले.