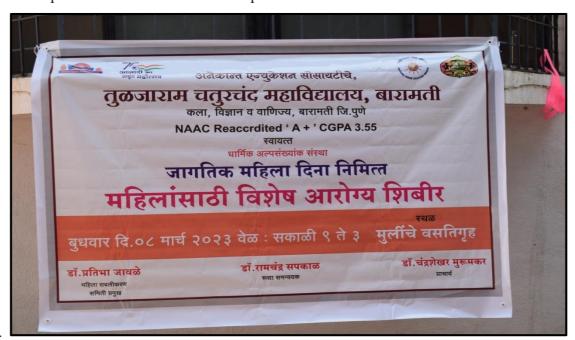

## MEDICAL CHECKUP CAMP Women Empowerment Cell in association with Niramaya Foundation, Baramati 08/03/2023

The Women Empowerment Cell of the college organized a free medical check-up camp for all women that included teachers, non teaching staff and students on the occasion of *International Women's Day 2023* on 8<sup>th</sup> March 2023. The camp was organized in collaboration with Niramaya Foundation, Baramati. The camp was organized with the aim of providing preventive healthcare services to the women in an efficient manner. For this medical checkup camp, around 90 females including staff members & students enrolled their names & benefited by health checkup. In this camp, general consultation, blood sugar test, Hemoglobin level, BMI, weight management and nutritional counseling were offered by expert team of Niramaya Foundation Baramati For smooth conduction of health check up camp, Dr. Seema Naik Gosavi, Dr. Pratibha Jawale and Dr. Yogini Mulay, IQAC coordinator took special efforts. This camp was held from 10 am to 4.30 pm for all females.

### **Photographs of Medical Checkup Camp for Women**

Health Check-up of women staff by Niramaya Foundation Team

Blood Test of women teachers in the free medical check-up camp

जागतिक महिला दिनानिमित्त तुळजाराम चतुरचंद महाविद्यालयात विविध कार्यक्रमांचे आयोजन

जागतिक महिला दिनाचे औचित्य साधून तुळजाराम चतुरचंद महाविद्यालय व निरामय मेडिकल फाँडेशन अँड रिसर्च सेंटरच्या संयुक्त विद्यमाने सर्व महिला प्राध्यापक, शिक्षक, शिक्षकेतर कर्मचारी यांचेसाठी आरोग्य तपासणी शिबीराचे आयोजन करण्यात आले होते . या आरोग्य तपासणी शिबीराचे उदघाटन निरामय फाँडेशनचे अध्यक्ष डाँ.अशोक देशपांडे व डाँ.अपूर्वा देशपांडे यांचे हस्ते करण्यात आले. याप्रसंगी मा.उपप्राचार्य डाँ.सीमा नाईक गोसावी , महिला सबलीकरण समिती प्रमुख डाँ.प्रतिभा जावळे या उपस्थित होत्या . याप्रसंगी बोलताना डाँ.अशोक देशपांडे म्हणाले की, महिला सबलीकरण हा अत्यंत कळीचा मुद्दा झालेला आहे. महिला फक्त वैचारिक हण्ट्या सक्षम होऊन चालणार नाही तर शारीरिक व मानसिक हण्ट्या देखील तीला सशक्त व्हावे लागेल. महिला शारीरिक हण्ट्या सुद्द असेल तरच त्या मानसिक हण्ट्या सुद्द होतील व निर्णय घेण्याची क्षमता त्यांच्यामध्ये निर्माण होईल. परंत् केवळ ताकद वाढली म्हणजे वैचारिक सक्षमता आली असे नाही असे ते म्हणाले. यानंतर डाँ.अपूर्वा देशपांडे म्हणाल्या की, अशा शिबीरांमध्ये सुशिक्षित महिलांचे काय प्रश्न असू शकतात हे आम्हाला समजते. निरामय मेडीकल फाँडेशनला या माध्यमातून सामाजिक काम करण्याची संधी मिळाली आहे. या शिबीरांमध्ये ९० पेक्षा जास्त महिलांनी आरोग्य तपासणी करून घेतली. डाँ.अपूर्वा देशपांडे, डाँ.पाटील आणि त्यांच्या टीमने आरोग्य तपासणीसाठी सहकार्य केले.