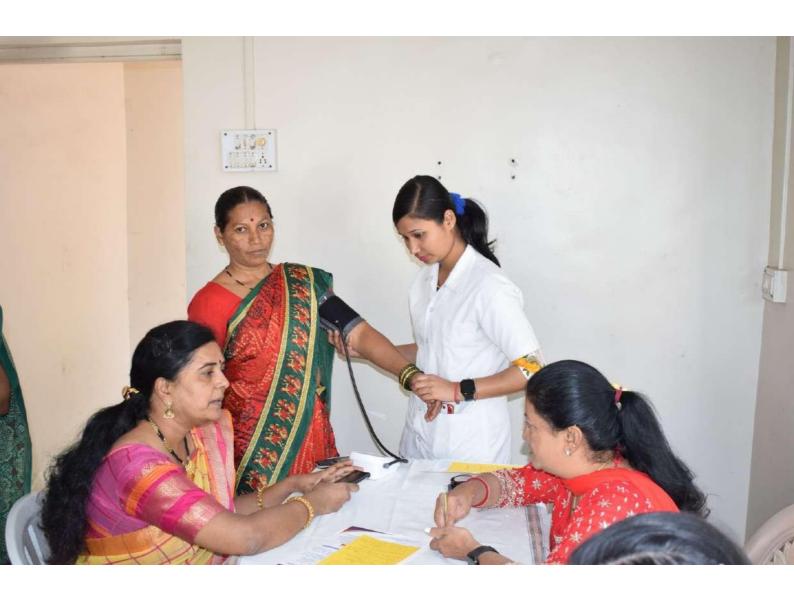

## MEDICAL CHECKUP CAMP Women Empowerment Cell in association with Niramaya Foundation, Baramati 08/03/2023

The Women Empowerment Cell of the college organized a free medical check-up camp for all women that included teachers, non teaching staff and students on the occasion of *International Women's Day 2023* on 8<sup>th</sup> March 2023. The camp was organized in collaboration with Niramaya Foundation, Baramati. The camp was organized with the aim of providing preventive healthcare services to the women in an efficient manner. For this medical checkup camp, around 90 females including staff members & students enrolled their names & benefited by health checkup. In this camp, general consultation, blood sugar test, Hemoglobin level, BMI, weight management and nutritional counseling were offered by expert team of Niramaya Foundation Baramati For smooth conduction of health check up camp, Dr. Seema Naik Gosavi, Dr. Pratibha Jawale and Dr. Yogini Mulay, IQAC coordinator took special efforts. This camp was held from 10 am to 4.30 pm for all females.

### **Photographs of Medical Checkup Camp for Women**

Health Check-up of women staff by Niramaya Foundation Team

Blood Test of women teachers in the free medical check-up camp

जागतिक महिला दिनानिमित्त तुळजाराम चतुरचंद महाविद्यालयात विविध कार्यक्रमांचे आयोजन