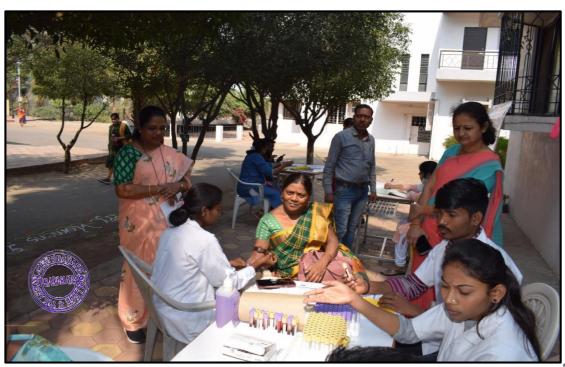

## MEDICAL CHECKUP CAMP Women Empowerment Cell in association with Niramaya Foundation, Baramati 08/03/2023

The Women Empowerment Cell of the college organized a free medical check-up camp for all women that included teachers, non teaching staff and students on the occasion of *International Women's Day 2023* on 8<sup>th</sup> March 2023. The camp was organized in collaboration with Niramaya Foundation, Baramati. The camp was organized with the aim of providing preventive healthcare services to the women in an efficient manner. For this medical checkup camp, around 90 females including staff members & students enrolled their names & benefited by health checkup. In this camp, general consultation, blood sugar test, Hemoglobin level, BMI, weight management and nutritional counseling were offered by expert team of Niramaya Foundation Baramati For smooth conduction of health check up camp, Dr. Seema Naik Gosavi, Dr. Pratibha Jawale and Dr. Yogini Mulay, IQAC coordinator took special efforts. This camp was held from 10 am to 4.30 pm for all females.

### **Photographs of Medical Checkup Camp for Women**

Health Check-up of women staff by Niramaya Foundation Team

Blood Test of women teachers in the free medical check-up camp

जागतिक महिला दिनानिमित्त तुळजाराम चतुरचंद महाविद्यालयात विविध कार्यक्रमांचे आयोजन

जागतिक महिला दिनाचे औचित्य साधून तुळजाराम चतुरचंद महाविद्यालय व निरामय मेडिकल फाँडेशन अँड रिसर्च सेंटरच्या संयुक्त विद्यमाने सर्व महिला प्राध्यापक, शिक्षक, शिक्षकेतर कर्मचारी यांचेसाठी आरोग्य तपासणी शिबीराचे आयोजन करण्यात आले होते . या आरोग्य तपासणी शिबीराचे उदघाटन निरामय फाँडेशनचे अध्यक्ष डाँ.अशोक देशपांडे व डाँ.अपूर्वा देशपांडे यांचे हस्ते करण्यात आले. याप्रसंगी मा.उपप्राचार्य डाँ.सीमा नाईक गोसावी , महिला सबलीकरण समिती प्रमुख डाँ.प्रतिभा जावळे या उपस्थित होत्या . याप्रसंगी बोलताना डाँ.अशोक देशपांडे म्हणाले की, महिला सबलीकरण हा अत्यंत कळीचा मुद्दा झालेला आहे. महिला फक्त वैचारिक हण्ट्या सक्षम होऊन चालणार नाही तर शारीरिक व मानसिक हण्ट्या देखील तीला सशक्त व्हावे लागेल. महिला शारीरिक हण्ट्या सुद्द असेल तरच त्या मानसिक हण्ट्या सुद्द होतील व निर्णय घेण्याची क्षमता त्यांच्यामध्ये निर्माण होईल. परंत् केवळ ताकद वाढली म्हणजे वैचारिक सक्षमता आली असे नाही असे ते म्हणाले. यानंतर डाँ.अपूर्वा देशपांडे म्हणाल्या की, अशा शिबीरांमध्ये सुशिक्षित महिलांचे काय प्रश्न असू शकतात हे आम्हाला समजते. निरामय मेडीकल फाँडेशनला या माध्यमातून सामाजिक काम करण्याची संधी मिळाली आहे. या शिबीरांमध्ये ९० पेक्षा जास्त महिलांनी आरोग्य तपासणी करून घेतली. डाँ.अपूर्वा देशपांडे, डाँ.पाटील आणि त्यांच्या टीमने आरोग्य तपासणीसाठी सहकार्य केले.