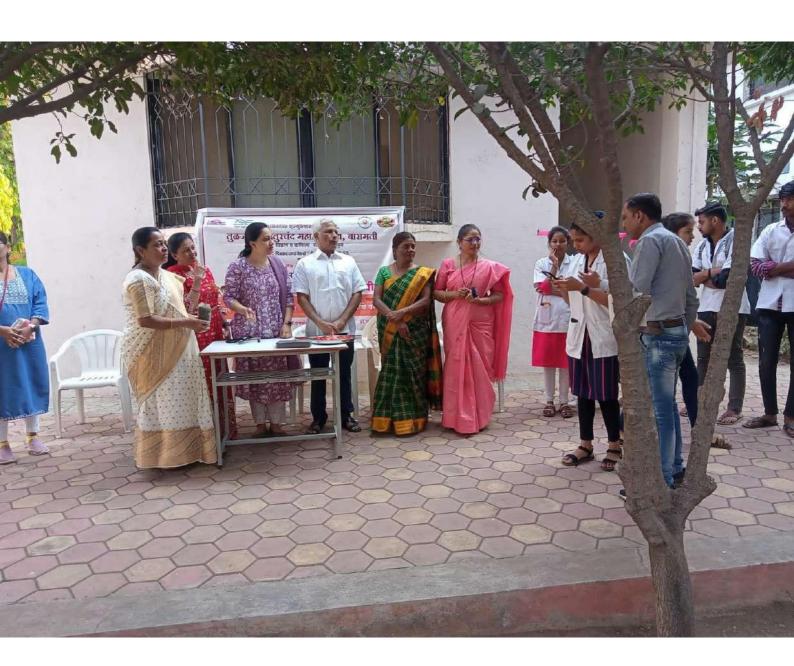

## MEDICAL CHECKUP CAMP Women Empowerment Cell in association with Niramaya Foundation, Baramati 08/03/2023

The Women Empowerment Cell of the college organized a free medical check-up camp for all women that included teachers, non teaching staff and students on the occasion of *International Women's Day 2023* on 8<sup>th</sup> March 2023. The camp was organized in collaboration with Niramaya Foundation, Baramati. The camp was organized with the aim of providing preventive healthcare services to the women in an efficient manner. For this medical checkup camp, around 90 females including staff members & students enrolled their names & benefited by health checkup. In this camp, general consultation, blood sugar test, Hemoglobin level, BMI, weight management and nutritional counseling were offered by expert team of Niramaya Foundation Baramati For smooth conduction of health check up camp, Dr. Seema Naik Gosavi, Dr. Pratibha Jawale and Dr. Yogini Mulay, IQAC coordinator took special efforts. This camp was held from 10 am to 4.30 pm for all females.

### **Photographs of Medical Checkup Camp for Women**

Health Check-up of women staff by Niramaya Foundation Team

Blood Test of women teachers in the free medical check-up camp

जागतिक महिला दिनानिमित्त तुळजाराम चतुरचंद महाविद्यालयात विविध कार्यक्रमांचे आयोजन

जागतिक महिला दिनाचे औचित्य साधून तुळजाराम चतुरचंद महाविद्यालय व निरामय मेडिकल फाँडेशन अँड रिसर्च सेंटरच्या संयुक्त विद्यमाने सर्व महिला प्राध्यापक, शिक्षक, शिक्षकेतर कर्मचारी यांचेसाठी आरोग्य तपासणी शिबीराचे आयोजन करण्यात आले होते . या आरोग्य तपासणी शिबीराचे उदघाटन निरामय फाँडेशनचे अध्यक्ष डाँ.अशोक देशपांडे व डाँ.अपूर्वा देशपांडे यांचे हस्ते करण्यात आले. याप्रसंगी मा.उपप्राचार्य डाँ.सीमा नाईक गोसावी , महिला सबलीकरण समिती प्रमुख डाँ.प्रतिभा जावळे या उपस्थित होत्या . याप्रसंगी बोलताना डाँ.अशोक देशपांडे म्हणाले की, महिला सबलीकरण हा अत्यंत कळीचा मुद्दा झालेला आहे. महिला फक्त वैचारिक हण्ट्या सक्षम होऊन चालणार नाही तर शारीरिक व मानसिक हण्ट्या देखील तीला सशक्त व्हावे लागेल. महिला शारीरिक हण्ट्या सुद्द असेल तरच त्या मानसिक हण्ट्या सुद्द होतील व निर्णय घेण्याची क्षमता त्यांच्यामध्ये निर्माण होईल. परंत् केवळ ताकद वाढली म्हणजे वैचारिक सक्षमता आली असे नाही असे ते म्हणाले. यानंतर डाँ.अपूर्वा देशपांडे म्हणाल्या की, अशा शिबीरांमध्ये सुशिक्षित महिलांचे काय प्रश्न असू शकतात हे आम्हाला समजते. निरामय मेडीकल फाँडेशनला या माध्यमातून सामाजिक काम करण्याची संधी मिळाली आहे. या शिबीरांमध्ये ९० पेक्षा जास्त महिलांनी आरोग्य तपासणी करून घेतली. डाँ.अपूर्वा देशपांडे, डाँ.पाटील आणि त्यांच्या टीमने आरोग्य तपासणीसाठी सहकार्य केले.