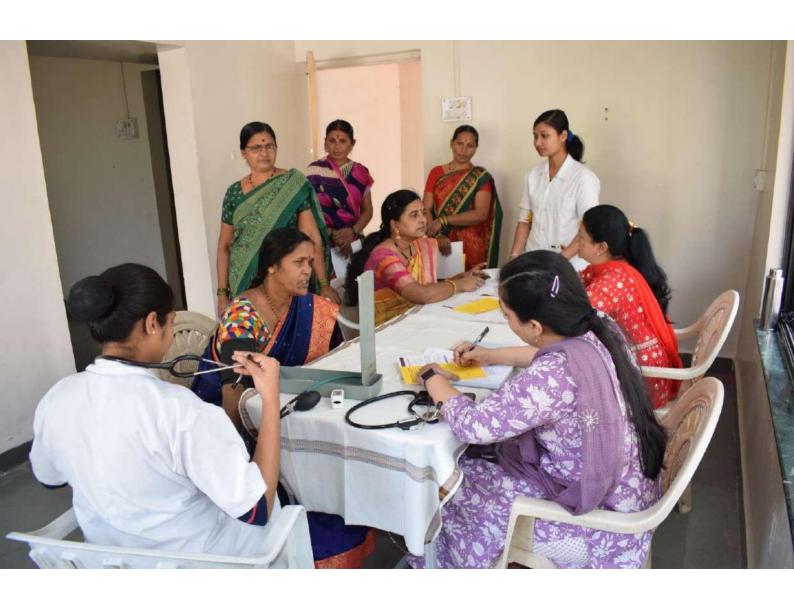

## MEDICAL CHECKUP CAMP Women Empowerment Cell in association with Niramaya Foundation, Baramati 08/03/2023

The Women Empowerment Cell of the college organized a free medical check-up camp for all women that included teachers, non teaching staff and students on the occasion of *International Women's Day 2023* on 8<sup>th</sup> March 2023. The camp was organized in collaboration with Niramaya Foundation, Baramati. The camp was organized with the aim of providing preventive healthcare services to the women in an efficient manner. For this medical checkup camp, around 90 females including staff members & students enrolled their names & benefited by health checkup. In this camp, general consultation, blood sugar test, Hemoglobin level, BMI, weight management and nutritional counseling were offered by expert team of Niramaya Foundation Baramati For smooth conduction of health check up camp, Dr. Seema Naik Gosavi, Dr. Pratibha Jawale and Dr. Yogini Mulay, IQAC coordinator took special efforts. This camp was held from 10 am to 4.30 pm for all females.

### **Photographs of Medical Checkup Camp for Women**

Health Check-up of women staff by Niramaya Foundation Team

Blood Test of women teachers in the free medical check-up camp

जागतिक महिला दिनानिमित्त तुळजाराम चतुरचंद महाविद्यालयात विविध कार्यक्रमांचे आयोजन