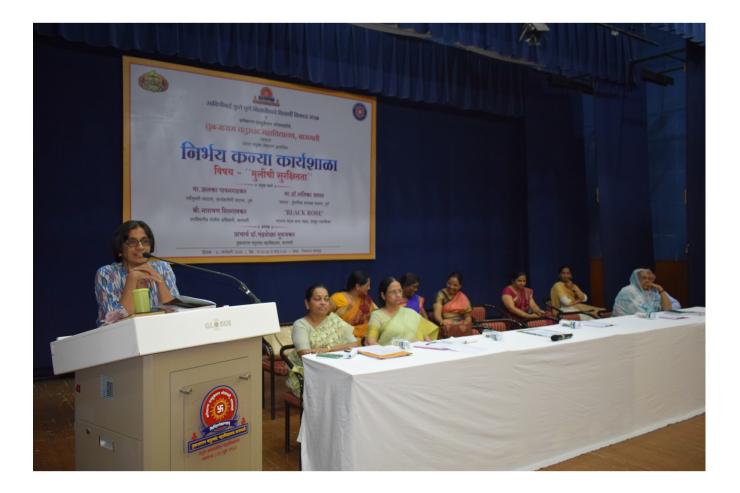

#### Nirbhay Kanya workshop Report (Friday, 28/01/2020)

Student Development Board of Savitribai Phule Pune University and Tuljaram Chaturband College Baramati jointly organized, Nirbhay Kanya workshop organized on 28/01/2020(Friday). The theme for the workshop was 'Safety of Girls'. In this workshop, the executive member of "Stri Mukti Sangathan" in Pune The workshop was inaugurated by Hon. Alka Pavangadkar under the chairmanship of Dr. Avinash Jagtap(vice Principal T.C.College).Sir in his presidential address said, "Maharashtra has the second highest number of crimes against women in the country as per the NCCRV report. The girl students must be aware of all the situations around them. Girls should always prepared to be brave and fight unceasingly as needed. He opined that every girl in any country should feel safe, it is her constitutional right.

#### निर्भय कन्या कार्यशाळा अहवाल शुक्रवार दि. २८/०१/२०२०

सावित्रीबाई फुले पुणे विद्यापीठाचे विद्यार्थी विकास मंडळ व तुळजाराम चतुरचंद महाविद्यालय बारामती यांच्या संयुक्त विद्यमाने शुक्रवार दि. २८/०१/२०२० रोजी निर्भय कन्या कार्यशाळेचे आयोजन करण्यात आले होते. 'मुलींची सुरक्षितता' हा कार्यशाळेसाठी विषय निश्चित केलेला होता. या कार्यशाळेत पुणे येथील स्त्रीमुक्ती संघटनेच्या कार्यकारिणी सदस्य मा. अलका पावनगडकर यांच्याहस्ते कार्यशाळेचे उद्घाटन झाले अध्यक्षस्थानी महाविद्यालयाचे उपप्राचार्य डॉ. अविनाश जगताप होते. अध्यक्षीय भाषणात त्यांनी सांगितले की, ''एन.सी.आर. बी. अहवालानुसार महिलांविरूध्द केल्या जाणाऱ्या गुन्हयात महाराष्ट्र देशात दुसऱ्या क्रमांकावर आहे. विद्यार्थिनींनी आपल्या आजुबाजूच्या सर्व परिस्थितीबद्दल जागरूक असणे आवश्यक आहे. आवश्यकतेनुसार धैर्य बाळगणे व अविरत संघर्ष करण्याची तयारी देखील मुलींनी ठेवली पाहिजे देशातील प्रत्येक मुलीला सुरक्षित वाटलेच पाहिजे, तो त्यांचा संवैधानिक अधिकार असल्याचे मत त्यांनी मांडले