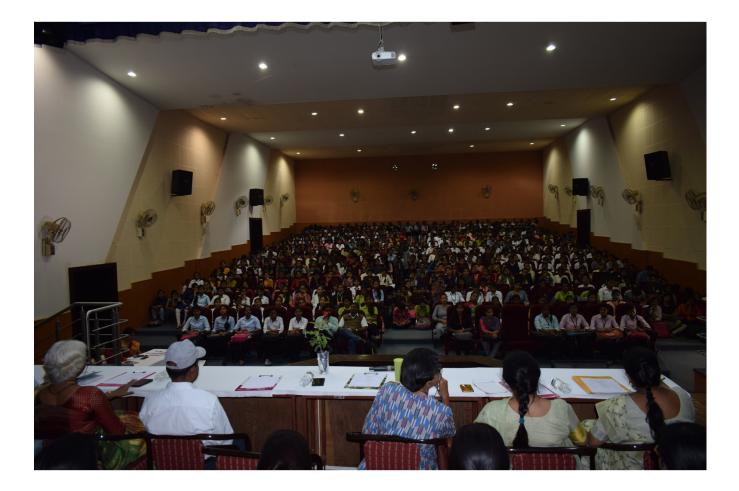

Workshop Coordinator Dr. Seema Naik-Gosavi welcomed the dignitaries and made introductions. 50 female students from Vidya Pratishthan Colleges of Arts, Commerce and Science Colleges of both Baramati and Supe participated in this workshop, Principal of the college Dr. Chandshekhar Murumkar provided valuable guidance. Dr. Ranjana Nemade and social workers Mrs. Rukmini Lonkar Malegaon was present. Student Development Officer Dr. Bhagwan Mali proposed vote of thanks. Anchoring was done by Mrs. Priyanka Bansode, Ujjwala Bhandalkar and Dr. Megha Badve. A total of 660 female students participated in this workshop.

कार्यशाळेच्या समन्वयक डॉ. सीमा नाईक—गोसावी यांनी मान्यवरांचे स्वागत करून प्रास्ताविक केले. या कार्यशाळेत विद्या प्रतिष्ठानचे कला, वाणिज्य आणि विज्ञान महाविद्यालय बारामती व सुपे या दोन्ही महाविद्यालयाचे ५० विद्यार्थिनींनी सहभाग घेतला. महाविद्यालयाचे प्राचार्य डॉ. चंद्रशेखर मुरूमकर यांचे मोलाचे मार्गदर्शन लाभले. डॉ. रंजना नेमाडे व सामाजिक कार्यकर्त्या सौ. रूक्मिणी लोणकर माळेगाव उपस्थित होत्या. विद्यार्थी विकास अधिकारी डॉ. भगवान माळी यांनी आभार मानले. कु. प्रियांका बनसोडे, उज्जवला भंडलकर आणि डॉ. मेघा बडवे यांनी सूत्रसंचालन केले. एकूण ६६० विद्यार्थिनी या कार्यशाळेत संहभागी झाल्या होत्या.