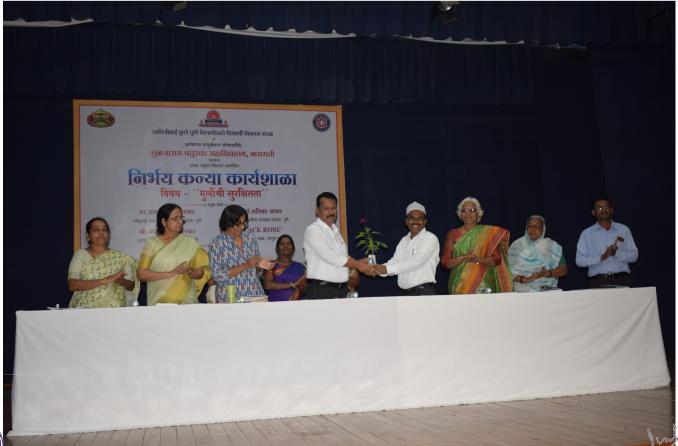

In the first session, Alka Pachangadkar, while giving guidance on the topic 'Be Strong and Fearless', said that the concept of fearlessness is lack of inferiority complex, confidence, courage, courage, strength of mind, clarity of goal thinking, self-awareness, strength etc. Explained on the basis of that the Children should have questions. She should have freedom of decision, self justice, freedom and equality, awareness and sense of rights and responsibilities.

प्रथम सत्रात 'खंबीर होऊ — निर्भय बनू' या विषयावर मागदर्शन करताना अलका पावनगडकर यांनी, निर्भयता या संकल्पनेचे न्यूनगंडाचा अभाव, आत्मविश्वास, धैर्य, धाडस, मनाचे सामर्थ्य, ध्येय विचारांची स्पष्टता, आत्मभान, ताकद विविध उदा. च्या आधारे स्पष्टीकरण केले. मुलामुलींना प्रश्न पडले पाहिजे. तिला निर्णयाचे स्वातंत्र्य असले पाहिजे स्त्रीला न्याय, स्वातंत्र्य व समता, हक्काची व जबाबदारीची जाणीव आणि भान हवे.