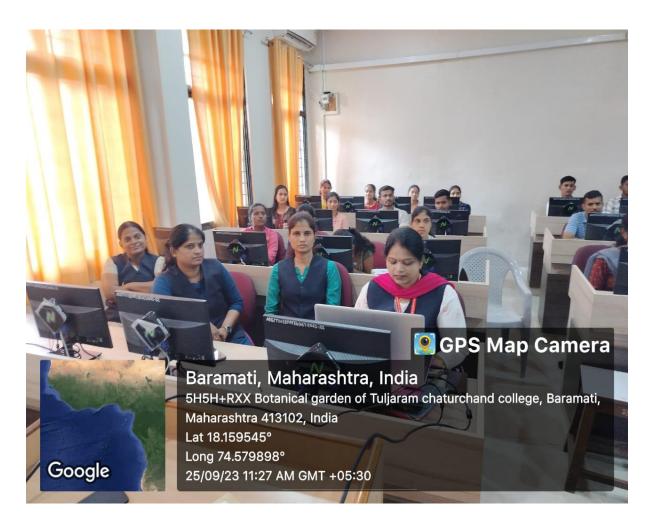

#### Resource Person Ms. Ujjwala Maslekar, K T. Patil Computer Science, College, Osmanabad Delivering Lecture

**Question Answer Session during Lecture** 