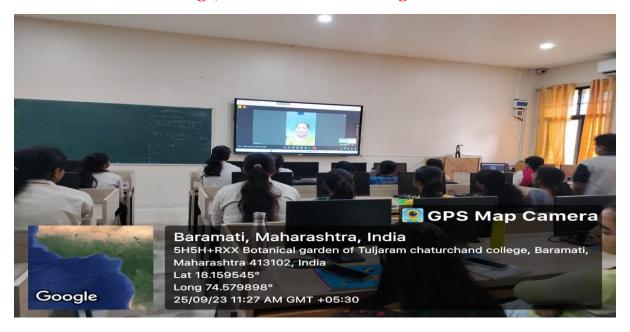

Inauguration

#### Resource Person Ms. Ujjwala Maslekar, K T. Patil Computer Science, College, Osmanabad Delivering Lecture

**Question Answer Session during Lecture** 