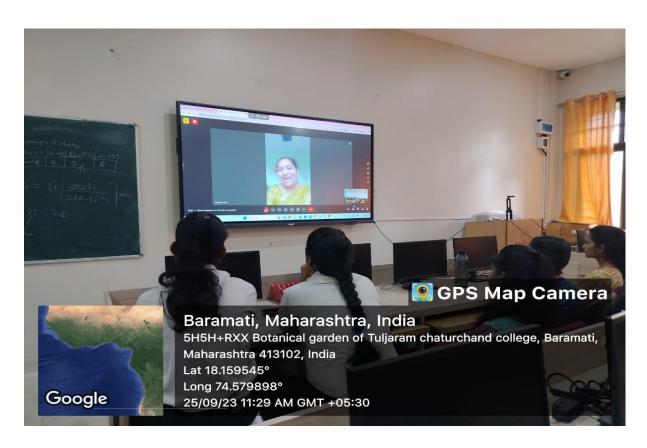

#### Resource Person Ms. Ujjwala Maslekar, K T. Patil Computer Science, College, Osmanabad Delivering Lecture

**Question Answer Session during Lecture** 