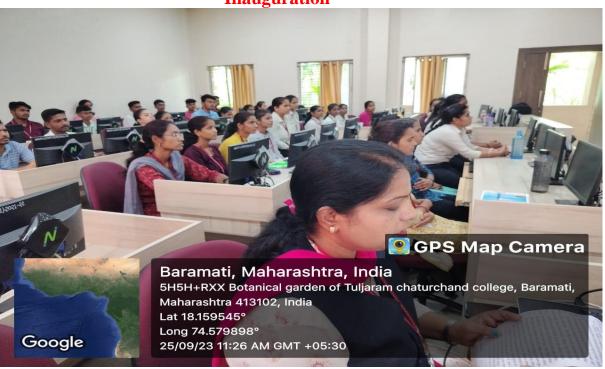

|





Inauguration









#### Resource Person Ms. Ujjwala Maslekar, K T. Patil Computer Science, College, Osmanabad Delivering Lecture



**Question Answer Session during Lecture**