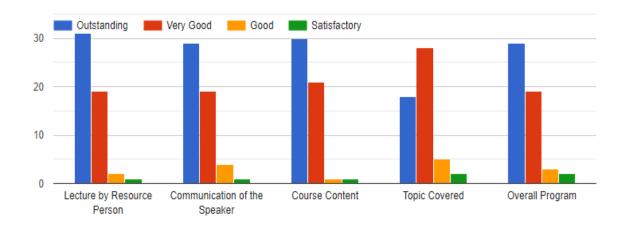

Total Number of beneficiaries of this lecture was 75. Students have been informed about the causes for gender inequality in the society and also how one can initiate to resolve this issue from within inside. Though it was online lecture it was interesting and interactive Overall impact of the lecture was good.