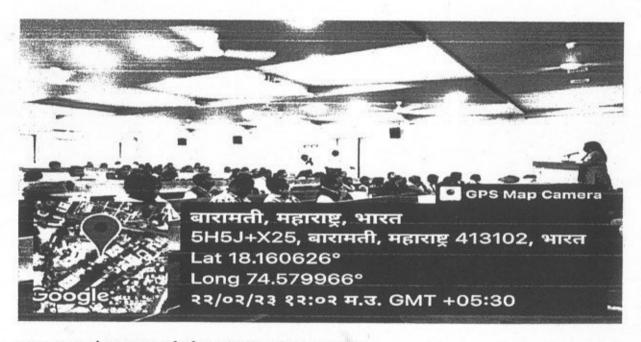

BARAMATH CHARACTER

000

Principal

Tuljaram Chaturchand College

Baramati

GPS Map Camera बारामती, महाराष्ट्र, भारत 5H5J+X25, बारामती, महाराष्ट्र 413102, भारत Lat 18.160626° Long 74.579966° 22/02/23 12:30 PM GMT +05:30 W STREET IN

प्रमुख वक्त्या नंदा कासार मार्गदर्शन करताना

प्रमुख वक्त्या नंदा कासार मार्गदर्शन करताना उपस्थित श्रोतावर्ग

Rever

विद्यार्थी विकास अधिकारी तुळजाराम चतुरचंद महाविद्यालय बारामती,जि.पुणे ४१३१०२

Br m.h