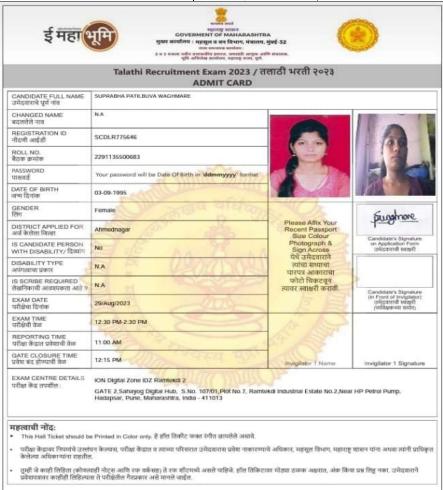

राज्य परिक्षा समन्वपक तथा अप्पर जमाबंदी आयुक्त आणि अतिरिक्त संचात भूमि अभितेख (महाराष्ट्र राज्य) पुणे

## उमेदवारांसाठी महत्वपूर्ण सूचना

- मा प्रवेशपत्राचे दोन भाग आहेत १) परीक्षा केंद्राचा तपशील २) उमेदवारांसाठी महत्त्वपूर्व मूचना. दोन्हीं भाग ठाउनलोड करून लगणी रंगीत प्रत परीक्षेत्र्या वेजी सोबल आजणे आवश्यक आहे.
- 2. उमेदवाराने परीक्षेत्रा वेळेस प्रवेचाय (अर्जास्त्रेवत अपलोड केलेला फोटो चिटकचलेले), सध्या कापदेणीरपणे स्वीकारण्यास घोष्प मूळ स्वरूपातील फोटो परिचायल (Photo IO) कते की, पंनकाई/ आइनचातक परवाना (स्वयं कार्ड फकारले) / मतदार ओकखपत्र / पासपोर्ट / आधारकार्ड आणांदे या व्यतिरेक्त अन्य कोणतेली ओकखपत्र / ओकखपत्राच्या अपलीकत प्रते / गोवाईल फोनमध्ये आयदीचे स्केन केलेले फोटो चैंध ओकखपत्राच्या पुरावा मृजून विचायत घेतले जाणार नाहीत. प्रवेचायत्र, कोटो परिचयपत्र (Photo ID) सोबत असलाविधाय उमेदवासा परीक्षा केन्द्राच प्रवेचा दिल जाणार नाही.
- उमेदवारावे ऑनलाईन अर्जातील नांव हे फोटो परिवय पत्रावरील नांवाणी ततीतंत जुळणे आवश्यक आहे. अन्यपा उमेदवारास परीक्षेत्त बसू दिले जाणार नाही. उसेव ज्या महिला