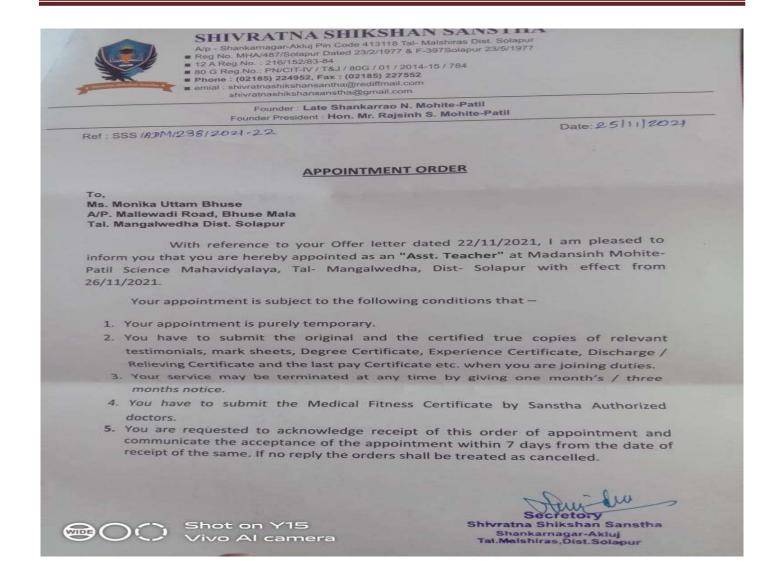

## AES's Tuljaram Chaturchand College, Baramati (Empowered Autonomous)



| Sr.<br>No | Student Name               | Placement/<br>Progression<br>to HE | Name of the Employer/ HE Institution                           | Pay Package/<br>Program |
|-----------|----------------------------|------------------------------------|----------------------------------------------------------------|-------------------------|
| 4.        | KULKARNI SHUBHAM<br>SHARAD | Placement                          | Sou. Mangaltai Ramchandra Jagtap<br>Mahila Mahavidyalay,Umbraj | Asst. Professor 220000  |





Student Placement /Progression Details (2020-2021)