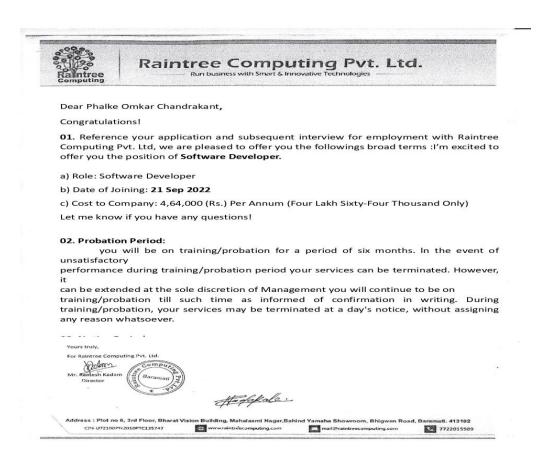

## AES's Tuljaram Chaturchand College, Baramati (Empowered Autonomous)

| Sr.<br>No | Student Name             | Placement/Pro<br>gression to HE | Name of the Employer/ HE Institution                                                                                                            | Pay Package/ Program |
|-----------|--------------------------|---------------------------------|-------------------------------------------------------------------------------------------------------------------------------------------------|----------------------|
| 29        | Phalke Omkar Chandrakant | Placement                       | Raintree Computing Pvt. Ltd., Plot No.6,3rd Floor, Bharat Vision Building, Mahalaxminagar, Behind Yamaha showroom, Bhigwan road Baramati-413102 | 4,64,000/-           |