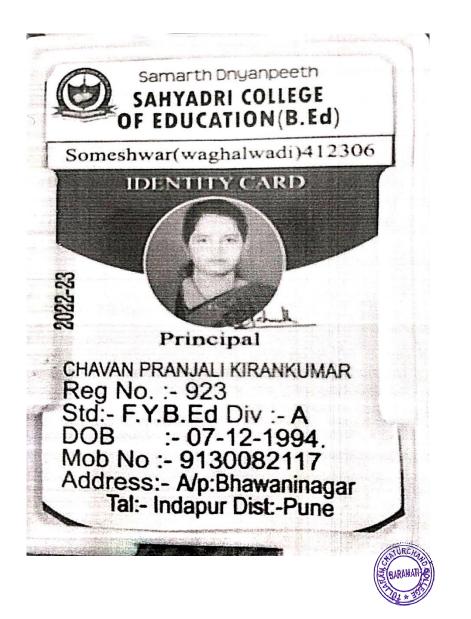

| Sr.<br>No | Student Name                  | Placement/<br>Progression<br>to HE | Name of the Employer/ HE Institution       | Pay Package/<br>Program |
|-----------|-------------------------------|------------------------------------|--------------------------------------------|-------------------------|
| 7.        | CHAVAN PRANJALI<br>KIRANKUMAR | Placement                          | PRINCIPAL, SYHYADRI COLLEGE<br>OF EDUCTION | 300000/-                |