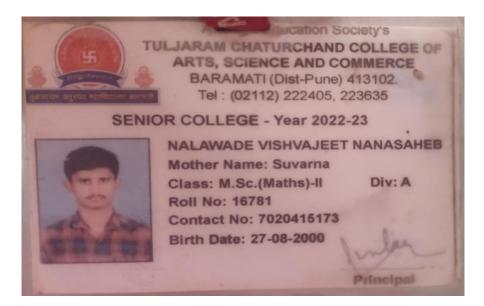

## AES's Tuljaram Chaturchand College, Baramati (Empowered Autonomous)

| Sr.<br>No | Student Name                  | Placement/P<br>rogression<br>to HE | Name of the Employer/ HE<br>Institution | Pay Package/ Program |
|-----------|-------------------------------|------------------------------------|-----------------------------------------|----------------------|
| 12.       | Nalawade Vishvajeet Nanasaheb | Progression                        | T. C. College, Baramati                 | M.Sc. in Mathematics |