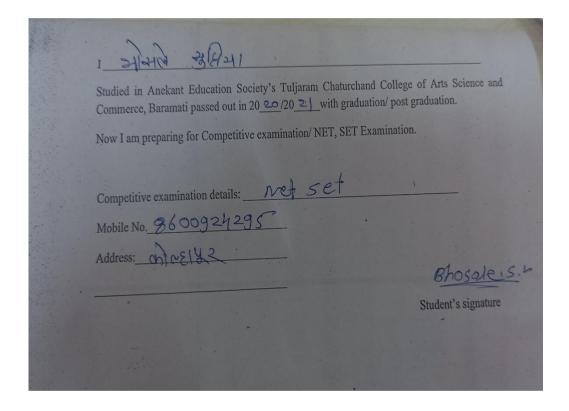

## AES's Tuljaram Chaturchand College, Baramati (Empowered Autonomous)

| Sr.<br>No | Student Name    | Placement/P<br>rogression<br>to HE | Name of the Employer/ HE Institution | Pay Package/ Program |
|-----------|-----------------|------------------------------------|--------------------------------------|----------------------|
| 471       | Bhosale supriya | Progression                        | Home Study - SET/NET                 | SET/NET              |

Student Name: Bhosale Supriya Post Graduated in the Academic Year 2020-21 with an M.COM degree from Anekant Education Society's Tuljaram Chaturchand College, Baramati. Currently, the student is preparing for SET/NET Exam

**Copy of Proof** 