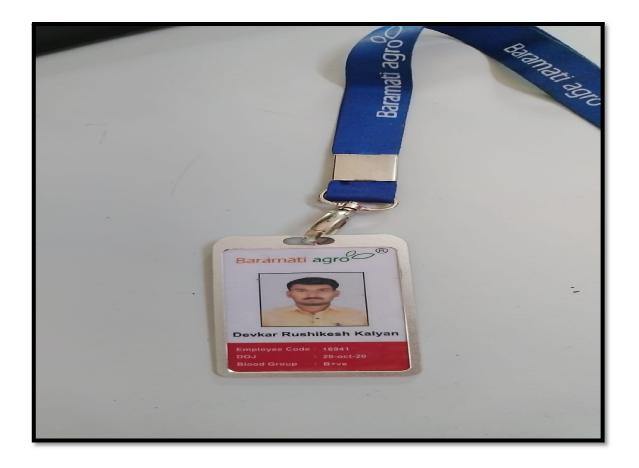

| Sr.No | Student Name                  | Placement/            | Name of the               | Pay             |
|-------|-------------------------------|-----------------------|---------------------------|-----------------|
|       |                               | <b>Progression to</b> | <b>Employer/ HE</b>       | Package/Program |
|       |                               | HE                    | Institution               |                 |
| 1     | DEVKAR<br>RUSHIKESH<br>KALYAN | Placement             | Baramati<br>Agro,Baramati | 220000/-        |