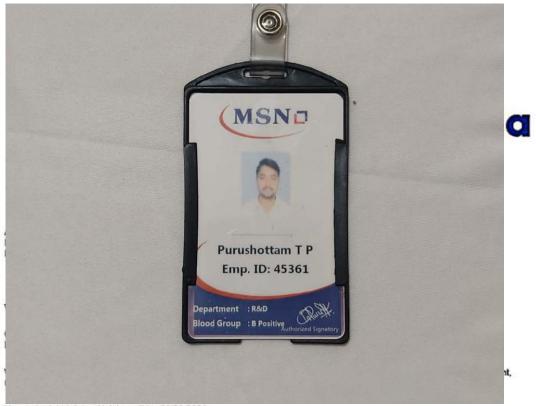

## AES's Tuljaram Chaturchand College, Baramati (Empowered Autonomous)

| Sr. No | Student Name             | Placement/Progr<br>ession to HE | Name of the Employer/ HE<br>Institution | Pay Package/<br>Program /Year |
|--------|--------------------------|---------------------------------|-----------------------------------------|-------------------------------|
| 8.     | PAWAR PURUSHOTTAM TANAJI | Placement                       | MSN Pharma, Hydrabad                    | 2,40.000                      |