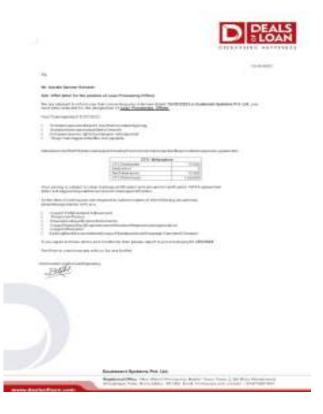

## Department of Dairy Technology Students Placement/Progression to Higher Education (HE) Details <u>Academic Year: 2022-2023</u>

**Dairy Technology** 

| Sr.<br>No | Student Name         | Placement/P<br>rogression<br>to HE | Name of the Employer/ HE<br>Institution | Pay Package/ Program |
|-----------|----------------------|------------------------------------|-----------------------------------------|----------------------|
| 8.        | Navale Sameer Ramesh | Placement                          | Exuberant Systems Pvt. Ltd              | 210,000/-            |