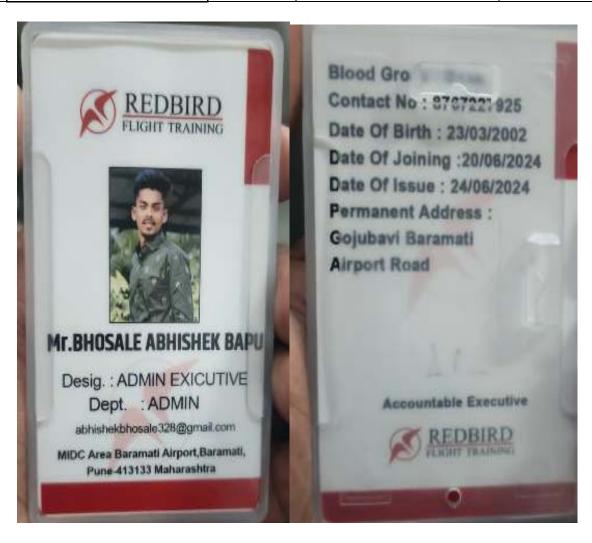

| Sr.<br>No | Student Name          | Placement/ Progressio n to HE | Name of the Employer/ HE Institution | Pay Package/ Program |
|-----------|-----------------------|-------------------------------|--------------------------------------|----------------------|
| 1.        | BHOSALE ABHISHEK BAPU | Placement                     | Redbride Flight Traning              | 1,60,000             |