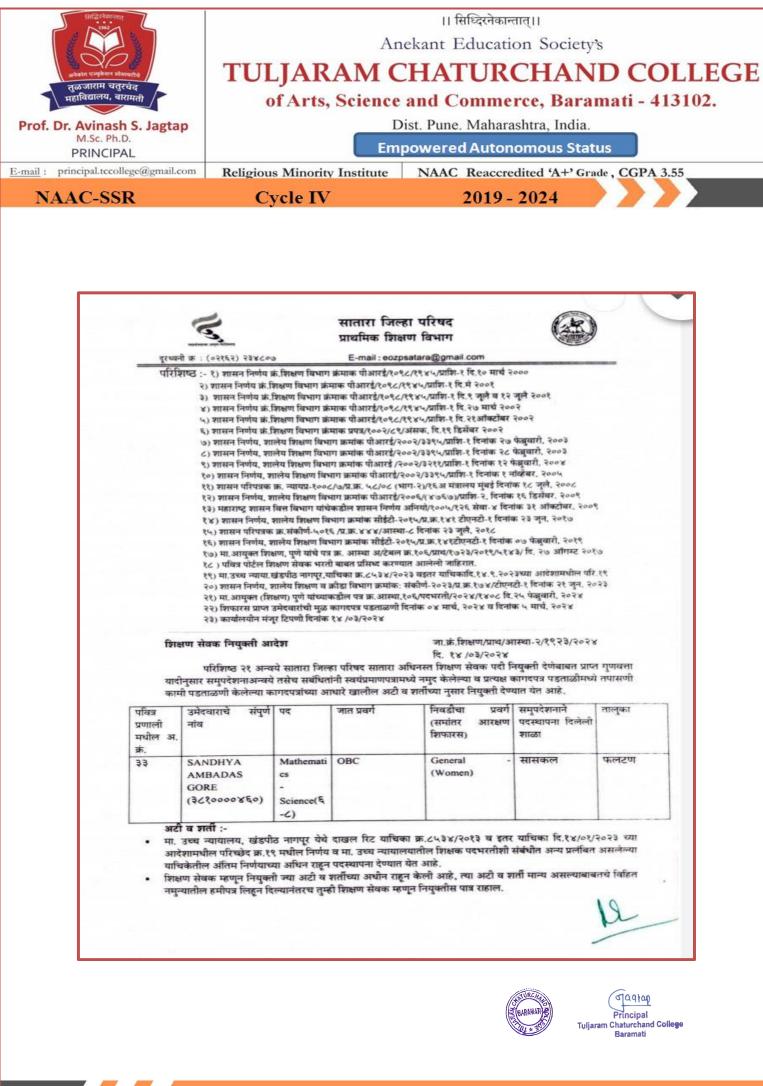

| Sr.<br>No | Applicant<br>Name                                 | Date of<br>Birth | TAIT<br>Merka | Pref<br>.No. | Post(Ald<br>Type)                                                                             | Subject<br>Type-<br>Subject | Teaching<br>Medium | Casta<br>Catagory | Disebil<br>Ity<br>Type    | Orphan<br>Type | Rec.Cate<br>gory-<br>(Hortzont<br>al<br>Category) | Reco<br>mmen<br>ded<br>on PH<br>Categ<br>ory | Recom<br>mended<br>on<br>Orphan |
|-----------|---------------------------------------------------|------------------|---------------|--------------|-----------------------------------------------------------------------------------------------|-----------------------------|--------------------|-------------------|---------------------------|----------------|---------------------------------------------------|----------------------------------------------|---------------------------------|
| 29        | DNYANESHWA<br>R MADHUKAR<br>PATIL<br>(3810004986) | 08/02/1991       | 133           | •            | Under<br>Graduate<br>Teacher std(1<br>-4/5) (Aided)<br>(Consolidated<br>Pay - UGT<br>(16000)) | All Subjects                | Marathi            | EWS               | NA                        | NA             | EWS -<br>(NA)                                     | Non-<br>PH                                   | Non-<br>Orphan                  |
| 30        | PRASANNA<br>DUNIYADAS<br>DANDGE<br>(3410013735)   | 18/09/1991       | 133           | ¥.           | Under<br>Graduate<br>Teacher std(1<br>-4/5) (Aided)<br>(Consolidated<br>Pay - UGT<br>(16000)) | All Subjects                | Marathi            | SBC               | NA                        | NA             | SBC - (NA)                                        | Non-<br>PH                                   | Non-<br>Orphan                  |
| 31        | RENUKA<br>MITHUN<br>MATKAR<br>(3810000765)        | 29/01/1991       | 132           | •            | Under<br>Graduate<br>Teacher std(1<br>-4/5) (Aided)<br>(Consolidated<br>Pay - UGT<br>(16000)) | All Subjects                | Marathi            | EWS               | NA                        | NA             | General -<br>(Women)                              | Non-<br>PH                                   | Non-<br>Orphan                  |
| 32        | NAGESHWAR<br>MAROTI MANE<br>(2410002104)          | 01/04/1990       | 131           | 1            | Under<br>Graduate<br>Teacher std(1<br>-4/5) (Aided)<br>(Consolidated<br>Pay - UGT<br>(16000)) | All Subjects                | Marathi            | General           | OC (BL<br>- BOTH<br>LEGS) | NA             | General -<br>(NA)                                 | PH -<br>(Ontho)                              | Non-<br>Orphan                  |
| 33        | SANDHYA<br>AMBADAS<br>GORE<br>(3810000460)        | 22/12/1952       | 131           | 1            | Graduate<br>Teacher std(6<br>-8) (Aided)<br>(Consolidated<br>Pay - GT 6-8<br>(16000))         | Mathematics<br>-Science     | Marathi            | OBC               | NA                        | NA             | General -<br>(Women)                              | Non-<br>PH                                   | Non-<br>Orphan                  |
| ы         | ASHA<br>BABURAO<br>MUNDE<br>(2410004563)          | 24/09/1995       | 131           | a            | Under<br>Graduate<br>Teacher std(1<br>-4/5) (Aided)<br>(Consolidated<br>Pay - UGT<br>(16000)) | All Subjects                | Marathi            | NT-D              | NA                        | NA             | General -<br>(Women)                              | Non-<br>PH                                   | Non-<br>Orphan                  |
| 35        | SARIKA VIJAY<br>DALAVI<br>(3810006967)            | 1 1/07/1986      | 130           | ,            | Under<br>Graduate<br>Teacher std(1<br>-4/5) (Aided)<br>(Consolidated<br>Pay - UGT<br>(16000)) | All Subjects                | Marathi            | OBC               | NA                        | NA             | General -<br>(Women)                              | Non-<br>PH                                   | Non-<br>Orphan                  |

Principal Tuljaram Chaturchand College Baramati

English Translated Version

Name of the student - Sandhya Ambadas Gore Name of the qualifying exam- Teacher Eligibility Test Type of the document- Education Servant- Teacher (Mathematics) Appointment Order Subject- Mathematics Appointing Authority- Satara Zilla Parishad