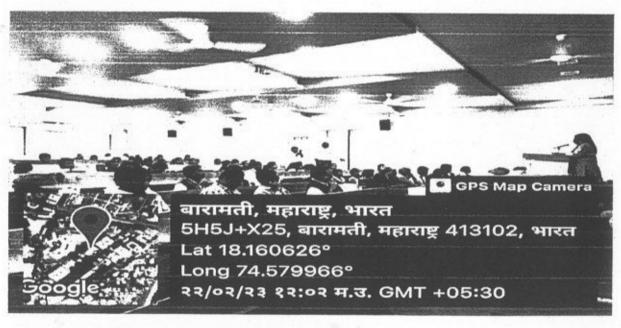

तसेच भविष्यात रोजगारविषयक संध्या कशा उपलब्ध होऊ शकतात याबद्दलही त्यांनी मोलाचे मार्गदर्शन केले.

या कार्यशाळेत सर्वांचा प्रतिसाद चांगल्या प्रतीचा होता. साधारणत: 100 ते 127 विद्यार्थी, शिक्षक आणि शिक्षकेतर वर्ग या कार्यशाळेसाठी उपस्थित राहिला. प्रश्नोत्तराच्या संवादानंतर अर्थशास्त्र विभागातील प्रा. डॉ. वर्षा भोसले यांनी आभार प्रदर्शन केले. तसेच या विभागातील विद्यार्थी स्वप्नील गोंजारी यांनी संपूर्ण कार्यशाळेचे सूत्रसंचालन केले. तसेच विद्यार्थी प्रदीप जगताप, रोहित म्रूमकर, आनिकेत पाडळे, आणि शिवम उगाडे या सर्वांनी कार्यशाळेच्या कामात सहकार्य केले. कार्यशाळेचे संयोजन करण्यासाठी संपूर्ण जबाबदारी पार पाडण्यासाठी प्रा. डॉ. वर्षा भोसले यांनी कार्यशाळेच्या संयोजिका म्हणून ही कार्यशाळा सुरळीतपणे आणि यशस्वीरित्या पार पाडली, तसेच उपस्थित कार्यशाळेचा लाभ घेणाऱ्यांना सर्टिफिकेट देण्याची पूर्तता ही करण्यात आली होती.