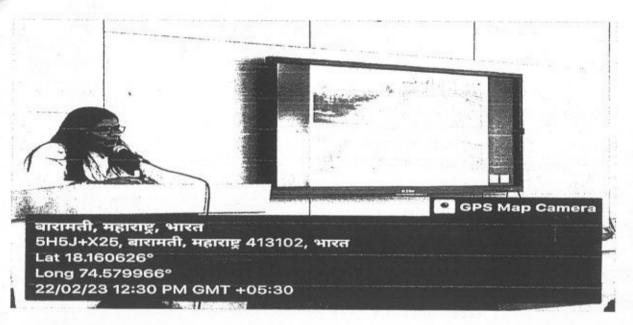

या कार्यशाळेसाठी लाभलेल्या प्रमुख वक्त्या सुप्रसिद्ध मेहेर रीट्रीटच्या प्रोप्रायटर सौ. नंदा कासार यवत खुटबावरोड, पुणे येथील त्यांनी महाविद्यालयात नवीन युवा पिढीला नवनवीन उद्योग-व्यवसायात स्टार्टअप घेण्यासाठी नवीन संधी, नवीन औद्योगिक कल्पना, कृषी पर्यटनाचे महत्त्व तिचा विकास आणि भविष्यातील संधीचा लाभ मिळण्यासाठी त्यांनी त्यांच्या 27 एकर शेती असलेल्या परिसरात कृषी पर्यटन केंद्र कशा पद्धतीने यशस्वीरित्या रूपांतरित केला आहे म्हणून त्यांच्या या यशाची गाथा सांगण्यासाठी "Agro-Tourism: A Success Story of Meher Retreat" या विषयावर त्यांनी त्यांच्या कृषी पर्यटन केंद्राचा आदर्श घेऊन शून्यातून कशा पद्धतीने यशाच्या शिखराकडे वाटचाल केली हे त्यांनी त्यांच्या यशाच्या गाथेमधून त्यांची जिद्द चिकाटीतून उत्तुंग यशाच शिखर कसे गाठले आणि भविष्यामध्ये कशा प्रकारे कृषी पर्यटन केंद्र उभारू शकते,

तसेच भविष्यात रोजगारविषयक संध्या कशा उपलब्ध होऊ शकतात याबद्दलही त्यांनी मोलाचे मार्गदर्शन केले.

या कार्यशाळेत सर्वांचा प्रतिसाद चांगल्या प्रतीचा होता. साधारणत: 100 ते 127 विद्यार्थी, शिक्षक आणि शिक्षकेतर वर्ग या कार्यशाळेसाठी उपस्थित राहिला. प्रश्नोत्तराच्या संवादानंतर अर्थशास्त्र विभागातील प्रा. डॉ. वर्षा भोसले यांनी आभार प्रदर्शन केले. तसेच या विभागातील विद्यार्थी स्वप्नील गोंजारी यांनी संपूर्ण कार्यशाळेचे सूत्रसंचालन केले. तसेच विद्यार्थी प्रदीप जगताप, रोहित म्रूमकर, आनिकेत पाडळे, आणि शिवम उगाडे या सर्वांनी कार्यशाळेच्या कामात सहकार्य केले. कार्यशाळेचे संयोजन करण्यासाठी संपूर्ण जबाबदारी पार पाडण्यासाठी प्रा. डॉ. वर्षा भोसले यांनी कार्यशाळेच्या संयोजिका म्हणून ही कार्यशाळा सुरळीतपणे आणि यशस्वीरित्या पार पाडली, तसेच उपस्थित कार्यशाळेचा लाभ घेणाऱ्यांना सर्टिफिकेट देण्याची पूर्तता ही करण्यात आली होती.