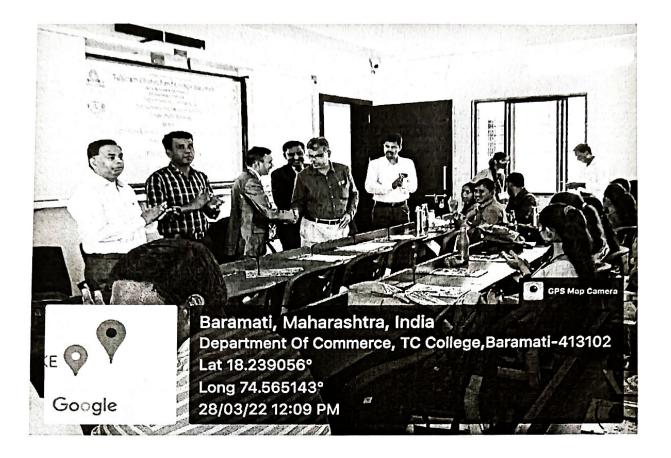

On 26th March 2022 the workshop was inaugurated with the address of Dr. Vikas C. Kakade, Chairman, Entrepreneurship Development Cell, at 11.00 am. Dr. Niranjan R. Shah, Coordinator, welcome all the dignitaries on the dais and gave brief idea about the workshop. Dr. Janardhan K. Pawar, Head, Department of Commerce briefed about the aims and objectives of the workshop through his introductory speech.

Dr. Vikas Kakade inspired and motivated to all the students for their participation and getting practical knowledge through his address. He also enlightened about new trends and practices in the field of Taxation as well. The comparing of inaugural ceremony and all the sessions of day one was done by Prof. Shweta M. Borawake in a very well manner. Prof. Vivek A. Bale proposed vote of thanks for the inaugural ceremony.