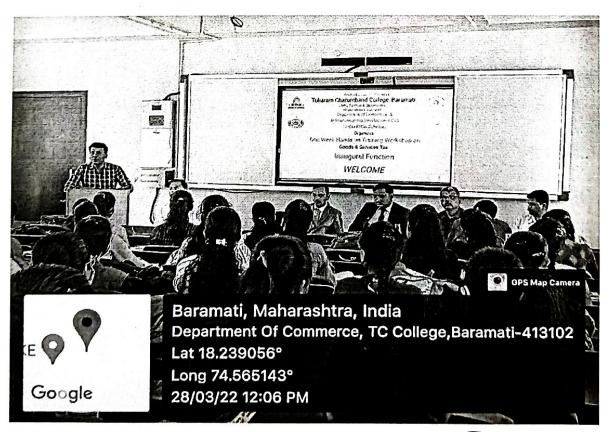

On 26th March 2022 the workshop was inaugurated with the address of Dr. Vikas C. Kakade, Chairman, Entrepreneurship Development Cell, at 11.00 am. Dr. Niranjan R. Shah, Coordinator, welcome all the dignitaries on the dais and gave brief idea about the workshop. Dr. Janardhan K. Pawar, Head, Department of Commerce briefed about the aims and objectives of the workshop through his introductory speech.

Dr. Vikas Kakade inspired and motivated to all the students for their participation and getting practical knowledge through his address. He also enlightened about new trends and practices in the field of Taxation as well. The comparing of inaugural ceremony and all the sessions of day one was done by Prof. Shweta M. Borawake in a very well manner. Prof. Vivek A. Bale proposed vote of thanks for the inaugural ceremony.