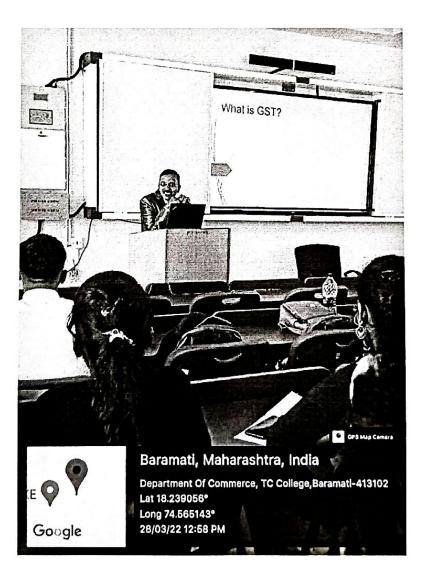

On 26th March 2022 the workshop was inaugurated with the address of Dr. Vikas C. Kakade, Chairman, Entrepreneurship Development Cell, at 11.00 am. Dr. Niranjan R. Shah, Coordinator, welcome all the dignitaries on the dais and gave brief idea about the workshop. Dr. Janardhan K. Pawar, Head, Department of Commerce briefed about the aims and objectives of the workshop through his introductory speech.

Dr. Vikas Kakade inspired and motivated to all the students for their participation and getting practical knowledge through his address. He also enlightened about new trends and practices in the field of Taxation as well. The comparing of inaugural ceremony and all the sessions of day one was done by Prof. Shweta M. Borawake in a very well manner. Prof. Vivek A. Bale proposed vote of thanks for the inaugural ceremony.

During the workshop there was a treat for the participants in terms of actual practical (hands-on) training on computer from Mr. Swapnil Shah as resource person and his team members. There was a very good response from the students. Around 50 participants were registered and participated in the hands-on training workshop.