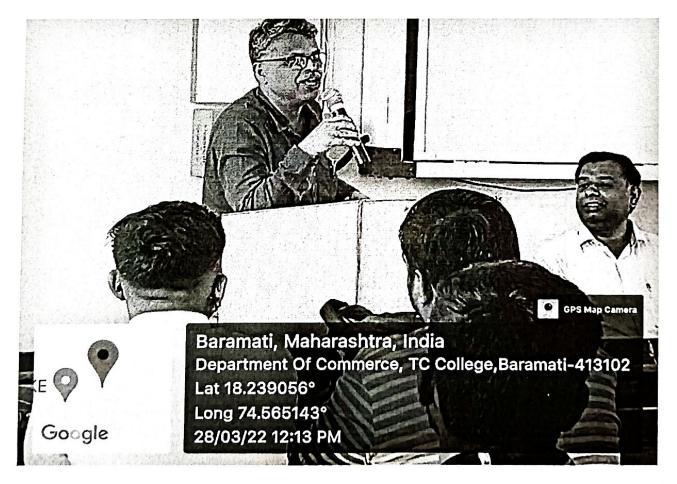

During the workshop there was a treat for the participants in terms of actual practical (hands-on) training on computer from Mr. Swapnil Shah as resource person and his team members. There was a very good response from the students. Around 50 participants were registered and participated in the hands-on training workshop.