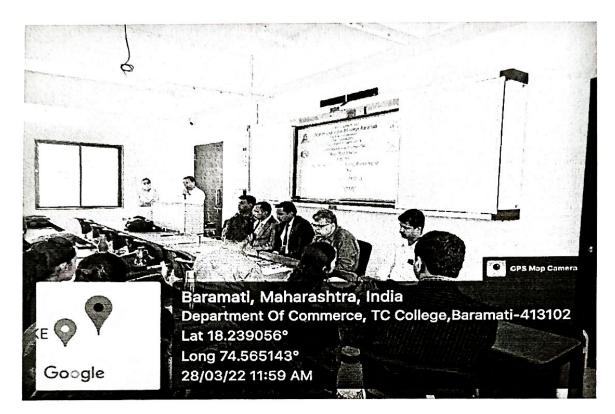

On 26th March 2022 the workshop was inaugurated with the address of Dr. Vikas C. Kakade, Chairman, Entrepreneurship Development Cell, at 11.00 am. Dr. Niranjan R. Shah, Coordinator, welcome all the dignitaries on the dais and gave brief idea about the workshop. Dr. Janardhan K. Pawar, Head, Department of Commerce briefed about the aims and objectives of the workshop through his introductory speech.

Dr. Vikas Kakade inspired and motivated to all the students for their participation and getting practical knowledge through his address. He also enlightened about new trends and practices in the field of Taxation as well. The comparing of inaugural ceremony and all the sessions of day one was done by Prof. Shweta M. Borawake in a very well manner. Prof. Vivek A. Bale proposed vote of thanks for the inaugural ceremony.

During the workshop there was a treat for the participants in terms of actual practical (hands-on) training on computer from Mr. Swapnil Shah as resource person and his team members. There was a very good response from the students. Around 50 participants were registered and participated in the hands-on training workshop.