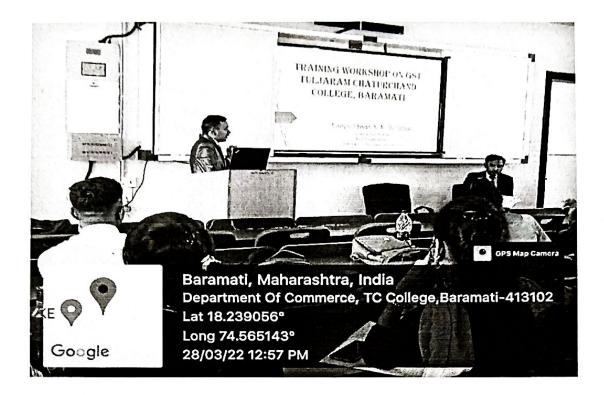

On 26th March 2022 the workshop was inaugurated with the address of Dr. Vikas C. Kakade, Chairman, Entrepreneurship Development Cell, at 11.00 am. Dr. Niranjan R. Shah, Coordinator, welcome all the dignitaries on the dais and gave brief idea about the workshop. Dr. Janardhan K. Pawar, Head, Department of Commerce briefed about the aims and objectives of the workshop through his introductory speech.

Dr. Vikas Kakade inspired and motivated to all the students for their participation and getting practical knowledge through his address. He also enlightened about new trends and practices in the field of Taxation as well. The comparing of inaugural ceremony and all the sessions of day one was done by Prof. Shweta M. Borawake in a very well manner. Prof. Vivek A. Bale proposed vote of thanks for the inaugural ceremony.