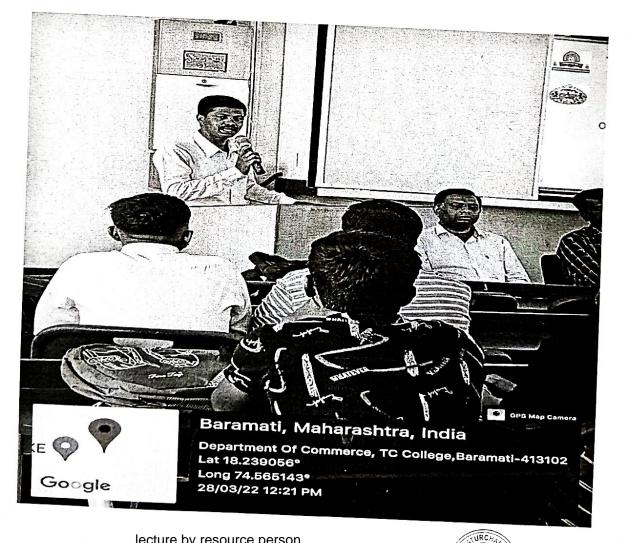

On 26th March 2022 the workshop was inaugurated with the address of Dr. Vikas C. Kakade, Chairman, Entrepreneurship Development Cell, at 11.00 am. Dr. Niranjan R. Shah, Coordinator, welcome all the dignitaries on the dais and gave brief idea about the workshop. Dr. Janardhan K. Pawar, Head, Department of Commerce briefed about the aims and objectives of the workshop through his introductory speech.

Dr. Vikas Kakade inspired and motivated to all the students for their participation and getting practical knowledge through his address. He also enlightened about new trends and practices in the field of Taxation as well. The comparing of inaugural ceremony and all the sessions of day one was done by Prof. Shweta M. Borawake in a very well manner. Prof. Vivek A. Bale proposed vote of thanks for the inaugural ceremony.

During the workshop there was a treat for the participants in terms of actual practical (hands-on) training on computer from Mr. Swapnil Shah as resource person and his team members. There was a very good response from the students. Around 50 participants were registered and participated in the hands-on training workshop.