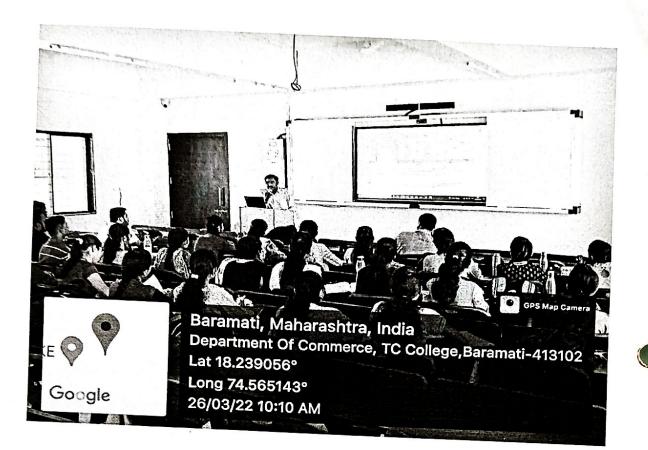

On 26th March 2022 the workshop was inaugurated with the address of Dr. Vikas C. Kakade, Chairman, Entrepreneurship Development Cell, at 11.00 am. Dr. Niranjan R. Shah, Coordinator, welcome all the dignitaries on the dais and gave brief idea about the workshop. Dr. Janardhan K. Pawar, Head, Department of Commerce briefed about the aims and objectives of the workshop through his introductory speech.