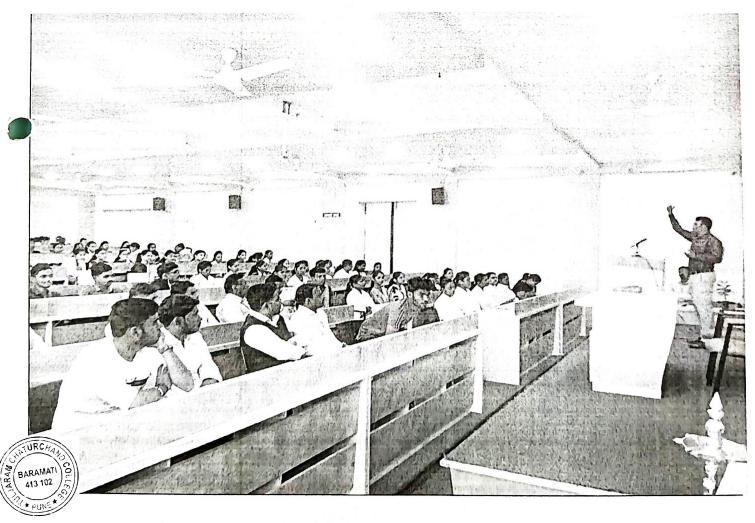

#### Subject: - Report of Guest lecture on GST.

A Guest lecture on GST was organized by the Department of Commerce on 11<sup>th</sup> December 2019 from 10.45 a.m. to 12.45 p.m. CA. Bhushan Soni, Pune was the speaker of the lecture, he is fellow member of ICAI and partner at Reena Goyal and Co. Dr. Mahendra Salve was the chairman of the guest lecture. Dr.J.K.Pawar and Dr.M.R.Salve was addressed to students on Goods and Services Tax. 167 students were actively participated in Guest lecture

Bhushan soni covered various topics like the definition and scope of GST, Objective of GST, Pre and post GST tax regime, introduced the concept of SGST, CGST, and IGST. He also highlighted document required for GST registration, GST registration procedure, types of GST returns and date of GST returns fill.