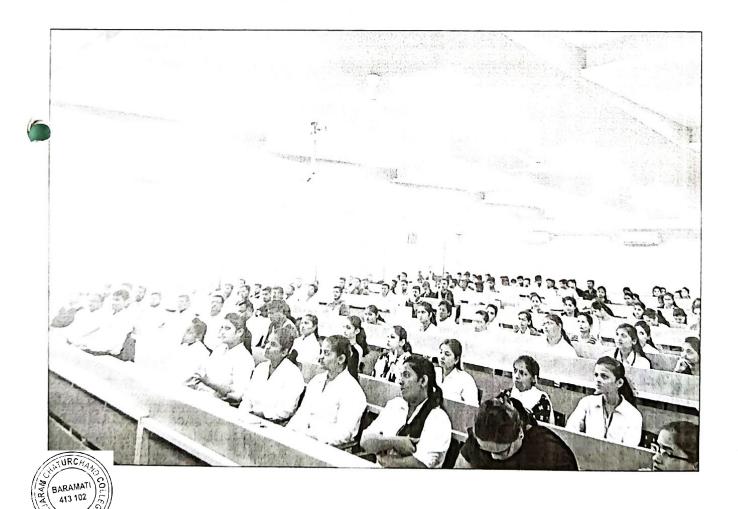

#### Subject: - Report of Guest lecture on GST.

A Guest lecture on GST was organized by the Department of Commerce on 11<sup>th</sup> December 2019 from 10.45 a.m. to 12.45 p.m. CA. Bhushan Soni, Pune was the speaker of the lecture, he is fellow member of ICAI and partner at Reena Goyal and Co. Dr. Mahendra Salve was the chairman of the guest lecture. Dr.J.K.Pawar and Dr.M.R.Salve was addressed to students on Goods and Services Tax. 167 students were actively participated in Guest lecture

Bhushan soni covered various topics like the definition and scope of GST, Objective of GST, Pre and post GST tax regime, introduced the concept of SGST, CGST, and IGST. He also highlighted document required for GST registration, GST registration procedure, types of GST returns and date of GST returns fill.