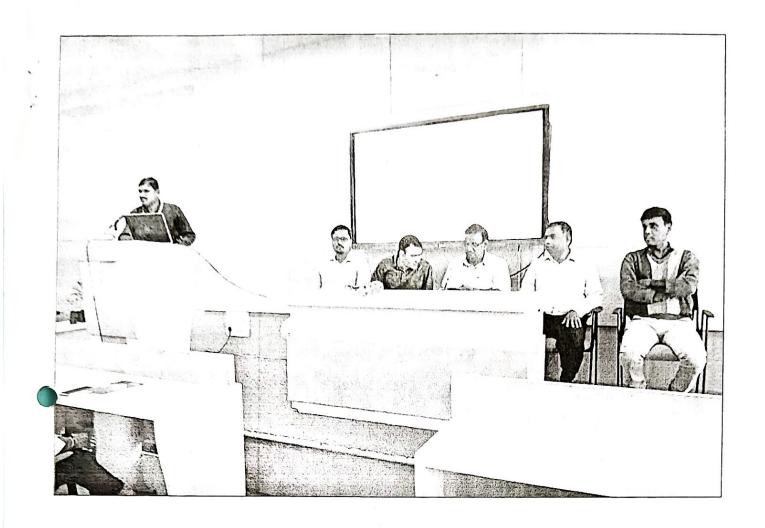

#### Subject: - Report of Guest lecture on GST.

A Guest lecture on GST was organized by the Department of Commerce on 11<sup>th</sup> December 2019 from 10.45 a.m. to 12.45 p.m. CA. Bhushan Soni, Pune was the speaker of the lecture, he is fellow member of ICAI and partner at Reena Goyal and Co. Dr. Mahendra Salve was the chairman of the guest lecture. Dr.J.K.Pawar and Dr.M.R.Salve was addressed to students on Goods and Services Tax. 167 students were actively participated in Guest lecture

Bhushan soni covered various topics like the definition and scope of GST, Objective of GST, Pre and post GST tax regime, introduced the concept of SGST, CGST, and IGST. He also highlighted document required for GST registration, GST registration procedure, types of GST returns and date of GST returns fill.