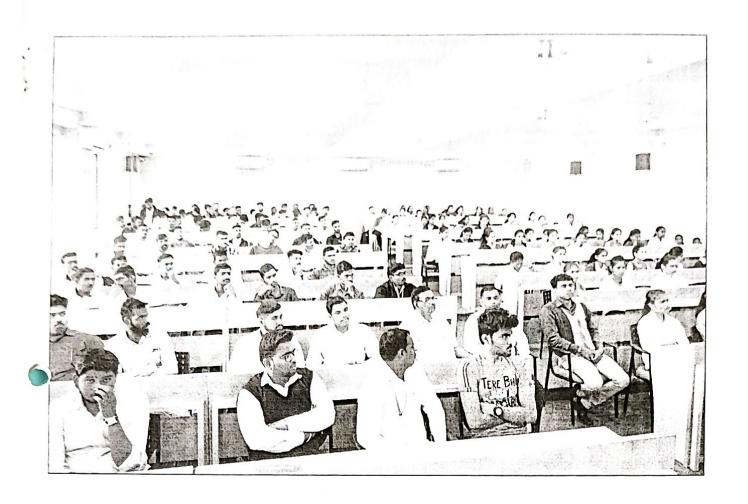

#### Subject: - Report of Guest lecture on GST.

A Guest lecture on GST was organized by the Department of Commerce on 11<sup>th</sup> December 2019 from 10.45 a.m. to 12.45 p.m. CA. Bhushan Soni, Pune was the speaker of the lecture, he is fellow member of ICAI and partner at Reena Goyal and Co. Dr. Mahendra Salve was the chairman of the guest lecture. Dr.J.K.Pawar and Dr.M.R.Salve was addressed to students on Goods and Services Tax. 167 students were actively participated in Guest lecture

Bhushan soni covered various topics like the definition and scope of GST, Objective of GST, Pre and post GST tax regime, introduced the concept of SGST, CGST, and IGST. He also highlighted document required for GST registration, GST registration procedure, types of GST returns and date of GST returns fill.