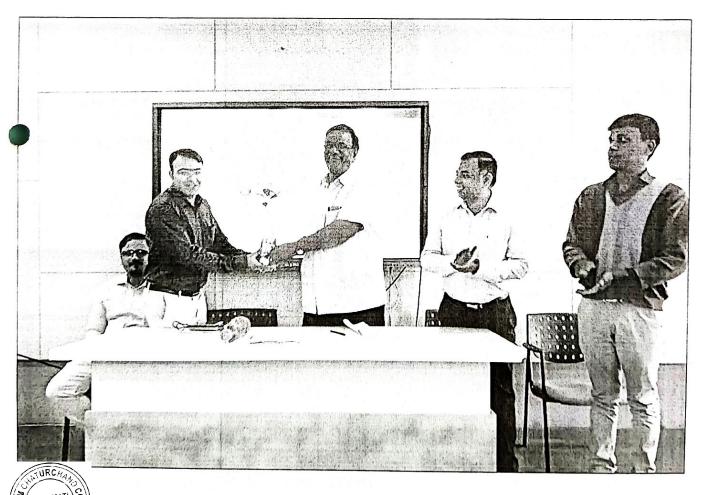

#### Subject: - Report of Guest lecture on GST.

A Guest lecture on GST was organized by the Department of Commerce on 11<sup>th</sup> December 2019 from 10.45 a.m. to 12.45 p.m. CA. Bhushan Soni, Pune was the speaker of the lecture, he is fellow member of ICAI and partner at Reena Goyal and Co. Dr. Mahendra Salve was the chairman of the guest lecture. Dr.J.K.Pawar and Dr.M.R.Salve was addressed to students on Goods and Services Tax. 167 students were actively participated in Guest lecture

For the guest lecture Dr.M.R.Salve, Dr.J.K.Pawar, Dr.N.R.Shah and other commerce faculty members provided guidance to me. The entire guest lecture was successfully completed under the co- ordinatorship of Prof. Dinesh S.Gore