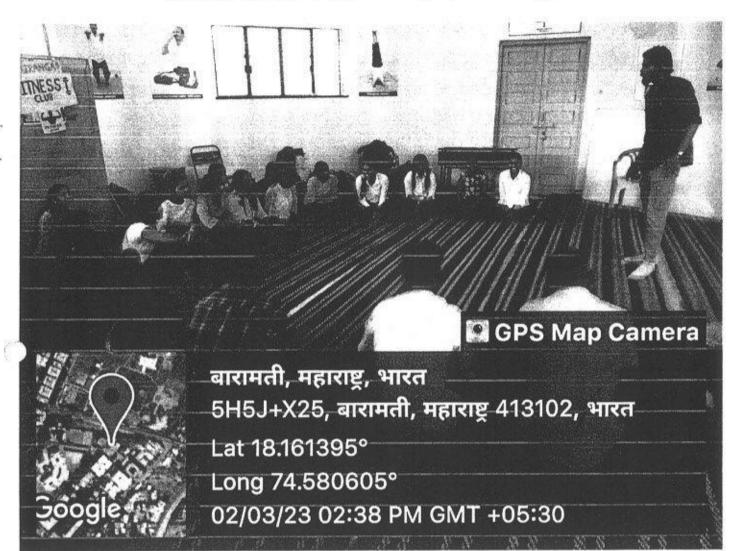

With your prior permission, One day workshop on "Play" in association with Board of student development SPPU.wasconducted on 2<sup>nd</sup> March, 2023. For this workshop total 56 students from our college and other college were present. Mr.Swapnil Kuchekar and Mr.Akshay Kalkute were the resource persons.

Mr.Swapnil Kuchekar explained about play, How to make character in drama and about Skit writing, making role, music and lighting. In second practically Session Mr. Akshay Kalkute explained about play, How to make role in drama and about Skit writing, acting, how to play sad role and happy role in drama. Prof B.R., Torane. And Prof Rajendra Kandare worked as coordinator for this workshop. Cultural student Saurabh Pandhare, Sunny Pawar Cultural Student representative Subodhan Joshi and Mayuri Nikam were in organizing committee