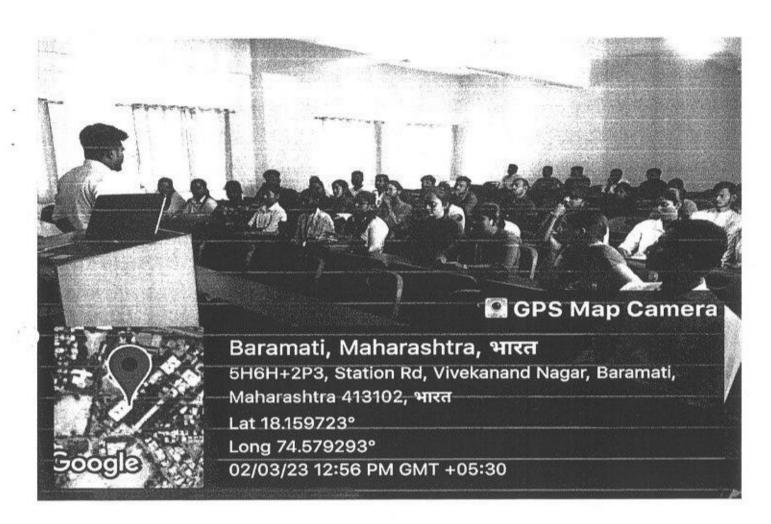

With your prior permission, One day workshop on "Play" in association with Board of student development SPPU.wasconducted on 2<sup>nd</sup> March, 2023. For this workshop total 56 students from our college and other college were present. Mr.Swapnil Kuchekar and Mr.Akshay Kalkute were the resource persons.

Mr.Swapnil Kuchekar explained about play, How to make character in drama and about Skit writing, making role, music and lighting. In second practically Session Mr. Akshay Kalkute explained about play, How to make role in drama and about Skit writing, acting, how to play sad role and happy role in drama. Prof B.R., Torane. And Prof Rajendra Kandare worked as coordinator for this workshop. Cultural student Saurabh Pandhare, Sunny Pawar Cultural Student representative Subodhan Joshi and Mayuri Nikam were in organizing committee