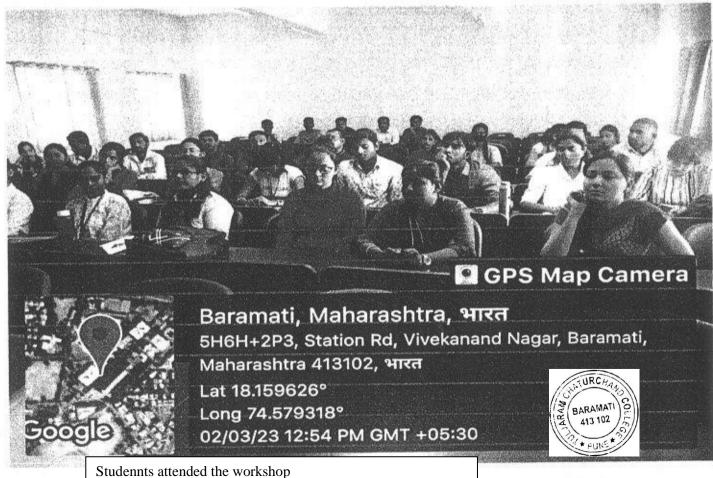

With your prior permission, One day workshop on "Play" in association with Board of student development SPPU.wasconducted on 2<sup>nd</sup> March, 2023. For this workshop total 56 students from our college and other college were present. Mr.Swapnil Kuchekar and Mr.Akshay Kalkute were the resource persons.

Mr.Swapnil Kuchekar explained about play, How to make character in drama and about Skit writing, making role, music and lighting. In second practically Session Mr. Akshay Kalkute explained about play, How to make role in drama and about Skit writing, acting, how to play sad role and happy role in drama. Prof B.R., Torane. And Prof Rajendra Kandare worked as coordinator for this workshop. Cultural student Saurabh Pandhare, Sunny Pawar Cultural Student representative Subodhan Joshi and Mayuri Nikam were in organizing committee