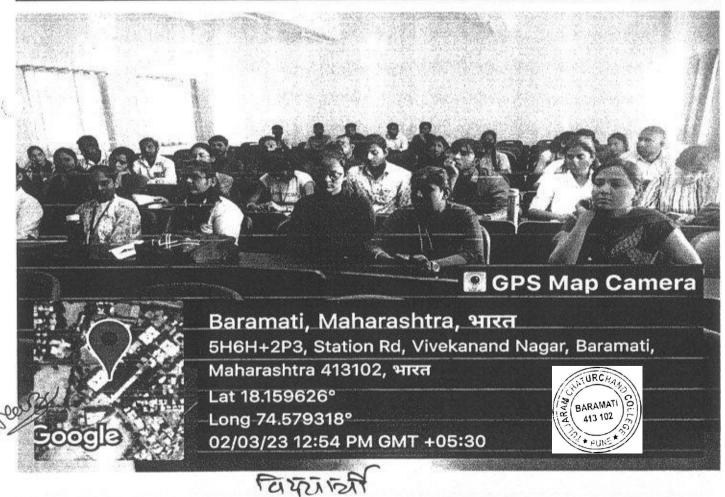

With your prior permission, One day workshop on "Play" in association with Board of student development SPPU.wasconducted on 2<sup>nd</sup> March, 2023. For this workshop total 56 students from our college and other college were present. Mr.Swapnil Kuchekar and Mr.Akshay Kalkute were the resource persons.

Mr.Swapnil Kuchekar explained about play, How to make character in drama and about Skit writing, making role, music and lighting. In second practically Session Mr. Akshay Kalkute explained about play, How to make role in drama and about Skit writing, acting, how to play sad role and happy role in drama. Prof B.R., Torane. And Prof Rajendra Kandare worked as coordinator for this workshop. Cultural student Saurabh Pandhare, Sunny Pawar Cultural Student representative Subodhan Joshi and Mayuri Nikam were in organizing committee