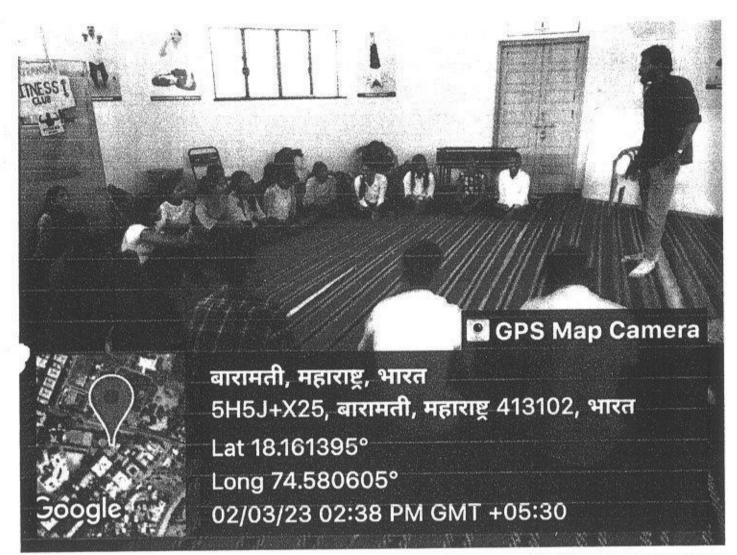

With your prior permission, One day workshop on "Play" in association with Board of student development SPPU.wasconducted on 2<sup>nd</sup> March, 2023. For this workshop total 56 students from our college and other college were present. Mr.Swapnil Kuchekar and Mr.Akshay Kalkute were the resource persons.

Mr.Swapnil Kuchekar explained about play, How to make character in drama and about Skit writing, making role, music and lighting. In second practically Session Mr. Akshay Kalkute explained about play, How to make role in drama and about Skit writing, acting, how to play sad role and happy role in drama. Prof B.R., Torane. And Prof Rajendra Kandare worked as coordinator for this workshop. Cultural student Saurabh Pandhare, Sunny Pawar Cultural Student representative Subodhan Joshi and Mayuri Nikam were in organizing committee