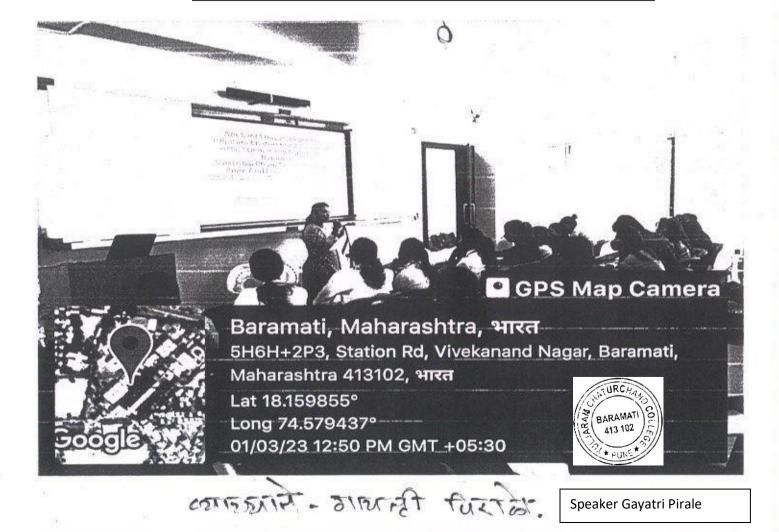

# GPS Map Camera

Baramati, Maharashtra, भारत 5H6H+2VP, TC College Rd, Vivekanand Nagar, Baramati, Maharashtra 413102, भारत Lat 18.160022° Long 74.579739° 01/03/23 12:50 PM GMT +05:30

विकासी मार्डाइर्डन का लाग - प्यास्ताने हा हा ही विद्यास