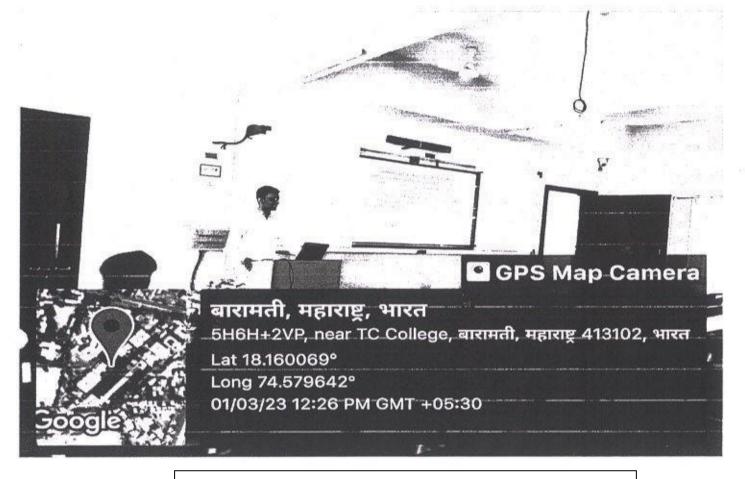

# दार्ड्य व रोंहोंग कार्ट्राइटा

Mr Rajendra Kandre Sir giving Introduction to student about wokshop

-DEATE. Ø GPS Map Camera Baramati, Maharashtra, भारत 5H6H+2P3, Station Rd, Vivekanand Nagar, Baramati, Maharashtra 413102, भारत-Lat 18.160139° Long 74.579222° 01/03/23 12:25 PM GMT +05:30 Felicitation of Hon speaker Ms Gayatri Pirale by Mr Kandre sir.