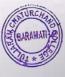

The first session was started by 10.30a.m and ended by 4.30. The chairperson Dr bhagwan Mali was also present . Mr Bhimrao Torane started the programme with introduction . The session was ended by distribution of certificates to students .

प्रथम सत्राची मुख्यात सकाळी १०.३० वा झाली यामध्ये लोककला संवर्धन या विषयावर बोलणे झाले मग त्यामध्ये गोंधळी भारूड, भजन, लावणी, वासुदेव व इतर लोककलेवरती चर्चा केली ही लोक कशी कला सादर करतात व त्यांची गरज का आहे याविषयी मार्गदर्शन झाले तसेच पथनाटय ही प्रात्यक्षिकासह सादर केले अशा रितीने व्याखयान १२.१० वाजता संपले दुपारी १२.१५ वाजता दुसरे व्याख्याते श्री अनिल केंगर, मुंबई विद्यापीठ यांनी लोककला आणि समाज प्रबोधन याविषयी प्रात्यक्षिकासह मार्गदर्शन केले भारूड व भजन यामार्फत समाजप्रबोधन कसे केले जाते, ते विद्यार्थ्या ना सहभागी करून घेउन सादर केले आधुनिक युगातसुदधा हे कसे आणि का गरजेचे ॥हे हे पटवून दिले व प्रनोत्तरे घेऊन त्यांचा कार्यक्रम १.१५ वाजता संपन्न झाला १.१५ ते २.०० वा चहा व अल्पोपहाराचे नियोजन होते त्यानुसार चहा व अल्पोपहार दिला आ दुपारी २.०० वा प्रात्यक्षिकासह प्रा गणेश उपाध्याय यांनी महाराष्ट्रियन लोककला विद्यार्थ्याना सहभागी करून सादर केली हा कार्यक्रम ३.३० वाजता संपला व शेवटी ३.३० ते ४.०० वाक्रेपर्यंत सहभागी विद्यार्थ्यान नी लोककला सादर केली व ४.०० ते ४.३० वाजेपर्यंत फोटोसेशन व प्रमाणपत्र वाटप केले अशा रीतीने ही कार्यशाळा मा प्राचार्य डॉ चंद्रशेखर मुख्नकर यांच्या मार्गदर्शनाखाली संपन्न झाली .