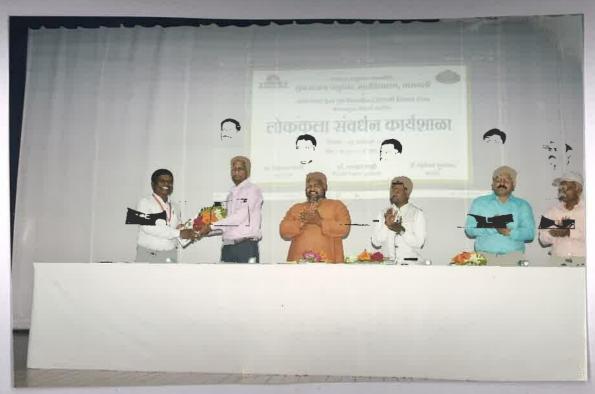

या कार्यशाळेसाठी एकूण १०७ विद्यार्थी व विद्यार्थीनी सहभाग घेतला ही कार्यशाळा सकाळी ९ ३० ते १० वाजेपर्यंत नोंदणी केली यामध्ये ९८ विद्यार्थी आपल्या महाविद्यालयाचे व ८ विद्यार्थी इतर महाविद्यालयातून सहभागी होते . सकाळी १० ०५ वाजता उदघाटनाचा कार्यक्रम पार पडला . यामध्ये उदघाटक म्हणुन मा श्री . स्वामीराज भिसे, सास्कृतिक समन्वयक सावित्रीबाई फुले पुणे विद्यापीठ हे उपस्थित होते व उदघाटन कार्यक्रमाचे अध्यक्ष मा . उपप्राचार्य डॉ . सचिन गाडेकर उपस्थित होते . प्रमुख उपस्थितीत मा . उपप्राचाय डॉ . आजित तेलवे, डॉ . भगवान माळी व डॉ . विलास कर्डिले उपस्थित होते . प्रा . भिमराव तोरणे यांनी प्रास्ताविक केले . प्रमुख पाहुणे मा . श्री . स्वामीराज भिसे यांनी लोककला संवर्धनाची गरज कशी आहे हे सांगितले व अध्यक्षीय भाषण डॉ . सविन गाडेकर यांनी ही कार्यशाळा वेगळी कशी आहे हे सांगितले व शेवटी आभार प्रा . राजेंद्र कंडरे यांनी सर्वांचे आभार मानले .