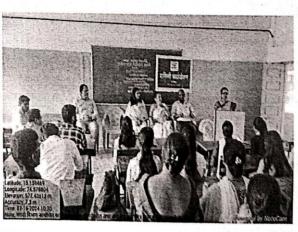

#### **Enclosures:**

- 1. Permission letter of the Principal
- 2. Notice
- 3. Attendance
- 4. Copy of Feedback forms
- 5. Total 4 Geo-tagged photographs with captions: Inauguration (1), during programme (2) & Valedictory (1)