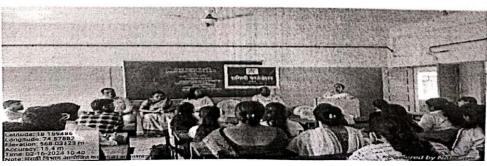

#### **Enclosures:**

- 1. Permission letter of the Principal
- 2. Notice
- 3. Attendance
- 4. Copy of Feedback forms
- 5. Total 4 Geo-tagged photographs with captions: Inauguration (1), during programme (2) & Valedictory (1)