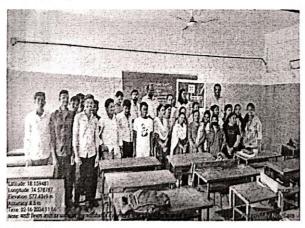

#### **Enclosures:**

- 1. Permission letter of the Principal
- 2. Notice
- 3. Attendance
- 4. Copy of Feedback forms
- 5. Total 4 Geo-tagged photographs with captions: Inauguration (1), during programme (2) & Valedictory (1)

Dr Seema Naik Gosavi Madam interacting with the students.

मराठी विभाग आयोजित 'आकाशवाणीवरील आवाजाचे तंत्र आणि मंत्र कार्यशाळा' प्रमुख वक्त्या- मा. राजश्री आगम , बारामती संचालक, रागिणी फौंडेशन शुक्रवार, दि. १६ फेब्रुवारी २०२४