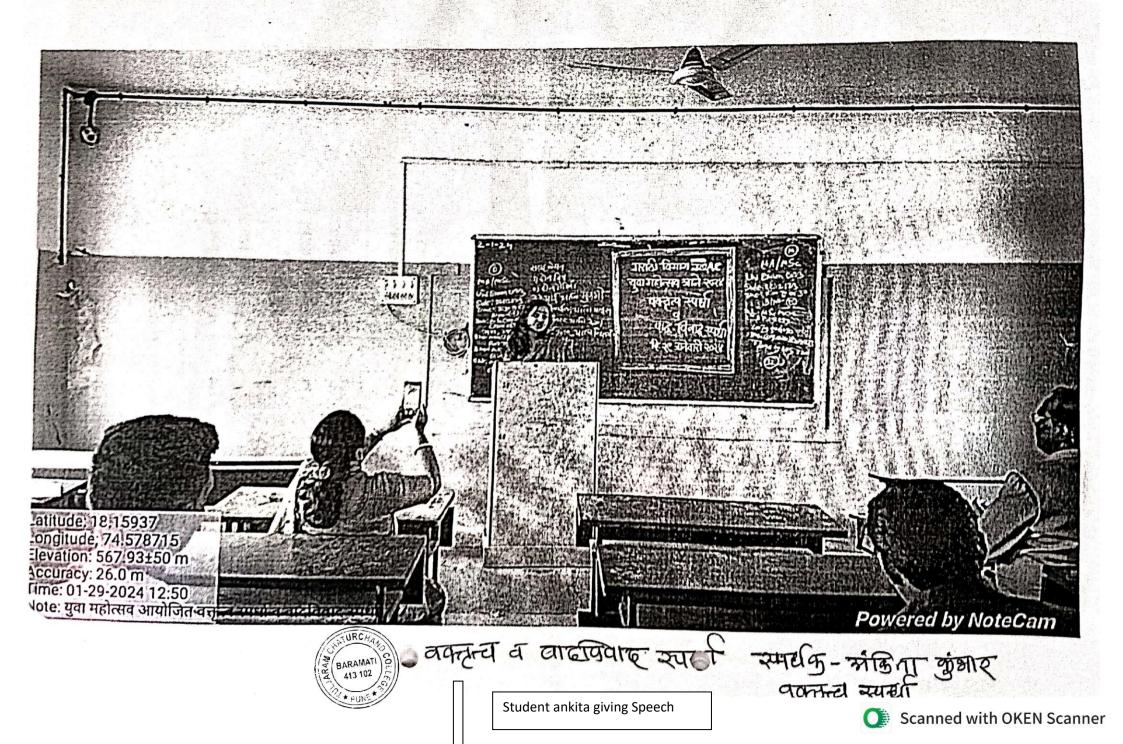

पाद विवाह व विकत्त्व स्था संभोजक

मराठी विभाग प्रमुख तळजासम् चतरचंद महाविद्यातम् क्री २१०) बीरिमसी प्रस्कृति

- इस्तक वग्तृत्व व वाद विवाद स्पर्धा

नित्तां क्यार्टि काल्याः की विद्यादि कितान के मारे

Students participated in competition