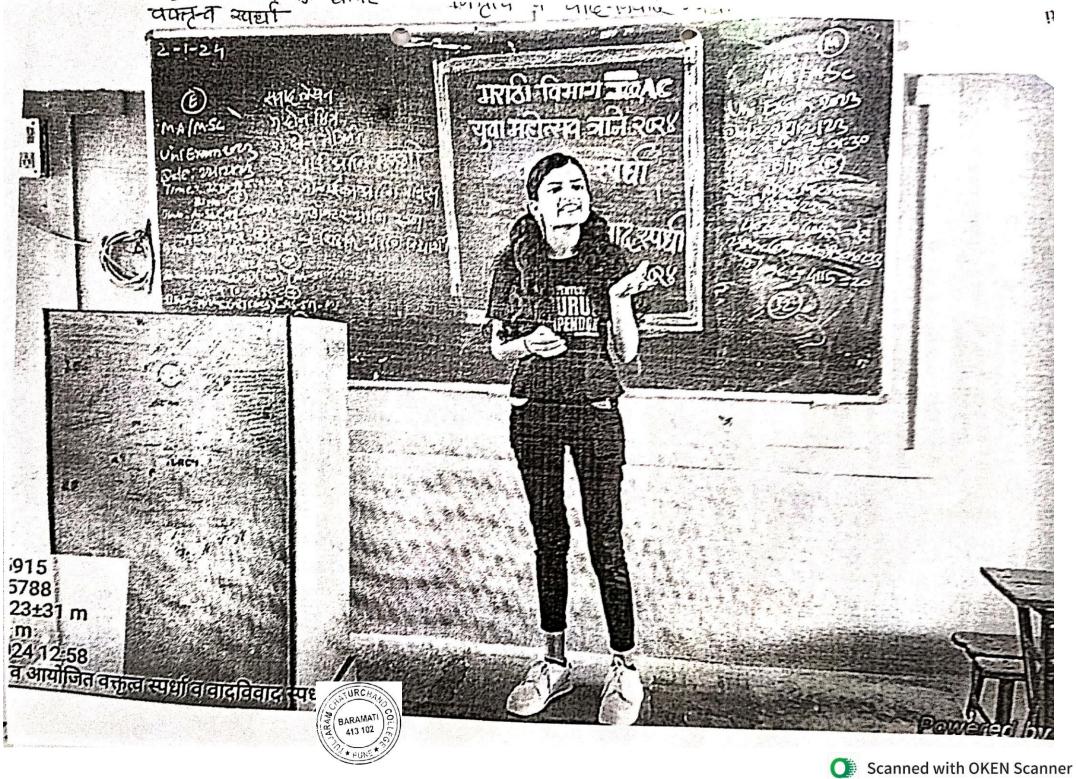

# तुळजाराम चतुरचंद महाविद्यालय, बारामती

(स्वायत) मराठी विभाग IQAC युवा महोत्सवांतर्गत वक्तृत्व व वाद विवाद स्पर्धा

अहवाल

मा. प्राचार्य, तुळजाराम चतुरचंद महाविद्यालय, बारामती

तुळजाराम चतुरचंद महाविद्यालय, बारामती IQAC युवा महोत्सव जानेवारी 2024 अंतर्गत वक्तृत्व व वादिववाद स्पर्धेचे आयोजन दिनांक 29 जानेवारी 2024 रोजी सकाळी 11:00 वाजता करण्यात आले होते. वक्तृत्व स्पर्धेसाठी एकूण 15 स्पर्धेक सहभागी झालेले होते. स्पर्धेचे संयोजक डॉ. सुनील खामगळ व मुक्ता आंभेरे यांनी कार्यक्रमाचे सूत्रसंचालन केले. प्रा. संतोषकुमार डफळापूरकर व डॉ. राजकुमार तरहे यांनी परीक्षण केले.

मराठी विभागप्रमुख डॉ. सीमा नाईक- गोसावी, प्रा. संतोषकुमार डफळापूरकर, डॉ. राजकुमार तरडे, डॉ. चंद्रशेखर भारती यांनी स्पर्धा यशस्वी करण्यासाठी सहकार्य केले. वकृत्व स्पर्धेमध्ये अनुक्रमे प्रथम घावटे गीतांजली दत्तात्रेय (TYBSC) द्वितीय क्रमांक अंकिता कुंभार (TYBA), तृतीय क्रमांक विशाल बंडू मोरे (FYBA) या विद्यार्थ्यांना मिळाला.