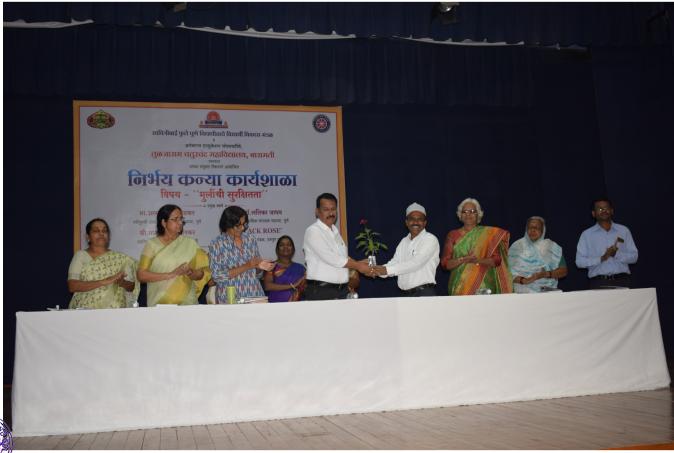

Alka Pavangadkar, while guiding the subject the concept of fearlessness lack of inferiority complex, self-confidence, strength of mind, clarity of goal thinking, self-awareness, strength etc. Explanation based on .

प्रथम सत्रात 'खंबीर होऊ — निर्भय बनू' या विषयावर मागदर्शन करताना अलका पावनगडकर यांनी, निर्भयता या संकल्पनेचे न्यूनगंडाचा अभाव, आत्मविश्वास, धैर्य, धाडस, मनाचे सामर्थ्य, ध्येय विचारांची स्पष्टता, आत्मभान, ताकद विविध उदा. च्या आधारे स्पष्टीकरण केले. मुलामुलींना प्रश्न पडले पाहिजे. तिला निर्णयाचे स्वातंत्र्य असले पाहिजे स्त्रीला न्याय, स्वातंत्र्य व समता, हक्काची व जबाबदारीची जाणीव आणि भान हवे.