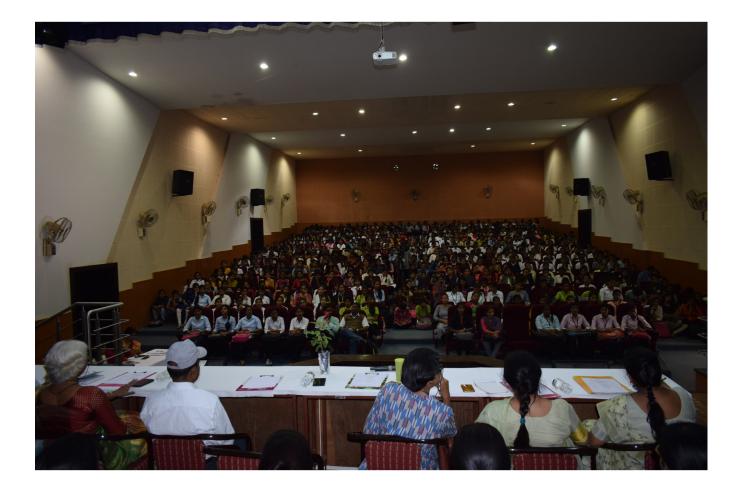

Most of all, femininity will be attacked. At the end of the session, the one act 'Black Rose' was performed by Nataraj Natya Kala Mandal Baramati. This one-act play is based on the life struggle of acid attack victim Lakshmi Agarwal. Written by Gauri Bhagwat Gore, directed by Swapnil Sunil Kuchekar, Sakshi Parkale plays the role of Lakshmi Agarwal. Workshop Coordinator Dr. Seema Naik-Gosavi welcomed the dignitaries and made introductions. 50 students from both Baramati and Supe Colleges of Arts, Commerce and Science of Vidya Pratishthan participated in this workshop. College Principal Dr. Chandrasekhar Murumkar provided valuable guidance. Dr. Ranjana Nemade and social activist Mrs. Rukmini Lonkar Malegaon was present. Student Development Officer Dr. Lord Mali thanked. Mrs. Priyanka Bansode, Ujjwala Bhandalkar and Dr. Moderated by Megha Badve. A total of 660 female students participated in this workshop.

अखेर सत्रात नटराज नाट्य कला मंडळ बारामती यांच्यावतीने 'ब्लॅक रोझ' ही एकांकिका सादर झाली. ॲसिड हल्यांची शिकार झालेल्या लक्ष्मी आगरवाल यांच्या जीवन संघर्षावर ही एकांकिका आधारित आहे. गौरी भागवत गोरे लिखित, स्वप्नील सुनील कुचेकर दिग्दर्शित या एकांकिकेत साक्षी परकाळे यांनी लक्ष्मी आगरवाल यांची भूमिका केली आहे.