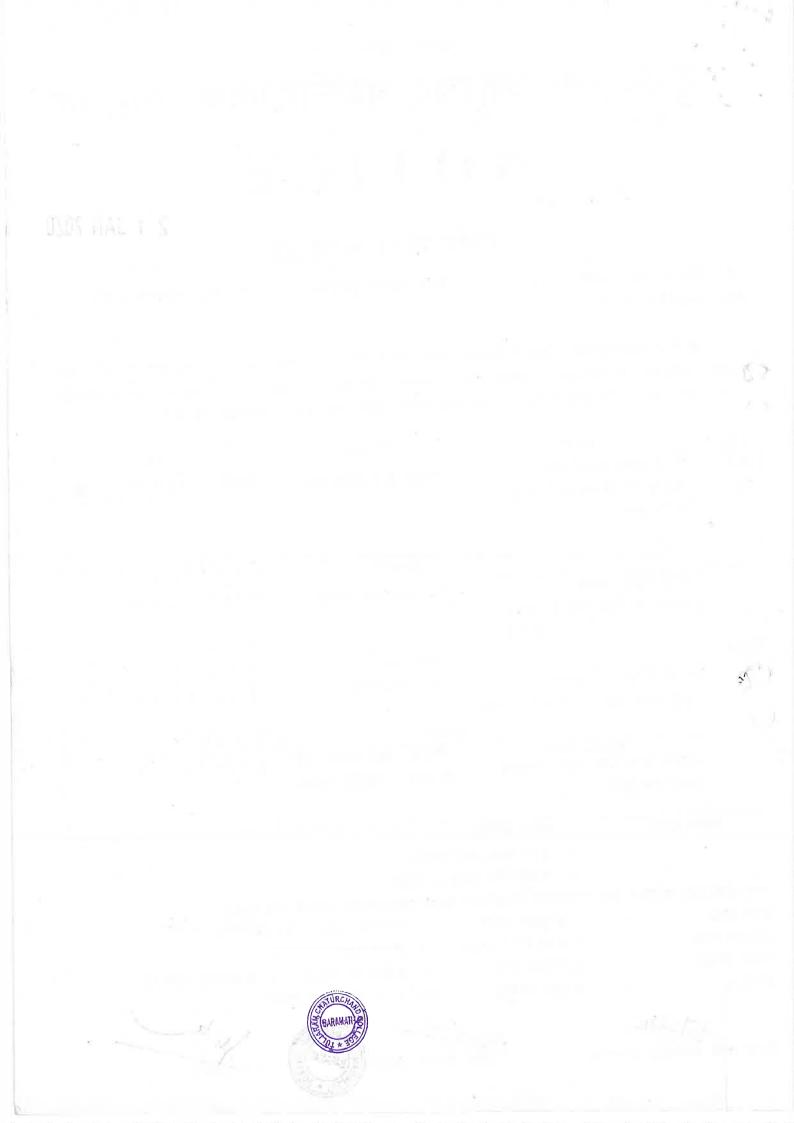

Most of all, femininity will be attacked. At the end of the session, the one act 'Black Rose' was performed by Nataraj Natya Kala Mandal Baramati. This one-act play is based on the life struggle of acid attack victim Lakshmi Agarwal. Written by Gauri Bhagwat Gore, directed by Swapnil Sunil Kuchekar, Sakshi Parkale plays the role of Lakshmi Agarwal. Workshop Coordinator Dr. Seema Naik-Gosavi welcomed the dignitaries and made introductions. 50 students from both Baramati and Supe Colleges of Arts, Commerce and Science of Vidya Pratishthan participated in this workshop. College Principal Dr. Chandrasekhar Murumkar provided valuable guidance. Dr. Ranjana Nemade and social activist Mrs. Rukmini Lonkar Malegaon was present. Student Development Officer Dr. Lord Mali thanked. Mrs. Priyanka Bansode, Ujjwala Bhandalkar and Dr. Moderated by Megha Badve. A total of 660 female students participated in this workshop.

कार्यशाळेच्या समन्वयक डॉ. सीमा नाईक—गोसावी यांनी मान्यवरांचे स्वागत करून प्रास्ताविक केले. या कार्यशाळेत विद्या प्रतिष्ठानचे कला, वाणिज्य आणि विज्ञान महाविद्यालय बारामती व सुपे या दोन्ही महाविद्यालयाचे ५० विद्यार्थिनींनी सहभाग घेतला. महाविद्यालयाचे प्राचार्य डॉ. चंद्रशेखर मुरूमकर यांचे मोलाचे मार्गदर्शन लाभले. डॉ. रंजना नेमाडे व सामाजिक कार्यकर्त्या सौ. रूक्मिणी लोणकर माळेगाव उपस्थित होत्या. विद्यार्थी विकास अधिकारी डॉ. भगवान माळी यांनी आभार मानले. कु. प्रियांका बनसोडे, उज्जवला भंडलकर आणि डॉ. मेघा बडवे यांनी सूत्रसंचालन केले. एकूण ६६० विद्यार्थिनी या कार्यशाळेत संहभागी झाल्या होत्या.