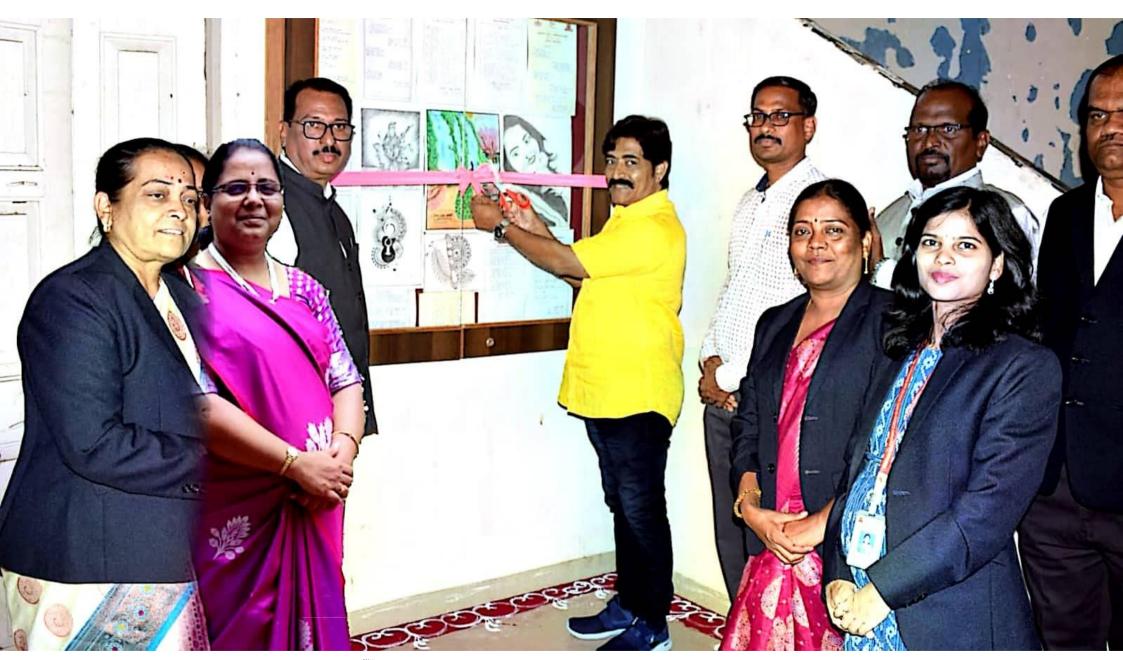

समारंभाच्या प्रारंभी प्रमुख पाह्णे व अध्यक्ष यांचे आगमन अस्मिता भितिपत्रकाच्या कपाटाकडे झाले. याप्रसंगी मराठी विभागाच्या विद्यार्थ्यांनी आलेल्या मान्यवरांचे पुष्पगुच्छ दैऊन स्वागत केले. सन्माननीय पाहण्यांनी विद्यार्थ्यांच्या लेखन कौशल्याचे कौतुक करत फीत कापून अस्मिता भितिपत्रकाचे उद्घाटन केले. त्यानंतर महाविद्यालयाच्या जीवराज सभागृहामध्ये व्याख्यानासाठी पाह्ण्यांचे आगमन झाले.

#### **Subject: Report on Marathi Vadmaya Mandal (Active Forum)**

Hon. Presented to the Principal, Tuljaram Chaturchand College Baramati on Thursday in our college. On 17th August 2023, the inauguration ceremony of 'Marathi Vangmay Mandal and Asmita Bhittipatrak'was organized. For this ceremony Hon. Mr. Pradeep Kothmire (famous Marathi actor) was inaugurated. The function was presided over by the Principal of the College Hon. Avinash Jagtap. At the beginning of the ceremony, the arrival of the chief guest and the President was directed towards the Asmita mural cupboard. On this occasion, the students of Marathi Department welcomed the dignitaries with bouquets of flowers. The guest of honor appreciating the writing skills of the students cut the ribbon and inaugurated the Asmita mural. After that, the guests arrived for the lecture in Jivaraj Hall of the college.