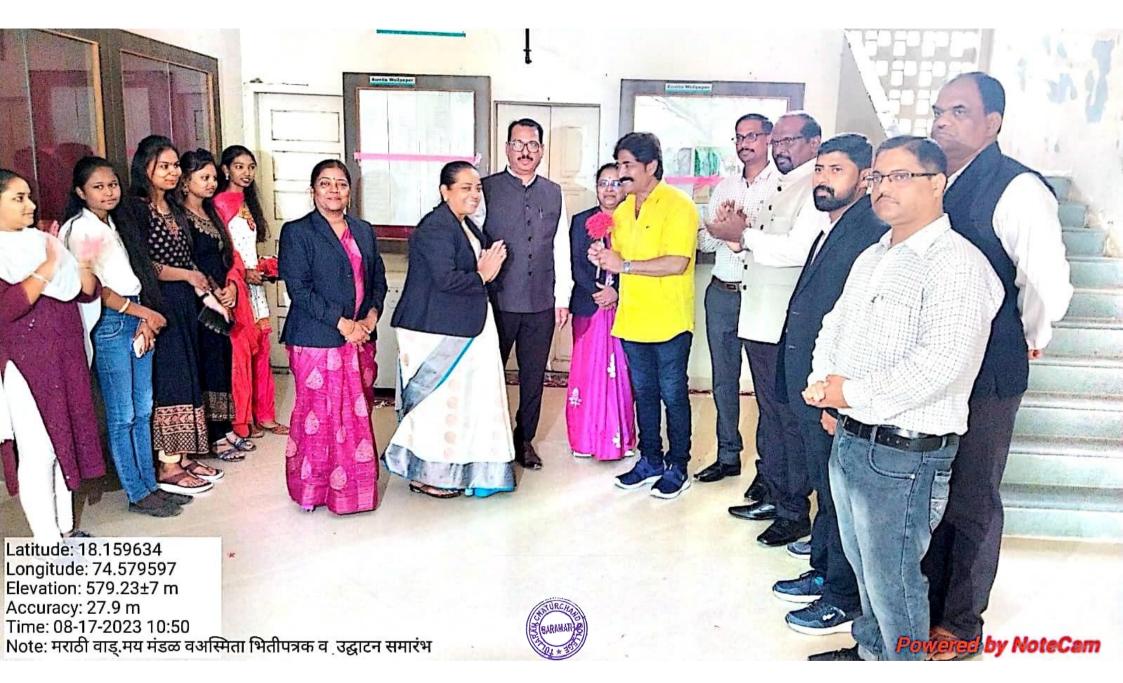

#### मराठी वाड्मय मंडळ व अस्मिता भित्तिपत्रक अहवाल

मा. प्राचार्य, तुळजाराम चत्रचंद महाविद्यालय बारामती यांस सादर.....

आपल्या महाविद्यालयात गुरुवार दि. 17 ऑगस्ट 2023 रोजी 'मराठी वाङ्मय मंडळ व अस्मिता भितिपत्रक' उद्घाटन समारंभाचे आयोजन करण्यात आले होते. या समारंभासाठी मा. श्री. प्रदीप कोथमिरे (प्रसिद्ध अभिनेता) हे उद्घाटक म्हणून लाभले होते. समारंभाचे अध्यक्षस्थान महाविद्यालयाचे प्राचार्य मा. डॉ. अविनाश जगताप यांनी भूषविले.

समारंभाच्या प्रारंभी प्रमुख पाह्णे व अध्यक्ष यांचे आगमन अस्मिता भितिपत्रकाच्या कपाटाकडे झाले. याप्रसंगी मराठी विभागाच्या विद्यार्थ्यांनी आलेल्या मान्यवरांचे पुष्पगुच्छ दैऊन स्वागत केले. सन्माननीय पाहण्यांनी विद्यार्थ्यांच्या लेखन कौशल्याचे कौतुक करत फीत कापून अस्मिता भितिपत्रकाचे उद्घाटन केले. त्यानंतर महाविद्यालयाच्या जीवराज सभागृहामध्ये व्याख्यानासाठी पाह्ण्यांचे आगमन झाले.

#### **Subject: Report on Marathi Vadmaya Mandal (Active Forum)**

Hon. Presented to the Principal, Tuljaram Chaturchand College Baramati on Thursday in our college. On 17th August 2023, the inauguration ceremony of 'Marathi Vangmay Mandal and Asmita Bhittipatrak'was organized. For this ceremony Hon. Mr. Pradeep Kothmire (famous Marathi actor) was inaugurated. The function was presided over by the Principal of the College Hon. Avinash Jagtap. At the beginning of the ceremony, the arrival of the chief guest and the President was directed towards the Asmita mural cupboard. On this occasion, the students of Marathi Department welcomed the dignitaries with bouquets of flowers. The guest of honor appreciating the writing skills of the students cut the ribbon and inaugurated the Asmita mural. After that, the guests arrived for the lecture in Jivaraj Hall of the college.