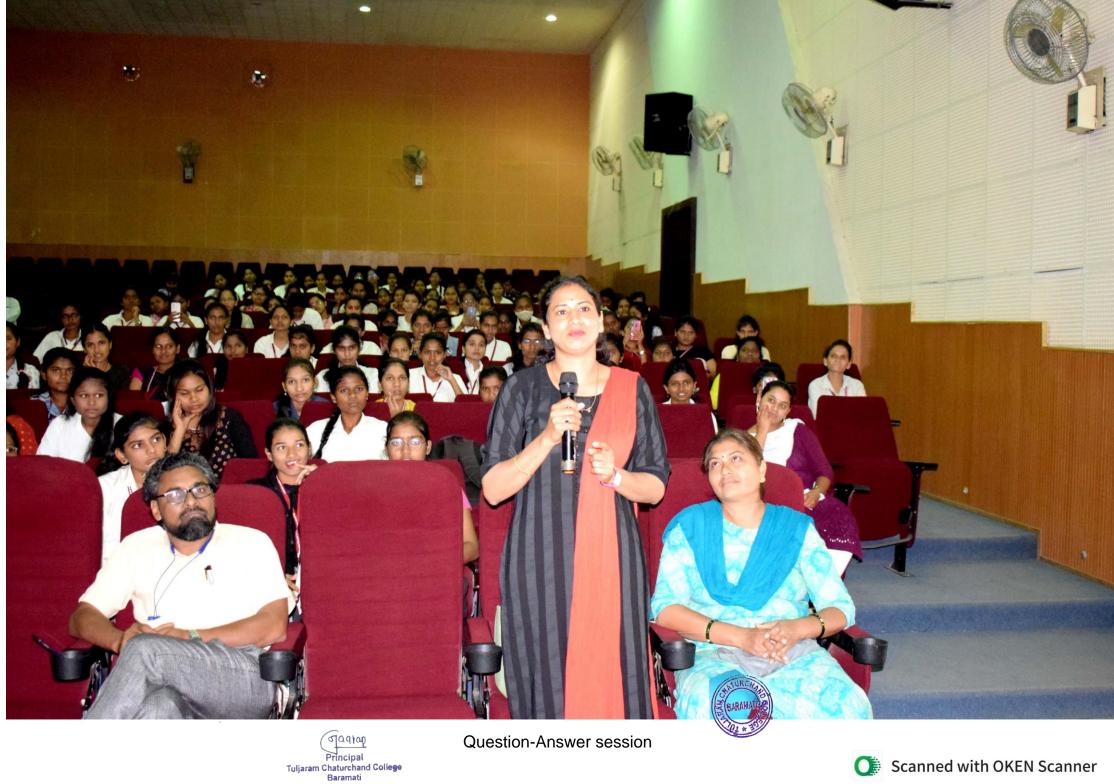

या समारंभाच्या सुरुवातींला मराठी विभागप्रमुख डॉ. सीमा नाईक- गोसावी यांनी पाहण्यांचे स्वागत व प्रास्ताविक केले. त्यानंतर अस्मिता भितिपत्रक समन्वयक डॉ. मुक्ता आंभेरे यांनी मा. प्रदीप देशमुख यांचा परिचय करून दिला. महाविद्यालयाचे प्राचार्य मा. डॉ. अविनाश जगताप यांनी प्रमुख पाह्ण्यांचा सत्कार केला. त्यानंतर पाह्ण्यांनी प्रथम मराठी वाड्मय मंडळाचे उद्घाटन झाले असे जाहीर करून व्याख्यानास प्रारंभ केला. त्यांनी 'माझा अभिनय क्षेत्रातील प्रवास' या विषयावर विद्यार्थ्यांना मार्गदर्शन करत त्यांच्याशी संवाद साधला. विद्यार्थ्यांनी विचारलेल्या प्रश्नांना त्यांनी दिलख्लासपणे उत्तरे दिली.

At the beginning of this ceremony, Marathi Department Head Dr. Seema Naik-Gosavi welcomed and introduced the guests. After that, Dr. Asmita Bhiti Sheet Coordinator. Mukta Ambhere Mr. Pradeep Deshmukh was introduced. The Principal of the College Hon. Dr. Avinash Jagtap felicitated the chief guests. After that the guest announced that the first Marathi Vadmay Mandal was inaugurated and started the lecture. He guided the students and interacted with them on the topic 'My journey in the field of acting'. He willingly answered the questions asked by the students. A large number of professors and students of the college attended this program. The program was coordinated by Dr. Marathi Department. Sunil Khamgal did and thanks Dr. Pratibha Javale believed. Thus the program concluded in a very enthusiastic atmosphere. This report is submitted for your information.