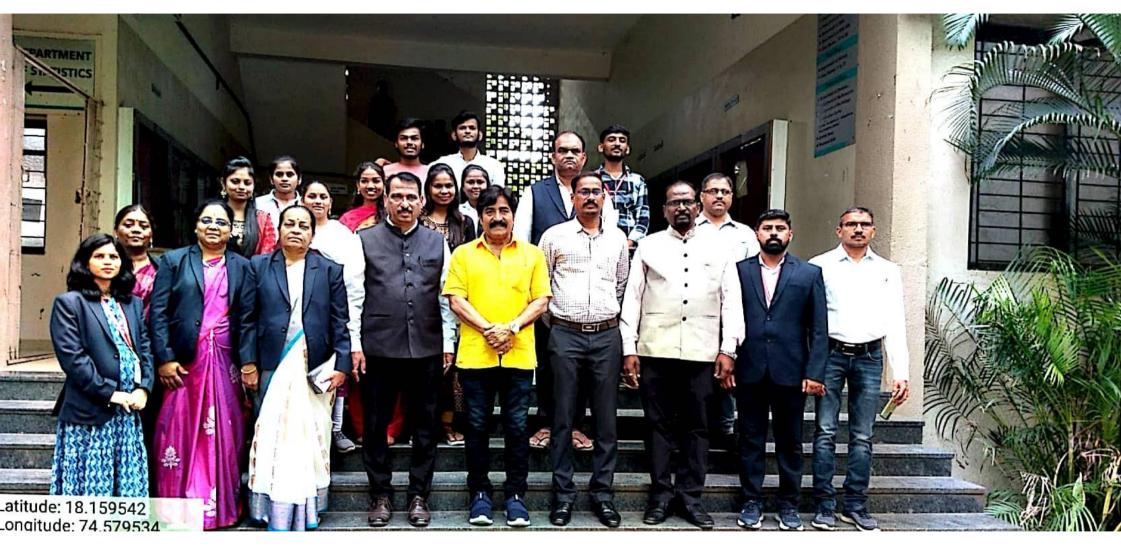

#### मराठी वाड्मय मंडळ व अस्मिता भित्तिपत्रक अहवाल

मा. प्राचार्य, तुळजाराम चत्रचंद महाविद्यालय बारामती यांस सादर.....

आपल्या महाविद्यालयात गुरुवार दि. 17 ऑगस्ट 2023 रोजी 'मराठी वाङ्मय मंडळ व अस्मिता भितिपत्रक' उद्घाटन समारंभाचे आयोजन करण्यात आले होते. या समारंभासाठी मा. श्री. प्रदीप कोथमिरे (प्रसिद्ध अभिनेता) हे उद्घाटक म्हणून लाभले होते. समारंभाचे अध्यक्षस्थान महाविद्यालयाचे प्राचार्य मा. डॉ. अविनाश जगताप यांनी भूषविले.

समारंभाच्या प्रारंभी प्रमुख पाह्णे व अध्यक्ष यांचे आगमन अस्मिता भितिपत्रकाच्या कपाटाकडे झाले. याप्रसंगी मराठी विभागाच्या विद्यार्थ्यांनी आलेल्या मान्यवरांचे पुष्पगुच्छ दैऊन स्वागत केले. सन्माननीय पाहण्यांनी विद्यार्थ्यांच्या लेखन कौशल्याचे कौतुक करत फीत कापून अस्मिता भितिपत्रकाचे उद्घाटन केले. त्यानंतर महाविद्यालयाच्या जीवराज सभागृहामध्ये व्याख्यानासाठी पाह्ण्यांचे आगमन झाले.

या समारंभाच्या सुरुवातींला मराठी विभागप्रमुख डॉ. सीमा नाईक- गोसावी यांनी पाहण्यांचे स्वागत व प्रास्ताविक केले. त्यानंतर अस्मिता भितिपत्रक समन्वयक डॉ. मुक्ता आंभेरे यांनी मा. प्रदीप देशमुख यांचा परिचय करून दिला. महाविद्यालयाचे प्राचार्य मा. डॉ. अविनाश जगताप यांनी प्रमुख पाह्ण्यांचा सत्कार केला. त्यानंतर पाह्ण्यांनी प्रथम मराठी वाड्मय मंडळाचे उद्घाटन झाले असे जाहीर करून व्याख्यानास प्रारंभ केला. त्यांनी 'माझा अभिनय क्षेत्रातील प्रवास' या विषयावर विद्यार्थ्यांना मार्गदर्शन करत त्यांच्याशी संवाद साधला. विद्यार्थ्यांनी विचारलेल्या प्रश्नांना त्यांनी दिलख्लासपणे उत्तरे दिली.

या कार्यक्रमाला महाविद्यालयातील प्राध्यापक आणि विद्यार्थी मोठ्या संख्येने उपस्थित होते या कार्यक्रमाचे सूत्रसंचालन मराठी विभागातील डॉ. सुनील खामगळ यांनी केले व आभार डॉ. प्रतिभा जावळे यांनी मानले. अशा प्रकारे अतिशय उत्साहपूर्ण वातावरणात हा कार्यक्रम संपन्न झाला. सदर अहवाल आपल्या माहितीसाठी सादर.