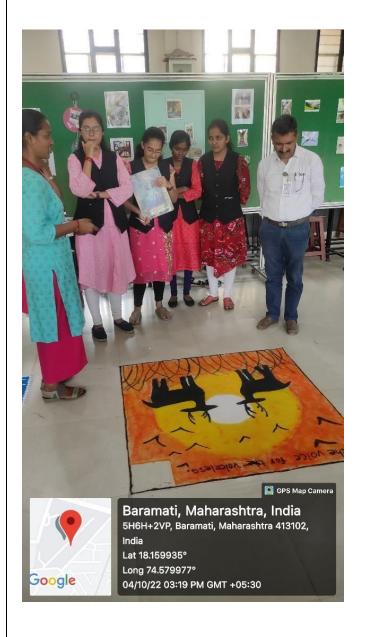

### Tuljaram Chaturchand College of Arts, Science and Commerce, Baramati department of zoology

Wild Life Week-2022

Students participated in Poster presentation

Students participated in Poster presentation

Students participated in Poster presentation

### Tuljaram Chaturchand College of Arts, Science and Commerce, Baramati department of zoology

Wild Life Week-2022

Students participated in Rangoli compitition