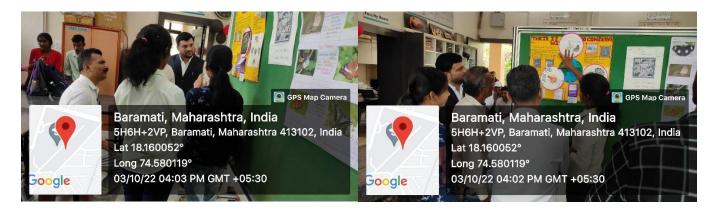

### Tuljaram Chaturchand College of Arts, Science and Commerce, Baramati department of zoology

Wild Life Week-2022

Students participated in Poster presentation

Students participated in Poster presentation

Students participated in Poster presentation