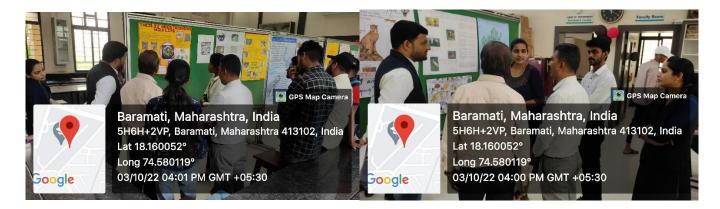

### Tuljaram Chaturchand College of Arts, Science and Commerce, Baramati department of zoology

Wild Life Week-2022

Students participated in Poster presentation

Students participated in Poster presentation

Students participated in Poster presentation