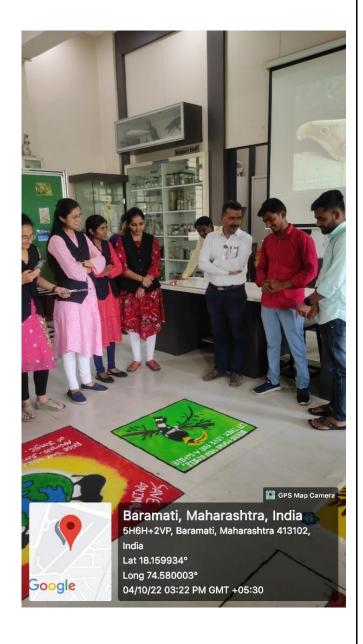

### Tuljaram Chaturchand College of Arts, Science and Commerce, Baramati department of zoology

Wild Life Week-2022

Students participated in Poster presentation

Students participated in Poster presentation

Students participated in Poster presentation

### Tuljaram Chaturchand College of Arts, Science and Commerce, Baramati department of zoology

Wild Life Week-2022

Students participated in Rangoli compitition