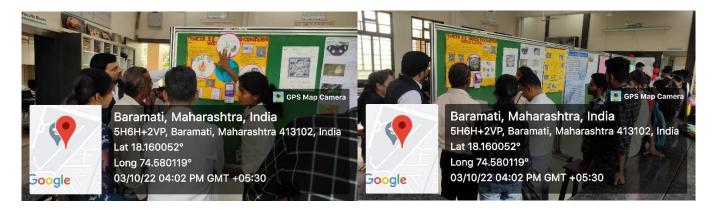

### Tuljaram Chaturchand College of Arts, Science and Commerce, Baramati department of zoology

Wild Life Week-2022

Students participated in Poster presentation

Students participated in Poster presentation

Students participated in Poster presentation