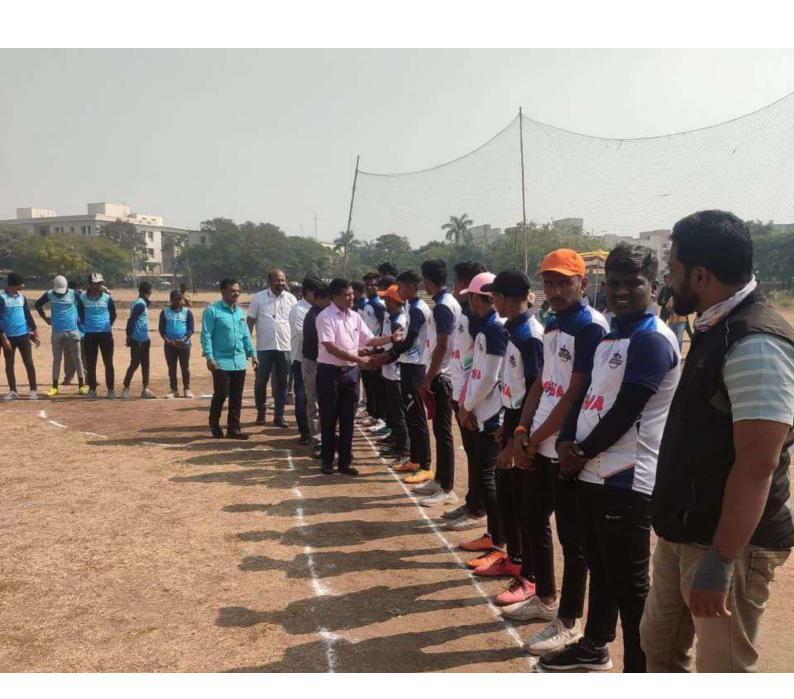

#### Anekant Education Society,

Tuljaram Chaturchand College of Arts, Science and Commerce, Baramati.

(autonomous)

Report: Regarding the selection of Baseball players for inter-divisional competition

Pune district sport department organized selection camp on 4 and 5 December 2023 at
Tuljaram Chaturchand College Baramati.

#### **Tuljaram Chaturchand College**

of Arts, Science and Commerce, Baramati - 413102 (MS) India. (Autonomous)

Date:

04-12-2023

Time:

10:00 am Onwards

Venue

T.C.College.

Free Registration

❖9:00 am

 Students must present 15 min before workshop

2. ID card and Dress code is compulsor

Softball (Men) Tournament

Coordinator

**Principal** 