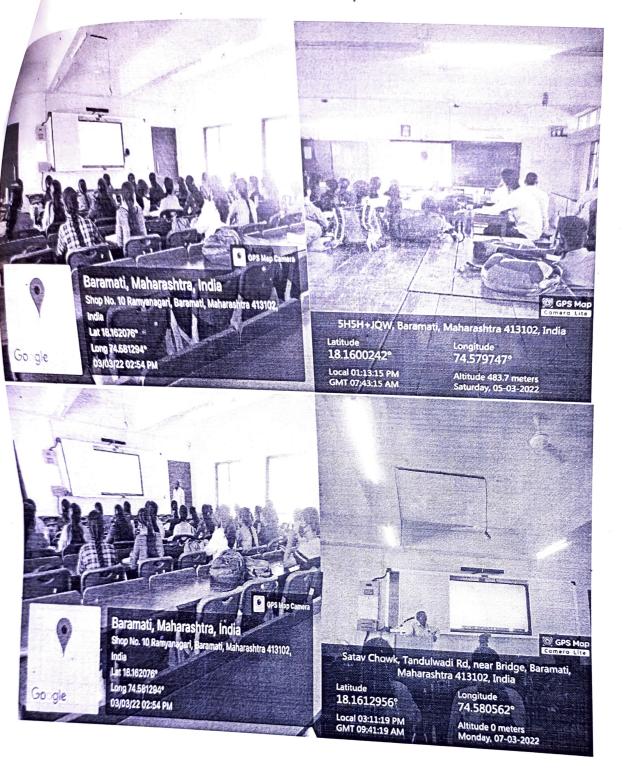

विषय: विभागामार्फत महाविद्यालयामध्ये घेतलेल्या "आकाश निरीक्षण" या उपक्रमाचा अहवाल..... महोदय,

आपल्या महाविद्यालयामध्ये भौतिकशास्त्र विभागाकडून राष्ट्रीय उच्च्स्तर शिक्षा अभियान (RUSA) अंतर्गत "आजादी का अमृत महोत्सवा निमित्त व राष्ट्रीय विज्ञान दिना निमित्त" सर्व विद्यार्थी, शिक्षक आणि शिक्षकेतर कर्मचारी यांच्यासाठी दि. ५ मार्च २०२२ रोजी सायं. ६ पासून दि. ६ मार्च २०२२ रोजी स. ७:०० पर्यंत "आकाश निरीक्षण" या उपक्रमा चे आयोजन करण्यात आले होते. या उपक्रमासाठी सोळांकुर महाविद्यालयातील (ता. कागल, जि. कोल्हापूर) भौतिकशास्त्र विभागातील प्राध्यापक डॉ. अविराज जात्राटकर यांनी मार्गदर्शन केले. या आकाश निरीक्षणासाठी त्यांनी बनवलेल्या १० इंची दुर्बिणीचा वापर करण्यात आला. या उपक्रमासाठी महाविद्यालयातील ४०० विद्यार्थी व प्राध्यापक यांनी तसेच Anekant English Medium School (AEMS) मधील ८० विद्यार्थी व त्यांचे पालक यांनी या उपक्रमामध्ये उस्फुर्त सहभाग नोंदवला. यामधील एकूण १०० विद्यार्थीं व त्यांचे पालक यांनी या उपक्रमामध्ये उस्फुर्त सहभाग नोंदवला. आपल्या मार्गदर्शनाखाली या उपक्रमाचे यशस्वीरित्या आयोजन करण्यात आले. सदर उपक्रमाची उपस्थिती व त्यांनी नोदवलेल्या अभिप्रायाची प्रत आपल्या माहितीस्त सादर करीत आहे.