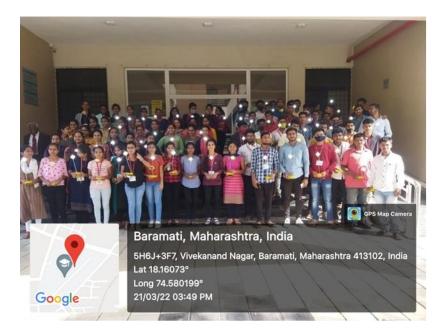

विषय: विभागामार्फत महाविद्यालयामध्ये घेतलेल्या "आकाश निरीक्षण" या उपक्रमाचा अहवाल..... महोदय,

आपल्या महाविद्यालयामध्ये भौतिकशास्त्र विभागाकडून राष्ट्रीय उच्च्स्तर शिक्षा अभियान (RUSA) अंतर्गत "आजादी का अमृत महोत्सवा निमित्त व राष्ट्रीय विज्ञान दिना निमित्त" सर्व विद्यार्थी, शिक्षक आणि शिक्षकेतर कर्मचारी यांच्यासाठी दि. ५ मार्च २०२२ रोजी सायं. ६ पासून दि. ६ मार्च २०२२ रोजी स. ७:०० पर्यंत "आकाश निरीक्षण" या उपक्रमा चे आयोजन करण्यात आले होते. या उपक्रमासाठी सोळांकुर महाविद्यालयातील (ता. कागल, जि. कोल्हापूर) भौतिकशास्त्र विभागातील प्राध्यापक डॉ. अविराज जात्राटकर यांनी मार्गदर्शन केले. या आकाश निरीक्षणासाठी त्यांनी बनवलेल्या १० इंची दुर्बिणीचा वापर करण्यात आला. या उपक्रमासाठी महाविद्यालयातील ४०० विद्यार्थी व प्राध्यापक यांनी तसेच Anekant English Medium School (AEMS) मधील ८० विद्यार्थी व त्यांचे पालक यांनी या उपक्रमामध्ये उस्फुर्त सहभाग नोंदवला. यामधील एकूण १०० विद्यार्थीं व त्यांचे पालक यांनी या उपक्रमामध्ये उस्फुर्त सहभाग नोंदवला. आपल्या मार्गदर्शनाखाली या उपक्रमाचे यशस्वीरित्या आयोजन करण्यात आले. सदर उपक्रमाची उपस्थिती व त्यांनी नोदवलेल्या अभिप्रायाची प्रत आपल्या माहितीस्त सादर करीत आहे.