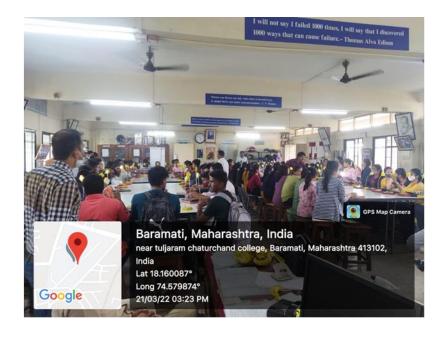

विषय: विभागामार्फत महाविद्यालयामध्ये घेतलेल्या "आकाश निरीक्षण" या उपक्रमाचा अहवाल..... महोदय,

आपल्या महाविद्यालयामध्ये भौतिकशास्त्र विभागाकडून राष्ट्रीय उच्च्स्तर शिक्षा अभियान (RUSA) अंतर्गत "आजादी का अमृत महोत्सवा निमित्त व राष्ट्रीय विज्ञान दिना निमित्त" सर्व विद्यार्थी, शिक्षक आणि शिक्षकेतर कर्मचारी यांच्यासाठी दि. ५ मार्च २०२२ रोजी सायं. ६ पासून दि. ६ मार्च २०२२ रोजी स. ७:०० पर्यंत "आकाश निरीक्षण" या उपक्रमा चे आयोजन करण्यात आले होते. या उपक्रमासाठी सोळांकुर महाविद्यालयातील (ता. कागल, जि. कोल्हापूर) भौतिकशास्त्र विभागातील प्राध्यापक डॉ. अविराज जात्राटकर यांनी मार्गदर्शन केले. या आकाश निरीक्षणासाठी त्यांनी बनवलेल्या १० इंची दुर्बिणीचा वापर करण्यात आला. या उपक्रमासाठी महाविद्यालयातील ४०० विद्यार्थी व प्राध्यापक यांनी तसेच Anekant English Medium School (AEMS) मधील ८० विद्यार्थी व त्यांचे पालक यांनी या उपक्रमामध्ये उस्फुर्त सहभाग नोंदवला. यामधील एकूण १०० विद्यार्थीं व त्यांचे पालक यांनी या उपक्रमामध्ये उस्फुर्त सहभाग नोंदवला. आपल्या मार्गदर्शनाखाली या उपक्रमाचे यशस्वीरित्या आयोजन करण्यात आले. सदर उपक्रमाची उपस्थिती व त्यांनी नोदवलेल्या अभिप्रायाची प्रत आपल्या माहितीस्त सादर करीत आहे.