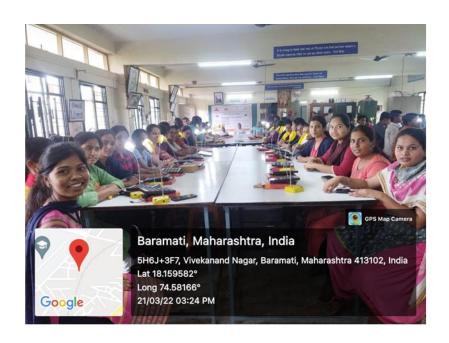

विषय: विभागामार्फत महाविद्यालयामध्ये घेतलेल्या "आकाश निरीक्षण" या उपक्रमाचा अहवाल..... महोदय,

आपल्या महाविद्यालयामध्ये भौतिकशास्त्र विभागाकडून राष्ट्रीय उच्च्स्तर शिक्षा अभियान (RUSA) अंतर्गत "आजादी का अमृत महोत्सवा निमित्त व राष्ट्रीय विज्ञान दिना निमित्त" सर्व विद्यार्थी, शिक्षक आणि शिक्षकेतर कर्मचारी यांच्यासाठी दि. ५ मार्च २०२२ रोजी सायं. ६ पासून दि. ६ मार्च २०२२ रोजी स. ७:०० पर्यंत "आकाश निरीक्षण" या उपक्रमा चे आयोजन करण्यात आले होते. या उपक्रमासाठी सोळांकुर महाविद्यालयातील (ता. कागल, जि. कोल्हापूर) भौतिकशास्त्र विभागातील प्राध्यापक डॉ. अविराज जात्राटकर यांनी मार्गदर्शन केले. या आकाश निरीक्षणासाठी त्यांनी बनवलेल्या १० इंची दुर्बिणीचा वापर करण्यात आला. या उपक्रमासाठी महाविद्यालयातील ४०० विद्यार्थी व प्राध्यापक यांनी तसेच Anekant English Medium School (AEMS) मधील ८० विद्यार्थी व त्यांचे पालक यांनी या उपक्रमामध्ये उस्फुर्त सहभाग नोंदवला. यामधील एकूण १०० विद्यार्थीं व त्यांचे पालक यांनी या उपक्रमामध्ये उस्फुर्त सहभाग नोंदवला. आपल्या मार्गदर्शनाखाली या उपक्रमाचे यशस्वीरित्या आयोजन करण्यात आले. सदर उपक्रमाची उपस्थिती व त्यांनी नोदवलेल्या अभिप्रायाची प्रत आपल्या माहितीस्त सादर करीत आहे.