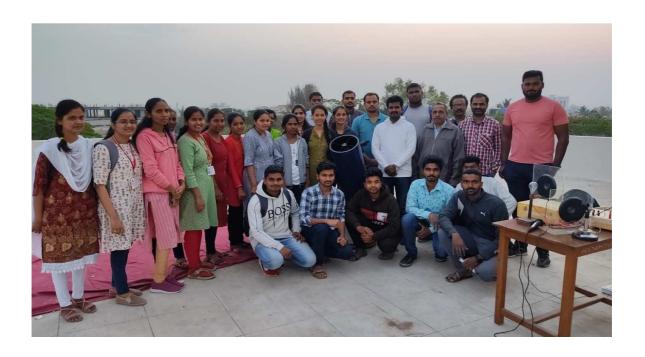

विषय: विभागामार्फत महाविद्यालयामध्ये घेतलेल्या "आकाश निरीक्षण" या उपक्रमाचा अहवाल..... महोदय,

आपल्या महाविद्यालयामध्ये भौतिकशास्त्र विभागाकडून राष्ट्रीय उच्च्स्तर शिक्षा अभियान (RUSA) अंतर्गत "आजादी का अमृत महोत्सवा निमित्त व राष्ट्रीय विज्ञान दिना निमित्त" सर्व विद्यार्थी, शिक्षक आणि शिक्षकेतर कर्मचारी यांच्यासाठी दि. ५ मार्च २०२२ रोजी सायं. ६ पासून दि. ६ मार्च २०२२ रोजी स. ७:०० पर्यंत "आकाश निरीक्षण" या उपक्रमा चे आयोजन करण्यात आले होते. या उपक्रमासाठी सोळांकुर महाविद्यालयातील (ता. कागल, जि. कोल्हापूर) भौतिकशास्त्र विभागातील प्राध्यापक डॉ. अविराज जात्राटकर यांनी मार्गदर्शन केले. या आकाश निरीक्षणासाठी त्यांनी बनवलेल्या १० इंची दुर्बिणीचा वापर करण्यात आला. या उपक्रमासाठी महाविद्यालयातील ४०० विद्यार्थी व प्राध्यापक यांनी तसेच Anekant English Medium School (AEMS) मधील ८० विद्यार्थी व त्यांचे पालक यांनी या उपक्रमामध्ये उस्फुर्त सहभाग नोंदवला. यामधील एकूण १०० विद्यार्थीं व त्यांचे पालक यांनी या उपक्रमामध्ये उस्फुर्त सहभाग नोंदवला. आपल्या मार्गदर्शनाखाली या उपक्रमाचे यशस्वीरित्या आयोजन करण्यात आले. सदर उपक्रमाची उपस्थिती व त्यांनी नोदवलेल्या अभिप्रायाची प्रत आपल्या माहितीस्त सादर करीत आहे.