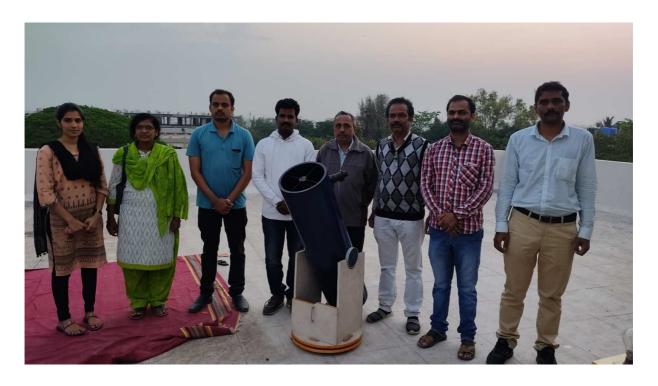

विषय: विभागामार्फत महाविद्यालयामध्ये घेतलेल्या "आकाश निरीक्षण" या उपक्रमाचा अहवाल..... महोदय,

आपल्या महाविद्यालयामध्ये भौतिकशास्त्र विभागाकडून राष्ट्रीय उच्च्स्तर शिक्षा अभियान (RUSA) अंतर्गत "आजादी का अमृत महोत्सवा निमित्त व राष्ट्रीय विज्ञान दिना निमित्त" सर्व विद्यार्थी, शिक्षक आणि शिक्षकेतर कर्मचारी यांच्यासाठी दि. ५ मार्च २०२२ रोजी सायं. ६ पासून दि. ६ मार्च २०२२ रोजी स. ७:०० पर्यंत "आकाश निरीक्षण" या उपक्रमा चे आयोजन करण्यात आले होते. या उपक्रमासाठी सोळांकुर महाविद्यालयातील (ता. कागल, जि. कोल्हापूर) भौतिकशास्त्र विभागातील प्राध्यापक डॉ. अविराज जात्राटकर यांनी मार्गदर्शन केले. या आकाश निरीक्षणासाठी त्यांनी बनवलेल्या १० इंची दुर्बिणीचा वापर करण्यात आला. या उपक्रमासाठी महाविद्यालयातील ४०० विद्यार्थी व प्राध्यापक यांनी तसेच Anekant English Medium School (AEMS) मधील ८० विद्यार्थी व त्यांचे पालक यांनी या उपक्रमामध्ये उस्फुर्त सहभाग नोंदवला. यामधील एकूण १०० विद्यार्थीं व त्यांचे पालक यांनी या उपक्रमामध्ये उस्फुर्त सहभाग नोंदवला. आपल्या मार्गदर्शनाखाली या उपक्रमाचे यशस्वीरित्या आयोजन करण्यात आले. सदर उपक्रमाची उपस्थिती व त्यांनी नोदवलेल्या अभिप्रायाची प्रत आपल्या माहितीस्त सादर करीत आहे.