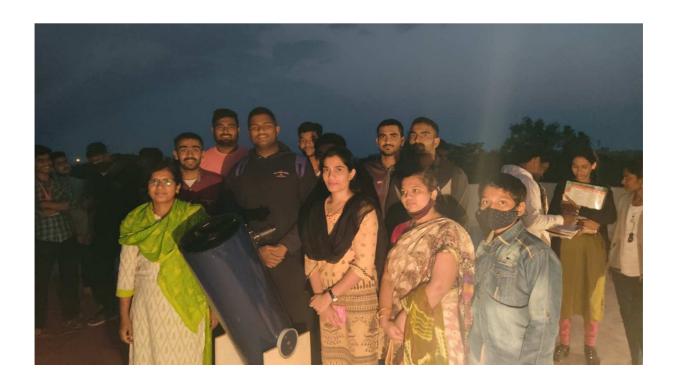

विषय: विभागामार्फत महाविद्यालयामध्ये घेतलेल्या "आकाश निरीक्षण" या उपक्रमाचा अहवाल..... महोदय,

आपल्या महाविद्यालयामध्ये भौतिकशास्त्र विभागाकडून राष्ट्रीय उच्च्स्तर शिक्षा अभियान (RUSA) अंतर्गत "आजादी का अमृत महोत्सवा निमित्त व राष्ट्रीय विज्ञान दिना निमित्त" सर्व विद्यार्थी, शिक्षक आणि शिक्षकेतर कर्मचारी यांच्यासाठी दि. ५ मार्च २०२२ रोजी सायं. ६ पासून दि. ६ मार्च २०२२ रोजी स. ७:०० पर्यंत "आकाश निरीक्षण" या उपक्रमा चे आयोजन करण्यात आले होते. या उपक्रमासाठी सोळांकुर महाविद्यालयातील (ता. कागल, जि. कोल्हापूर) भौतिकशास्त्र विभागातील प्राध्यापक डॉ. अविराज जात्राटकर यांनी मार्गदर्शन केले. या आकाश निरीक्षणासाठी त्यांनी बनवलेल्या १० इंची दुर्बिणीचा वापर करण्यात आला. या उपक्रमासाठी महाविद्यालयातील ४०० विद्यार्थी व प्राध्यापक यांनी तसेच Anekant English Medium School (AEMS) मधील ८० विद्यार्थी व त्यांचे पालक यांनी या उपक्रमामध्ये उस्फुर्त सहभाग नोंदवला. यामधील एकूण १०० विद्यार्थीं व त्यांचे पालक यांनी या उपक्रमामध्ये उस्फुर्त सहभाग नोंदवला. आपल्या मार्गदर्शनाखाली या उपक्रमाचे यशस्वीरित्या आयोजन करण्यात आले. सदर उपक्रमाची उपस्थिती व त्यांनी नोदवलेल्या अभिप्रायाची प्रत आपल्या माहितीस्त सादर करीत आहे.