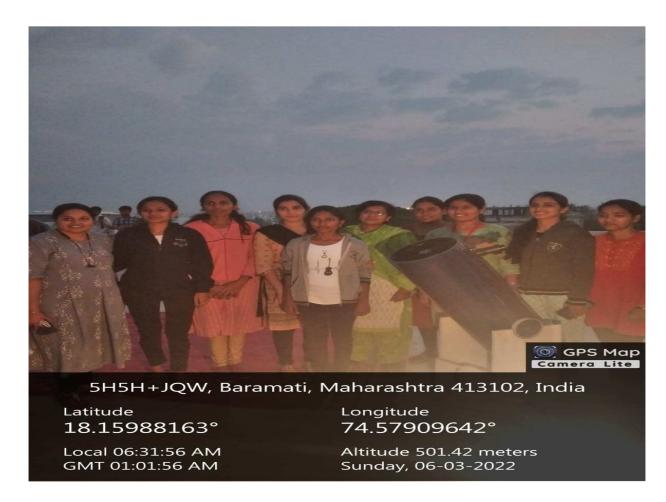

विषय: विभागामार्फत महाविद्यालयामध्ये घेतलेल्या "आकाश निरीक्षण" या उपक्रमाचा अहवाल..... महोदय,

आपल्या महाविद्यालयामध्ये भौतिकशास्त्र विभागाकडून राष्ट्रीय उच्च्स्तर शिक्षा अभियान (RUSA) अंतर्गत "आजादी का अमृत महोत्सवा निमित्त व राष्ट्रीय विज्ञान दिना निमित्त" सर्व विद्यार्थी, शिक्षक आणि शिक्षकेतर कर्मचारी यांच्यासाठी दि. ५ मार्च २०२२ रोजी सायं. ६ पासून दि. ६ मार्च २०२२ रोजी स. ७:०० पर्यंत "आकाश निरीक्षण" या उपक्रमा चे आयोजन करण्यात आले होते. या उपक्रमासाठी सोळांकुर महाविद्यालयातील (ता. कागल, जि. कोल्हापूर) भौतिकशास्त्र विभागातील प्राध्यापक डॉ. अविराज जात्राटकर यांनी मार्गदर्शन केले. या आकाश निरीक्षणासाठी त्यांनी बनवलेल्या १० इंची दुर्बिणीचा वापर करण्यात आला. या उपक्रमासाठी महाविद्यालयातील ४०० विद्यार्थी व प्राध्यापक यांनी तसेच Anekant English Medium School (AEMS) मधील ८० विद्यार्थी व त्यांचे पालक यांनी या उपक्रमामध्ये उस्फुर्त सहभाग नोंदवला. यामधील एकूण १०० विद्यार्थीं व त्यांचे पालक यांनी या उपक्रमामध्ये उस्फुर्त सहभाग नोंदवला. आपल्या मार्गदर्शनाखाली या उपक्रमाचे यशस्वीरित्या आयोजन करण्यात आले. सदर उपक्रमाची उपस्थिती व त्यांनी नोदवलेल्या अभिप्रायाची प्रत आपल्या माहितीस्त सादर करीत आहे.