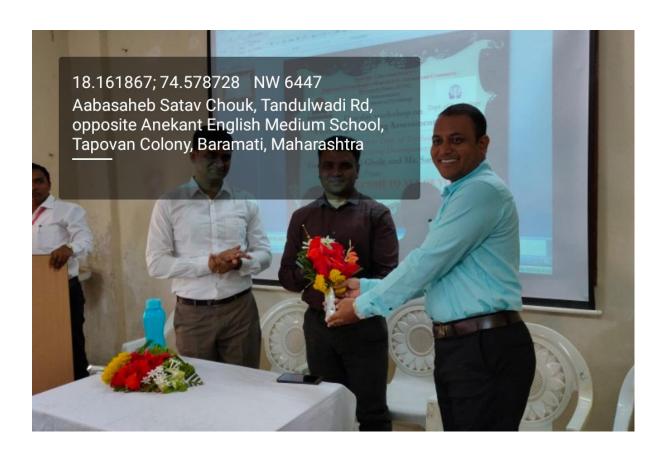

eracted with the students and solved their queries at the end of the workshop. The participants were invited to give feedback upon the workshop. Few participants sharing their major gains from the workshop and expressed their thanks to Department of Psychology for organizing this workshop as it benefitted them immensely.

Dr. Ganesh Dhame, Coordinator of the program on his closing remarks mentioned the importance of the workshop and appreciated the students. Participants gave an excellent feedback to the resource persons for their sessions. The workshop was very motivating and helped students get a clear view about Psychological testing procedure.

Co-coordinator of the workshop

BARAMATI COLLABORATION A13 102 COLLABORATION

Head
Department of Psychology





Welcome of Resource Person