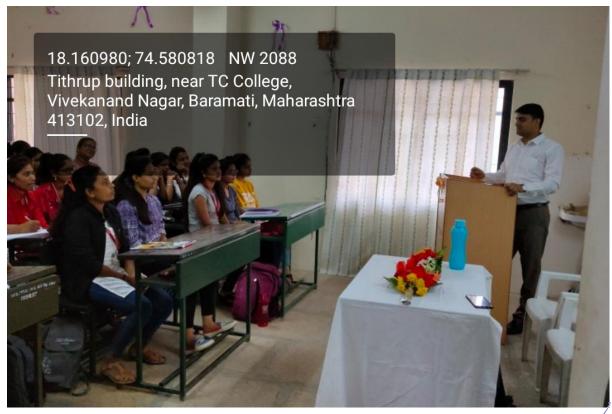

acted with the students and solved their queries at the end of the workshop. The participants were invited to give feedback upon the workshop. Few participants sharing their major gains from the workshop and expressed their thanks to Department of Psychology for organizing this workshop as it benefitted them immensely.

Dr. Ganesh Dhame, Coordinator of the program on his closing remarks mentioned the importance of the workshop and appreciated the students. Participants gave an excellent feedback to the resource persons for their sessions. The workshop was very motivating and helped students get a clear view about Psychological testing procedure.

Co-coordinator of the workshop

BARAMATI COLLABORATION A13 102 COLLABORATION

Head
Department of Psychology





Welcome of Resource Person