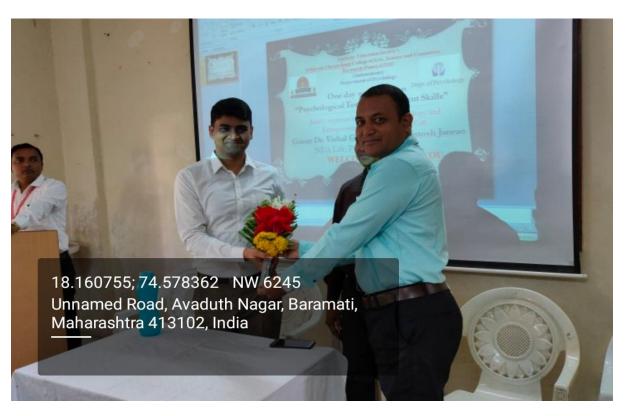

# Workshop on Psychometric Testing

| Sr. No. | Workshop Topic                                                                                                                                                                | Name of the Expert | Time               |
|---------|-------------------------------------------------------------------------------------------------------------------------------------------------------------------------------|--------------------|--------------------|
| 1       | Ability / Developmental Assessment:  1. Wechsler intelligence scale for children. WISC-IV India  2. General Ability Test Battery 3. Dyslexia Screening Test- Junior           | Mr. Santosh Janrao | 9.30 am to 1.00 pm |
|         | Break (1                                                                                                                                                                      | .00 pm to 2.00 pm) |                    |
| 2       | Clinical Assessment scales  1. Millon Clinical Multiaxial Inventory-III (MCMI-III)  2. Minnesota Multiphasic personality Inventory MMPI- II  3. Brief Symptom Inventory (BSI) | Dr. Vishal Ghule   | 2.00 pm to 5.30 pm |