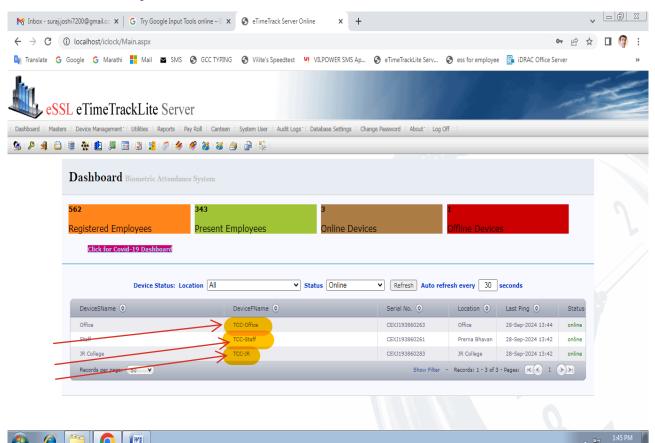

## 4. Staff In-Out System:

### 4.2 Reports In-Out System:

## 4.3 Reports In-Out System: