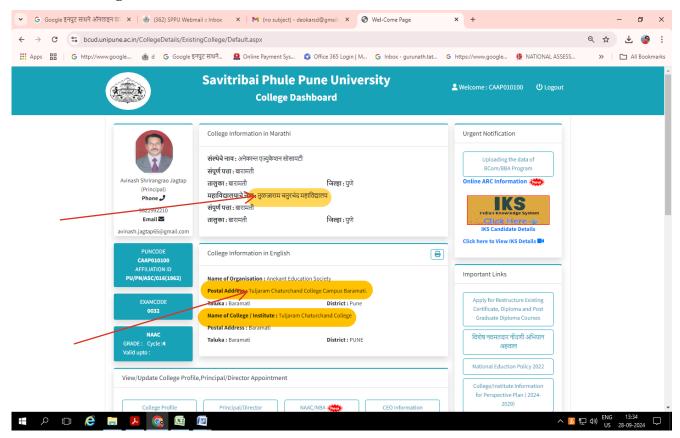

Administration Including Complaint Management**

# List of various software's / applications used in administration:

- 1. College Website
- 2. Admission System
- 3. SPPU College Dashboard
- 4. Staff In-Out System
- 5. Faculty Leave Management Software
- 6. CCTV System
- 7. Central Store management system
- 8. Hostel Management System
- 9. Library Management System
- 10. Library In-Out Management
- 11. OPAC Search
- 12. Establishment
- 13. Salary Software
- 14. Students Support and Complaint Management
- 15. EPFO

# 1. College website:

### 1.1 Home Page:



1.2 Various facilities available to students through the website:



### 1.3 Various facilities available to students through the website:



# 2. Admission System:





### 3. SPPU College Dashboard:

### 3.1 SPPU College dashboard:



### 3.2 Various facilities available to college through the dashboard:



## 4. Staff In-Out System:



### 4.2 Reports In-Out System:



## 4.3 Reports In-Out System:



## 5. Faculty Leave Management Software:



### 5.2 Leave Entry:



### 5.2 Reports Leave Management System:



# 6.2 Campus Covered under CCTV Surveillance:





# 7. Central Store Management System:

7.1 Home Page of Store Management System:



### 7.2 Master Entry Form in Store Management Software:



7.3 Purchase Reports in Store Management Software:



### 7.4 Stock Reports in Store Management Software:



# 8. Hostel Management System

### 8.1 Home Screen of Hostel Management System:



### 8.2 Room Availability Report of Hostel Management System:



### 9. Library Management System:

### 9.1 Koha Library Manageme