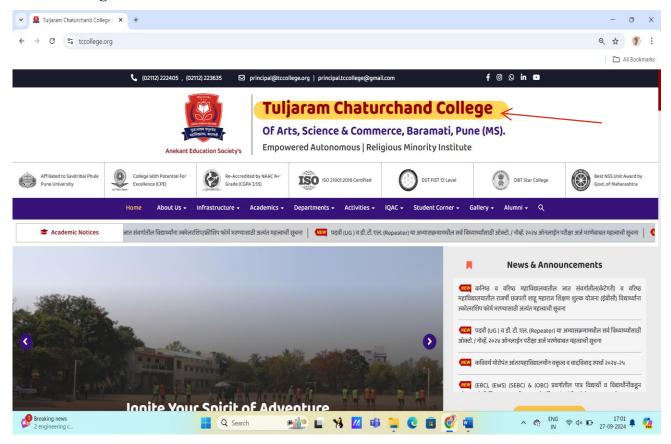

### 1.1 Home Page:

1.2 Various facilities available to students through the website: