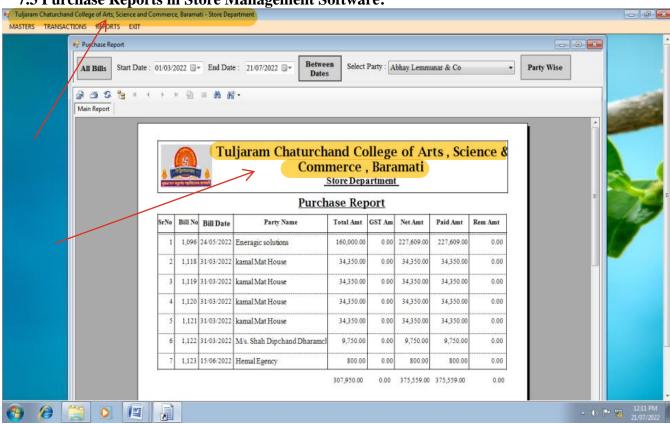

### 7.2 Master Entry Form in Store Management Software:

7.3 Purchase Reports in Store Management Software: