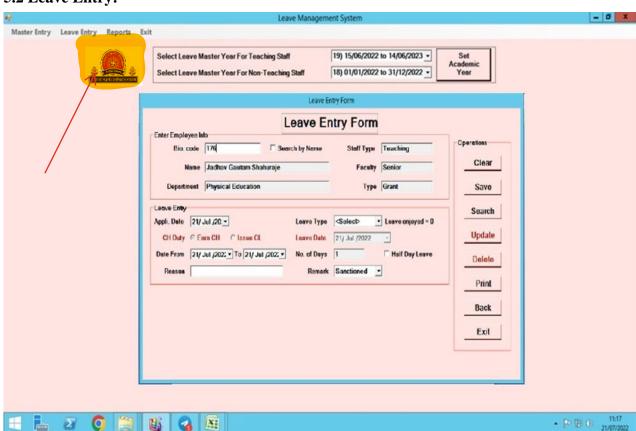

ment Software
- 6. CCTV System
- 7. Central Store management system
- 8. Hostel Management System
- 9. Library Management System
- 10. Library In-Out Management
- 11. OPAC Search
- 12. Establishment
- 13. Salary Software
- 14. Students Support and Complaint Management
- 15. EPFO

# 1. College website:

### 1.1 Home Page:



1.2 Various facilities available to students through the website:



### 1.3 Various facilities available to students through the website:



# 2. Admission System:





### 3. SPPU College Dashboard:

### 3.1 SPPU College dashboard:



### 3.2 Various facilities available to college through the dashboard:



## 4. Staff In-Out System:



### 4.2 Reports In-Out System:



## 4.3 Reports In-Out System:



## 5. Faculty Leave Management Software:



### 5.2 Leave Entry:



### 5.2 Reports Leave Management System:



# 6.2 Campus Covered under CCTV Surveillance:





# 7. Central Store Management System:

7.1 Home Page of Store Management System:



### 7.2 Master Entry Form in Store Management Software:



7.3 Purchase Reports in Store Management Software:



### 7.4 Stock Reports in Store Management Software:



# 8. Hostel Management System

### 8.1 Home Screen of Hostel Management System:



### 8.2 Room Availability Report of Hostel Management System:



### 9. Library Management System:

### 9.1 Koha Library Management Software:



9.2 Book Search Koha Library Management Software:



9.3 OPAC Koha Library Management Software: s **9** - 9 s Autonomous, Baramati. CENTRAL LIBRARY All libraries Library catalog > Advanced search | Authority search | Tag cl