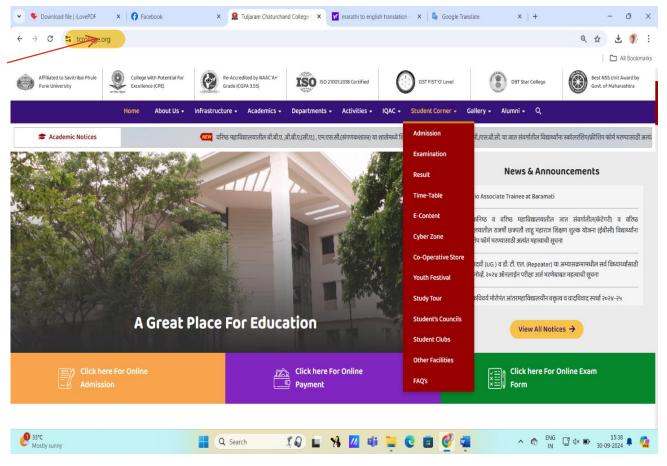

nt management
- 2.Finance and Accounts
- 3.Student Admission and Support
- 4.Examinations

# **Administration Including Complaint Management**

# List of various software's / applications used in administration:

- 1. College Website
- 2. Admission System
- 3. SPPU College Dashboard
- 4. Staff In-Out System
- 5. Faculty Leave Management Software
- 6. CCTV System
- 7. Central Store management system
- 8. Hostel Management System
- 9. Library Management System
- 10. Library In-Out Management
- 11. OPAC Search
- 12. Establishment
- 13. Salary Software
- 14. Students Support and Complaint Management
- 15. EPFO

# 1. College website:

### 1.1 Home Page:



1.2 Various facilities available to students through the website:



### 1.3 Various facilities available to students through the website:



# 2. Admission System:





### 3. SPPU College Dashboard:

### 3.1 SPPU College dashboard:



### 3.2 Various facilities available to college through the dashboard:



## 4. Staff In-Out System:



### 4.2 Reports In-Out System:



## 4.3 Reports In-Out System:



## 5. Faculty Leave Management Software:



### 5.2 Leave Entry:



### 5.2 Reports Leave Management System:



# 6.2 Campus Covered under CCTV Surveillance:





# 7. Central Store Management System:

7.1 Home Page of Store Management System:



### 7.2 Master Entry Form in Store Management Software:



7.3 Purchase Reports in Store Management Software:



### 7.4 Stock Reports in Store Management Software:



# 8. Hostel Management System

### 8.1 Home Screen of Hostel Management System:



### 8.2 Room Availability Report o