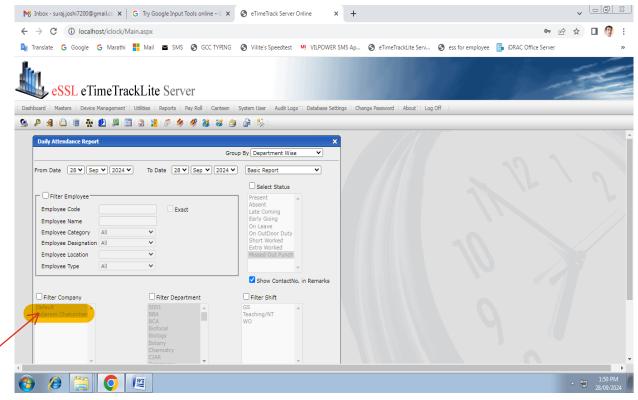

- 2. Admission System
- 3. SPPU College Dashboard
- 4. Staff In-Out System
- 5. Faculty Leave Management Software
- 6. CCTV System
- 7. Central Store management system
- 8. Hostel Management System
- 9. Library Management System
- 10. Library In-Out Management
- 11. OPAC Search
- 12. Establishment
- 13. Salary Software
- 14. Students Support and Complaint Management
- 15. EPFO

# 1. College website:

### 1.1 Home Page:



1.2 Various facilities available to students through the website:



### 1.3 Various facilities available to students through the website:



# 2. Admission System:





### 3. SPPU College Dashboard:

### 3.1 SPPU College dashboard:



### 3.2 Various facilities available to college through the dashboard:



## 4. Staff In-Out System:



### 4.2 Reports In-Out System:



## 4.3 Reports In-Out System:



## 5. Faculty Leave Management Software:



### 5.2 Leave Entry:



### 5.2 Reports Leave Management System:



# 6.2 Campus Covered under CCTV Surveillance:





# 7. Central Store Management System:

7.1 Home Page of Store Management System:



### 7.2 Master Entry Form in Store Management Software:



7.3 Purchase Reports in Store Management Software:



### 7.4 Stock Reports in Store Management Software:



# 8. Hostel Management System

### 8.1 Home Screen of Hostel Management System:



### 8.2 Room Availability Report of Hostel Management System:



### 9. Library Management System:

### 9.1 Koha Library Management Software:



9.2 Book Search Koha Library Management Software:



9.3 OPAC Koha Library Management Software: s **9** - 9 s Autonomous,