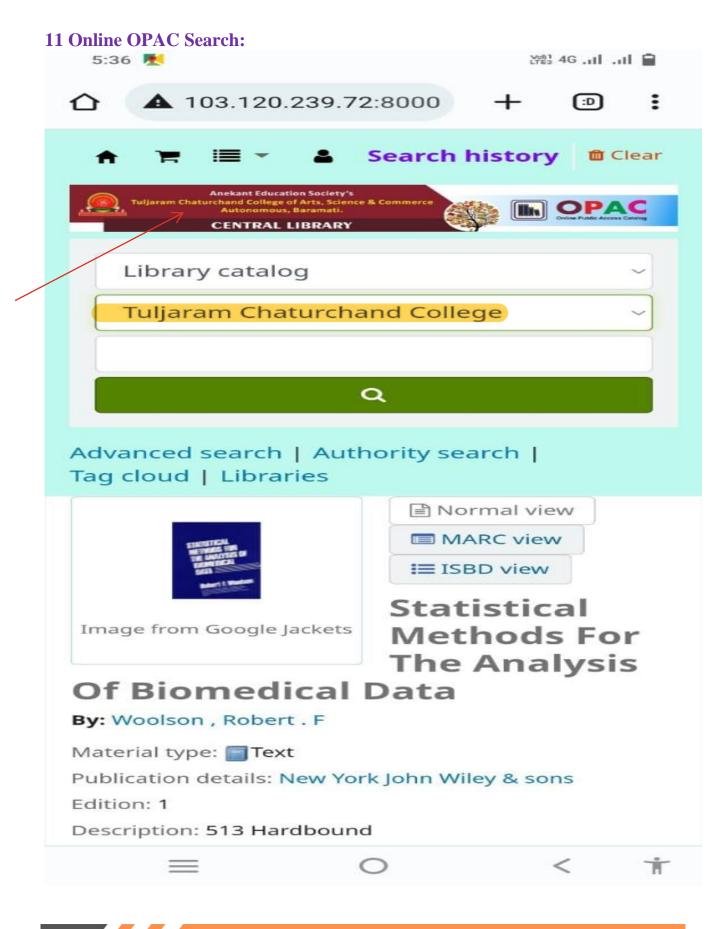

### 9.1 Koha Library Management Software:

9.2 Book Search Koha Library Management Software:

9.3 OPAC Koha Library Management Software: s **9** - 9 s Autonomous, Baramati. CENTRAL LIBRARY All libraries Library catalog > Advanced search | Authority search | Tag cloud | Libraries Home > Details for: Nuclear Disarmament: Issues and Concerns Normal view ■ MARC view **∷** ISBD view **≡** Browse results Nuclear Disarmament : Issues and Concerns ≪ Previous | Back to results | Next | By: Prakash, Ved Material type: Text Place hold Publication details: New Delhi Atlantic Pub.& Dist.(P) Ltd 2011 A Print Edition: 1st ed Description: xx,448p **Ξ** Save to your lists ISBN: 9788126915224 📜 Add to your cart Image from Google Jackets Subject(s): SRNG SRNG 11-12 Defence Studies DDC classification: 355/PRA ## Suggest for purchase Tags from this library: No tags from this library for this title. Add tag(s) Unhighlight Average rating: 0.0 (0 votes) Send to device Holdings (1) Title notes (1) Comments (0) 🚣 Save record 🔻