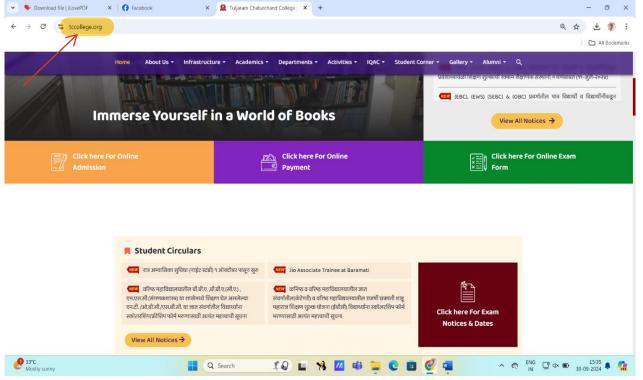

the following areas of operations:

- 1.Administration including complaint management
- 2.Finance and Accounts
- 3.Student Admission and Support
- 4.Examinations

# **Administration Including Complaint Management**

# List of various software's / applications used in administration:

- 1. College Website
- 2. Admission System
- 3. SPPU College Dashboard
- 4. Staff In-Out System
- 5. Faculty Leave Management Software
- 6. CCTV System
- 7. Central Store management system
- 8. Hostel Management System
- 9. Library Management System
- 10. Library In-Out Management
- 11. OPAC Search
- 12. Establishment
- 13. Salary Software
- 14. Students Support and Complaint Management
- 15. EPFO

# 1. College website:

### 1.1 Home Page:



1.2 Various facilities available to students through the website:



### 1.3 Various facilities available to students through the website:



# 2. Admission System:





### 3. SPPU College Dashboard:

### 3.1 SPPU College dashboard:



### 3.2 Various facilities available to college through the dashboard:



## 4. Staff In-Out System:



### 4.2 Reports In-Out System:



## 4.3 Reports In-Out System:



## 5. Faculty Leave Management Software:



### 5.2 Leave Entry:



### 5.2 Reports Leave Management System:



# 6.2 Campus Covered under CCTV Surveillance:





# 7. Central Store Management System:

7.1 Home Page of Store Management System:



### 7.2 Master Entry Form in Store Management Software:



7.3 Purchase Reports in Store Management Software:



### 7.4 Stock Reports in Store Management Software:



# 8. Hostel Management System

### 8.1 Home