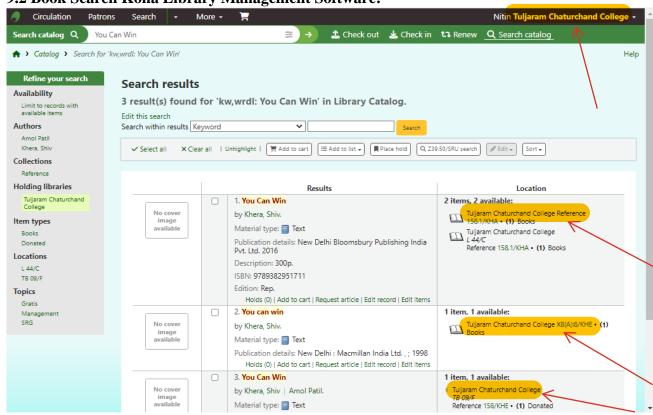

### 9.1 Koha Library Management Software:

9.2 Book Search Koha Library Management Software:

9.3 OPAC Koha Library Management Software: s **9** - 9 s Autonomous, Baramati. CENTRAL LIBRARY All libraries Library catalog > Advanced search | Authority search | Tag cloud | Libraries Home > Details for: Nuclear Disarmament: Issues and Concerns Normal view ■ MARC view **∷** ISBD view **≡** Browse results Nuclear Disarmament : Issues and Concerns ≪ Previous | Back to results | Next | By: Prakash, Ved Material type: Text Place hold Publication details: New Delhi Atlantic Pub.& Dist.(P) Ltd 2011 A Print Edition: 1st ed Description: xx,448p **Ξ** Save to your lists ISBN: 9788126915224 📜 Add to your cart Image from Google Jackets Subject(s): SRNG SRNG 11-12 Defence Studies DDC classification: 355/PRA ## Suggest for purchase Tags from this library: No tags from this library for this title. Add tag(s) Unhighlight Average rating: 0.0 (0 votes) Send to device Holdings (1) Title notes (1) Comments (0) 🚣 Save record 🔻