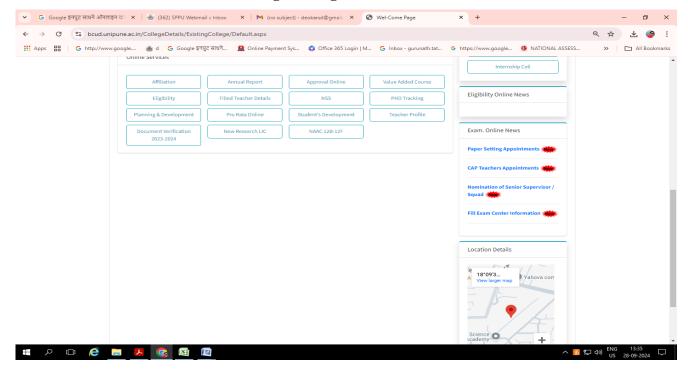

e's / applications used in administration:

- 1. College Website
- 2. Admission System
- 3. SPPU College Dashboard
- 4. Staff In-Out System
- 5. Faculty Leave Management Software
- 6. CCTV System
- 7. Central Store management system
- 8. Hostel Management System
- 9. Library Management System
- 10. Library In-Out Management
- 11. OPAC Search
- 12. Establishment
- 13. Salary Software
- 14. Students Support and Complaint Management
- 15. EPFO

# 1. College website:

### 1.1 Home Page:



1.2 Various facilities available to students through the website:



### 1.3 Various facilities available to students through the website:



# 2. Admission System:





### 3. SPPU College Dashboard:

### 3.1 SPPU College dashboard:



### 3.2 Various facilities available to college through the dashboard:



## 4. Staff In-Out System:



### 4.2 Reports In-Out System:



## 4.3 Reports In-Out System:



## 5. Faculty Leave Management Software:



### 5.2 Leave Entry:



### 5.2 Reports Leave Management System:



# 6.2 Campus Covered under CCTV Surveillance:





# 7. Central Store Management System:

7.1 Home Page of Store Management System:



### 7.2 Master Entry Form in Store Management Software:



7.3 Purchase Reports in Store Management Software:



### 7.4 Stock Reports in Store Management Software:



# 8. Hostel Management System

### 8.1 Home Screen of Hostel Management System:



### 8.2 Room Availability Report of Hostel Management System:



### 9. Library Management System:

### 9.1 Koha Library Management Software:



9.2 Book Search Koha Library Management Software:



9.3 O