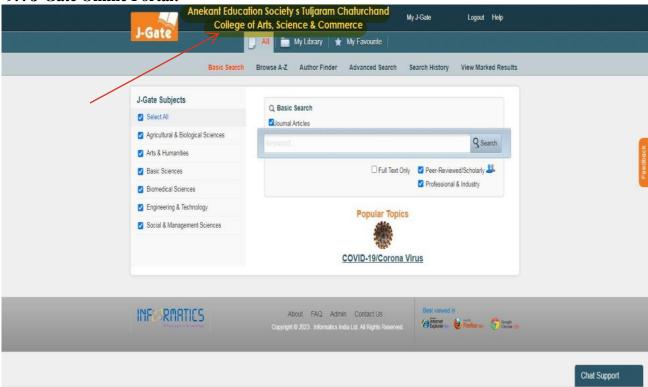

earch | Tag cloud | Libraries Home > Details for: Nuclear Disarmament: Issues and Concerns Normal view ■ MARC view **∷** ISBD view **≡** Browse results Nuclear Disarmament : Issues and Concerns ≪ Previous | Back to results | Next | By: Prakash, Ved Material type: Text Place hold Publication details: New Delhi Atlantic Pub.& Dist.(P) Ltd 2011 A Print Edition: 1st ed Description: xx,448p **Ξ** Save to your lists ISBN: 9788126915224 📜 Add to your cart Image from Google Jackets Subject(s): SRNG SRNG 11-12 Defence Studies DDC classification: 355/PRA ## Suggest for purchase Tags from this library: No tags from this library for this title. Add tag(s) Unhighlight Average rating: 0.0 (0 votes) Send to device Holdings (1) Title notes (1) Comments (0) 🚣 Save record 🔻

#### 9.4 J-Gate Online Portal:



#### 9.5 N-List Online Portal:



# 10. Library In-Out System:





# 12. Establishment:



# 13. Salary Software:



## 14. Students Support and Online Compliant Management:



### 15. Government websites used for administration (EPFO):