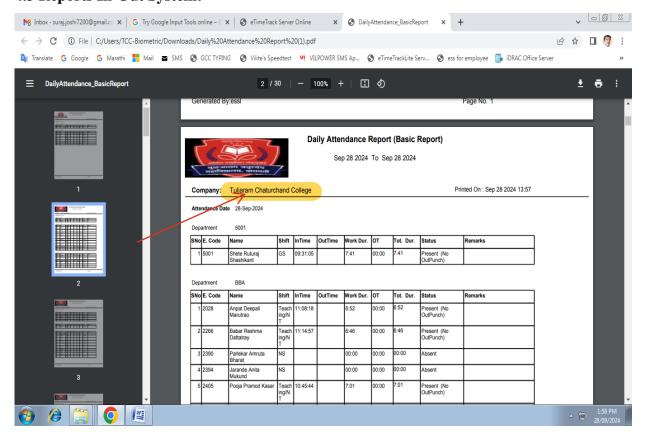

College Dashboard
- 4. Staff In-Out System
- 5. Faculty Leave Management Software
- 6. CCTV System
- 7. Central Store management system
- 8. Hostel Management System
- 9. Library Management System
- 10. Library In-Out Management
- 11. OPAC Search
- 12. Establishment
- 13. Salary Software
- 14. Students Support and Complaint Management
- 15. EPFO

# 1. College website:

### 1.1 Home Page:



1.2 Various facilities available to students through the website:



### 1.3 Various facilities available to students through the website:



# 2. Admission System:





### 3. SPPU College Dashboard:

### 3.1 SPPU College dashboard:



### 3.2 Various facilities available to college through the dashboard:



## 4. Staff In-Out System:



### 4.2 Reports In-Out System:



## 4.3 Reports In-Out System:



## 5. Faculty Leave Management Software:



### 5.2 Leave Entry:



### 5.2 Reports Leave Management System:



# 6.2 Campus Covered under CCTV Surveillance:





# 7. Central Store Management System:

7.1 Home Page of Store Management System:



### 7.2 Master Entry Form in Store Management Software:



7.3 Purchase Reports in Store Management Software:



### 7.4 Stock Reports in Store Management Software:



# 8. Hostel Management System

### 8.1 Home Screen of Hostel Management System:



### 8.2 Room Availability Report of Hostel Management System:



### 9. Library Management System:

### 9.1 Koha Library Management Software:



9.2 Book Search Koha Library Management Software:



9.3 OPAC Koha Library Management Software: s **9** - 9 s Autonomous, Baramati. CENTRAL LIBRARY All lib