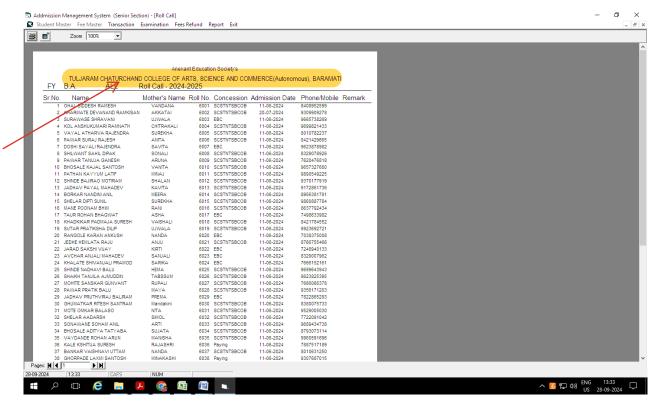

d Accounts
- 3.Student Admission and Support
- 4.Examinations

# **Administration Including Complaint Management**

# List of various software's / applications used in administration:

- 1. College Website
- 2. Admission System
- 3. SPPU College Dashboard
- 4. Staff In-Out System
- 5. Faculty Leave Management Software
- 6. CCTV System
- 7. Central Store management system
- 8. Hostel Management System
- 9. Library Management System
- 10. Library In-Out Management
- 11. OPAC Search
- 12. Establishment
- 13. Salary Software
- 14. Students Support and Complaint Management
- 15. EPFO

# 1. College website:

### 1.1 Home Page:



1.2 Various facilities available to students through the website:



### 1.3 Various facilities available to students through the website:



# 2. Admission System:





### 3. SPPU College Dashboard:

### 3.1 SPPU College dashboard:



### 3.2 Various facilities available to college through the dashboard:



## 4. Staff In-Out System:



### 4.2 Reports In-Out System:



## 4.3 Reports In-Out System:



## 5. Faculty Leave Management Software:



### 5.2 Leave Entry:



### 5.2 Reports Leave Management System:



# 6.2 Campus Covered under CCTV Surveillance:





# 7. Central Store Management System:

7.1 Home Page of Store Management System:



### 7.2 Master Entry Form in Store Management Software:



7.3 Purchase Reports in Store Management Software:



### 7.4 Stock Reports in Store Management Software:



# 8. Hostel Management System

### 8.1 Home Screen of Hostel Management System:



### 8.2 Room Availability Report of Hostel Management System: