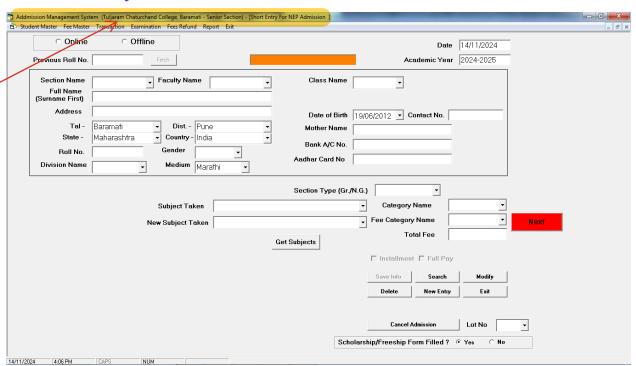

and Accounts
- 3.Student Admission and Support
- 4.Examinations

# **Administration Including Complaint Management**

# List of various software's / applications used in administration:

- 1. College Website
- 2. Admission System
- 3. SPPU College Dashboard
- 4. Staff In-Out System
- 5. Faculty Leave Management Software
- 6. CCTV System
- 7. Central Store management system
- 8. Hostel Management System
- 9. Library Management System
- 10. Library In-Out Management
- 11. OPAC Search
- 12. Establishment
- 13. Salary Software
- 14. Students Support and Complaint Management
- 15. EPFO

# 1. College website:

### 1.1 Home Page:



1.2 Various facilities available to students through the website:



### 1.3 Various facilities available to students through the website:



# 2. Admission System:





### 3. SPPU College Dashboard:

### 3.1 SPPU College dashboard:



### 3.2 Various facilities available to college through the dashboard:



## 4. Staff In-Out System:



### 4.2 Reports In-Out System:



## 4.3 Reports In-Out System:



## 5. Faculty Leave Management Software:



### 5.2 Leave Entry:



### 5.2 Reports Leave Management System:



# 6.2 Campus Covered under CCTV Surveillance:





# 7. Central Store Management System:

7.1 Home Page of Store Management System:



### 7.2 Master Entry Form in Store Management Software:



7.3 Purchase Reports in Store Management Software:



### 7.4 Stock Reports in Store Management Software:



# 8. Hostel Management System

### 8.1 Home Screen of Hostel Management System:



### 8.2 Room Availability Report of Hostel Management System