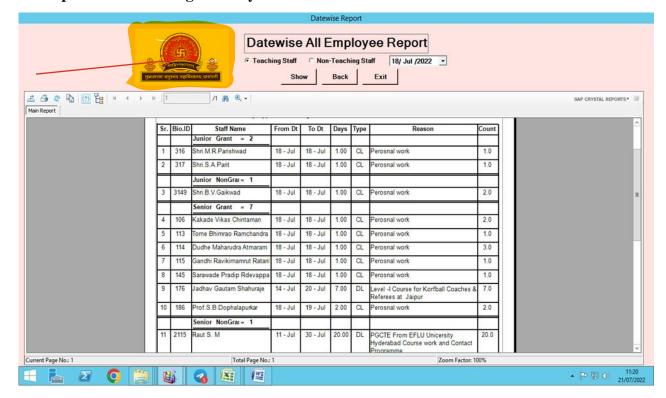

Store management system
- 8. Hostel Management System
- 9. Library Management System
- 10. Library In-Out Management
- 11. OPAC Search
- 12. Establishment
- 13. Salary Software
- 14. Students Support and Complaint Management
- 15. EPFO

# 1. College website:

### 1.1 Home Page:



1.2 Various facilities available to students through the website:



### 1.3 Various facilities available to students through the website:



# 2. Admission System:





### 3. SPPU College Dashboard:

### 3.1 SPPU College dashboard:



### 3.2 Various facilities available to college through the dashboard:



## 4. Staff In-Out System:



### 4.2 Reports In-Out System:



## 4.3 Reports In-Out System:



## 5. Faculty Leave Management Software:



### 5.2 Leave Entry:



### 5.2 Reports Leave Management System:



# 6.2 Campus Covered under CCTV Surveillance:





# 7. Central Store Management System:

7.1 Home Page of Store Management System:



### 7.2 Master Entry Form in Store Management Software:



7.3 Purchase Reports in Store Management Software:



### 7.4 Stock Reports in Store Management Software:



# 8. Hostel Management System

### 8.1 Home Screen of Hostel Management System:



### 8.2 Room Availability Report of Hostel Management System:



### 9. Library Management System:

### 9.1 Koha Library Management Software:



9.2 Book Search Koha Library Management Software:



9.3 OPAC Koha Library Management Software: s **9** - 9 s Autonomous, Baramati. CENTRAL LIBRARY All libraries Library catalog > Advanced search | Authority search | Tag cloud | Libraries Home > Details for: Nuclear