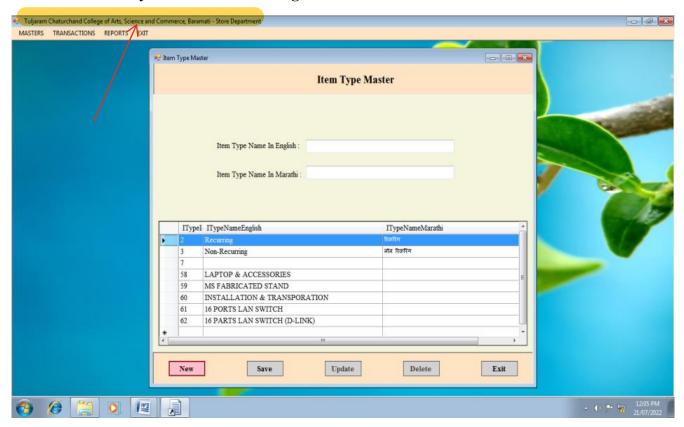

### 7.2 Master Entry Form in Store Management Software:

7.3 Purchase Reports in Store Management Software: