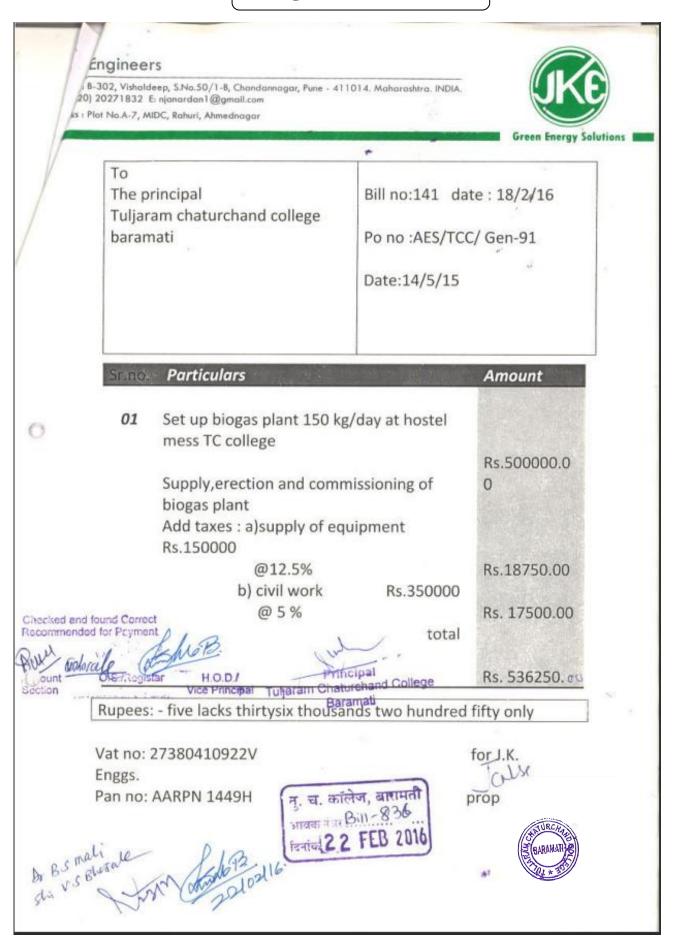

|               |
|            | Total                                                                                                                                                                                                 | 564000/-      |            | Total                                                                                                                                                  | 564000/-      |

Dr.Murumkar C.V.

Principal Tuljaram Chaturchand College Baramati





UDIN: 20138687 AAAAAH8428 G.A.Satav & Co.LLP

Chartered Accountants Flat No.7, Ed Scar J, Salay Chark, Tance J, Ed Fire B., on all 441 Ph. (02112) 20050, 3080007 c. 4

2 2 FEB 2020

Baramati.



## **Biogas Plant Purchase Bills**



### **Biogas Purchase Bill**



# **Biogas Purchase Order**

|    | and the second se | ndrashekhar V. Murumkar<br>M.Sc., Ph.D.                                                                                                                                                                                                                                                                                                                                                                                        | NAAC REACCREDITED 'B' GRADI