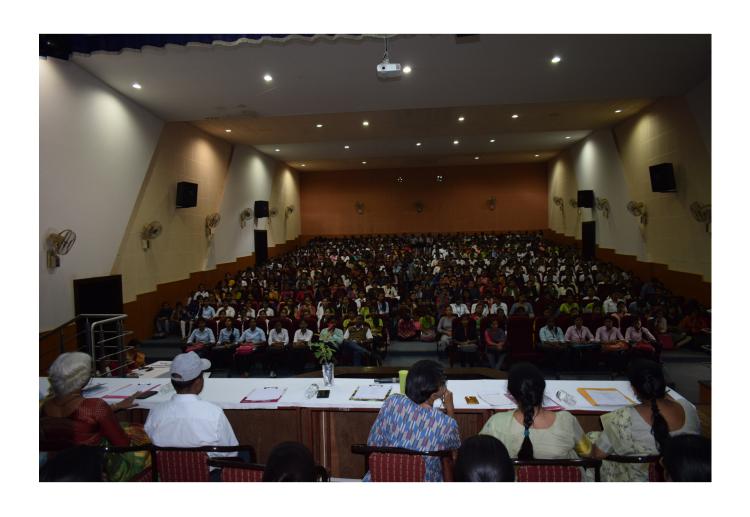

The Coordinator of the workshop Dr. Seema Naik-Gosavi welcomed the guests and gave an introductory speech. This workshop was attended by 50 girls of V.P. College of Arts, Science and Commerce and Supe College respectively. Prin. Chandrashekhar Murumkar, Principal of T.C. College also addressed the students and inspired them. Dr. Ranjana Nemade, H.O.D, Department of Marathi and social worker Rukmini Lonkar also attended the workshop. Chairman of Students Welfare Committee, Dr. Bhagwan Mali proposed the vote of Thanks. Kumari Priyanka Bansode, Ujwala Bhandalkar and Dr. Megha Badve anchored the event. About 660 girl students participated in the event.

कार्यशाळेच्या समन्वयक डॉ. सीमा नाईक—गोसावी यांनी मान्यवरांचे स्वागत करून प्रास्ताविक केले. या कार्यशाळेत विद्या प्रतिष्ठानचे कला, वाणिज्य आणि विज्ञान महाविद्यालय बारामती व सुपे या दोन्ही महाविद्यालयाचे ५० विद्यार्थिनींनी सहभाग घेतला. महाविद्यालयाचे प्राचार्य डॉ. चंद्रशेखर मुरूमकर यांचे मोलाचे मार्गदर्शन लाभले. डॉ. रंजना नेमाडे व सामाजिक कार्यकर्त्या सौ. रूकिमणी लोणकर माळेगाव उपस्थित होत्या. विद्यार्थी विकास अधिकारी डॉ. भगवान माळी यांनी आभार मानले. कु. प्रियांका बनसोडे, उज्जवला भंडलकर आणि डॉ. मेघा बडवे यांनी सूत्रसंचालन केले. एकूण ६६० विद्यार्थिनी या कार्यशाळेत सहभागी झाल्या होत्या.