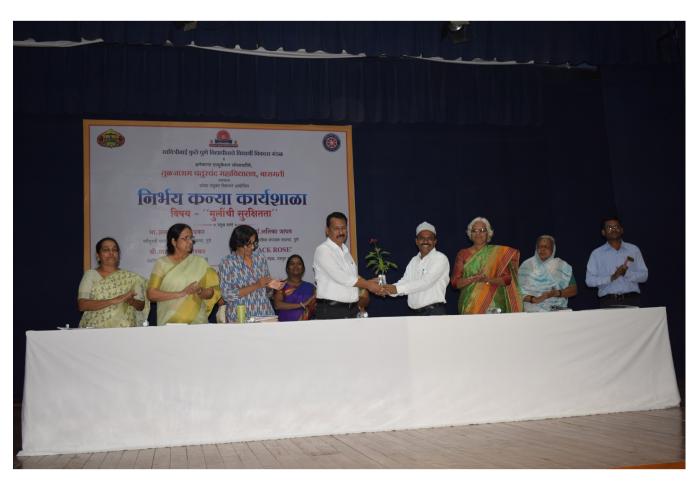

#### 28/01/2020

T.C. College, Baramati in collaboration with Savitribai Phule Pune University, Student Welfare Scheme jointly organized a one-day workshop on 'Women-Safety' on 28/01/2020. The workshop was inaugurated by Mrs. Alka Pavangadkar (Member of Streemukti Sanghatna, Pune). Dr. Avinash Jagtap, Vice-Principal, chaired the session. In his address, he stressed on how women should be aware of the surroundings, be brave and confident. He gave a clean understanding about self-defense.

### निर्भय कन्या कार्यशाळा अहवाल शुक्रवार दि. २८/०१/२०२०

सावित्रीबाई फुले पुणे विद्यापीठाचे विद्यार्थी विकास मंडळ व तुळजाराम चतुरचंद महाविद्यालय बारामती यांच्या संयुक्त विद्यमाने शुक्रवार दि. २८/०१/२०२० रोजी निर्भय कन्या कार्यशाळेचे आयोजन करण्यात आले होते. 'मुलींची सुरक्षितता' हा कार्यशाळेसाठी विषय निश्चित केलेला होता. या कार्यशाळेत पुणे येथील स्त्रीमुक्ती संघटनेच्या कार्यकारिणी सदस्य मा. अलका पावनगडकर यांच्याहस्ते कार्यशाळेचे उद्घाटन झाले अध्यक्षस्थानी महाविद्यालयाचे उपप्राचार्य डॉ. अविनाश जगताप होते. अध्यक्षीय भाषणात त्यांनी सांगितले की, ''एन.सी.आर. बी. अहवालानुसार महिलांविरूध्द केल्या जाणाऱ्या गुन्हयात महाराष्ट्र देशात दुसऱ्या क्रमांकावर आहे. विद्यार्थिनींनी आपल्या आजुबाजूच्या सर्व परिस्थितीबद्दल जागरूक असणे आवश्यक आहे. आवश्यकतेनुसार धैर्य बाळगणे व अविरत संघर्ष करण्याची तयारी देखील मुलींनी ठेवली पाहिजे देशातील प्रत्येक मुलीला सुरक्षित वाटलेच पाहिजे, तो त्यांचा संवैधानिक अधिकार असल्याचे मत त्यांनी मांडले