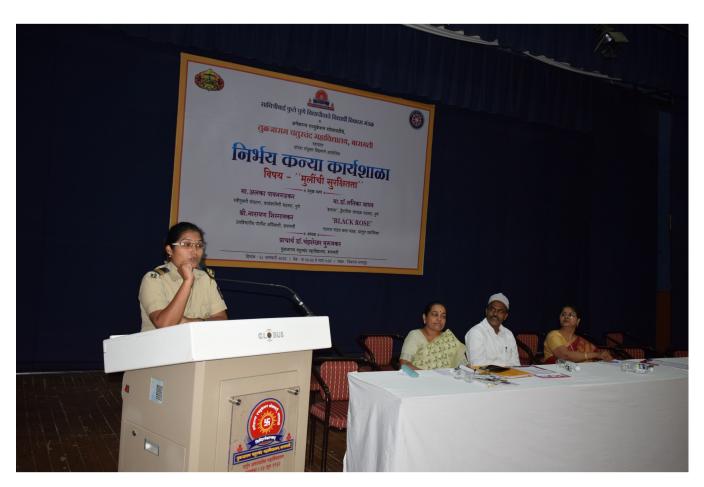

Mrs. Amruta Bhoite from Baramati Nirbhaya Pathak talked about different types of crimes and harassments against women. She also informed the girls laws about violence against women. In the last session, the Natraj Natya Kala Mandal performed one act play named 'Black Rose' which was based on acid attack survivor Laxmi Agarwal. The play was written by Gauri Bhagwat and directed by Sunil Kuchakar and inacted by Sakshi Parkale.

बारामती निर्भया पथकाच्या अमृता भोईटे यांनी विद्यार्थिनींना महिलांविरोधातील होणाऱ्या गुन्हयांच्या विविध बाजू उलगडून दाखविल्या. तसेच अत्याचाराविरोधातील कायदेशीर तरतुदी भारतीय दंड संहितेचे वेगवेगळी कलमे, दामिनी व निर्भयापथकाच्या कार्यप्रणालीबद्दल माहिती दिली.