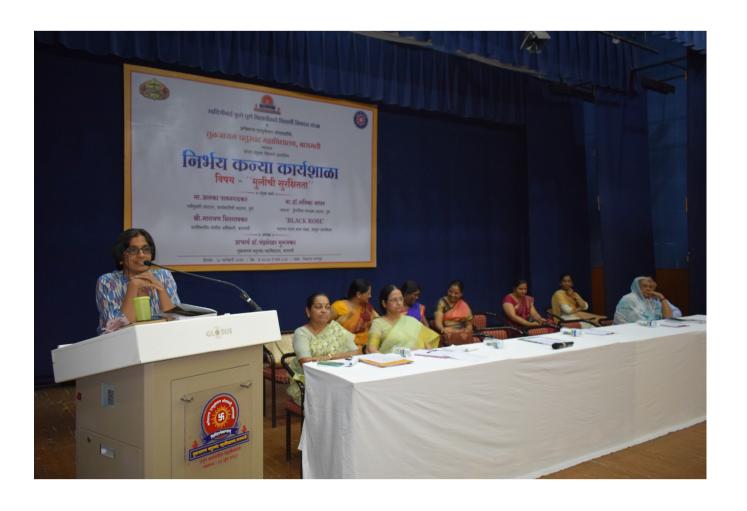

In the first session of workshop, Mrs. Alka Pavangadkar inspired the girls and elaborated on fearlessness, self-confidence, courage self-awareness and strength and decisiveness which every girl must possess. She must be aware of her legal rights and responsibilities. She also stressed on women empowerment and women safety. She also talked about eve-teasing, obscene remarks, and jokes which are all crimes against women. These are all crimes that outrage the modesty of women. These crimes are sometimes committed by near and dear ones or relatives. Women should be ale to gauge these people and be brave and fearless to defend herself.

प्रथम सत्रात 'खंबीर होऊ — निर्भय बनू' या विषयावर मागदर्शन करताना अलका पावनगडकर यांनी, निर्भयता या संकल्पनेचे न्यूनगंडाचा अभाव, आत्मविश्वास, धैर्य, धाडस, मनाचे सामर्थ्य, ध्येय विचारांची स्पष्टता, आत्मभान, ताकद विविध उदा. च्या आधारे स्पष्टीकरण केले. मुलामुलींना प्रश्न पडले पाहिजे. तिला निर्णयाचे स्वातंत्र्य असले पाहिजे स्त्रीला न्याय, स्वातंत्र्य व समता, हक्काची व जबाबदारीची जाणीव आणि भान हवे.

पुढे त्या म्हणाल्या की, ''महिला सबलीकरणाच्या टप्प्यावर समाजात महिला व मुली सुरक्षित असतील तर तो समाज निकोप असल्याचे ते एक लक्षण असते. मुलींची छेड काढणे, स्त्रीला अपमानकारक बोलणे, स्त्रीवर करण्यात येणारे जोकस् पुढे पाठविणे इ. गोष्टी गुन्हाच आहे. हिंसा आहे. स्त्रीला तिच्या स्त्रीत्वावर हल्ला होईल याची सर्वाधिक भीती असते मुली जोपर्यंत न्याय आणि समता यांचे अर्थ व महत्त्व समजून घेत नाहीत तोपर्यंत त्यांचा आत्मविश्वास वाढणार नाही. मुली—महिलांवरील होणारे अत्याचार, हिंसा करणारी आपल्याच जवळची विश्वासातली—ओळखीची व्यक्ती असते. एकेकट्याने निर्भय होण्यापेक्षा सामूहिकदृष्ट्या