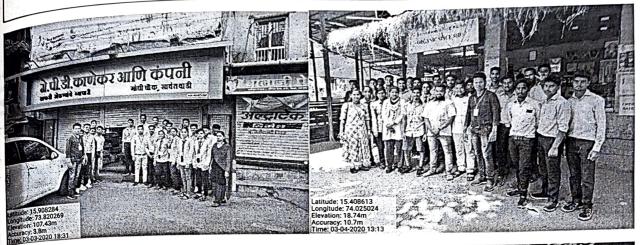

In the morning 06.30 am we started out journey from our college. We reach Sawantwadi at 06.10 pm. Following industrial were visited on day one.

Day 1

P. D. Kanekar & Co. and Wooden Toys Market, Sawantwadi This was the wooden toys market.

Sawantwadi is known for its unique art of wooden toy making from whole wood (and not the wood saw) and lacquer painting. P. D. Kanekar & Co. has religiously working hard for years together to keep this art alive and to take it to international level. The secret success of their company can be mentioned in one word and that word is 'TRUST'. Yes the trust shown by thousand of their customers for last 65 years. All wooden articles are made up of whole wood and not from the sawdust. They are the only Manufacturers in Sawantwadi who does original lacquer painting for all wooden articles.

Learning points: Entrepreneurship options and marketing strategies and branding are take aways from the P. D. Kanekar & Co. and Wooden Toys Market.

Day 2

The last pit stop was spice village. In the morning 08.15 am we started out journey from our hotel. We reach Sahakari Spice farm at 10.15 am pm & first we registered names of students and then entered in the Sahakari Spice Farm. They warm welcomed us and guided trip to plantation. In this trip all the students knew about the products and its types. Sahakari Spice farm spread over 150 acres the property belongs to the Satarkar family. They have developed an organic farm. There are various spices grown here. For e.g. Green and black cardamom, cloves, ginger, all spice, star anise, vanilla, nutmeg, bay leaf, curry leaves, hot peppers, and fruits like pineapple and cashew, coconut, beetle nut, Arabica coffee. The place serves authentic food cooked in the spices from its own farm. The organically produced spices are also sold here and can be purchased as take aways.