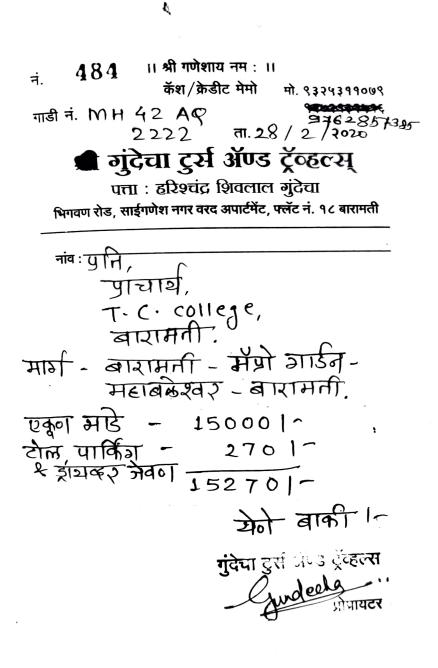

I therefore request you to sanction the amount Rs. 26,649 + GST for visit.

Kindly cooperate and oblige

Respected Six, There is budgetory prevition, in quant Recommandes for approval. Recommandes for approval.

Sanchioned

Mapro Food Park 22, Shendurjane, Wai-Surur Rd, Vai, Maharashtra 412803

Subject: Industrial visit to your Mapro Food Park's Retail Outlet

With reference to above mentioned subject, We at Tuljaram Chaturchand College of Arts, Science and Commerce, Baramati, we would like to visit your factory as a part of anticulum. B. Voc. Retail Management Department is organizing this visit and Approximately solutions and 2 Professors of our department are eager to visit your factory on Thursday, 17 Warch 2022 at 09.00 a.m.