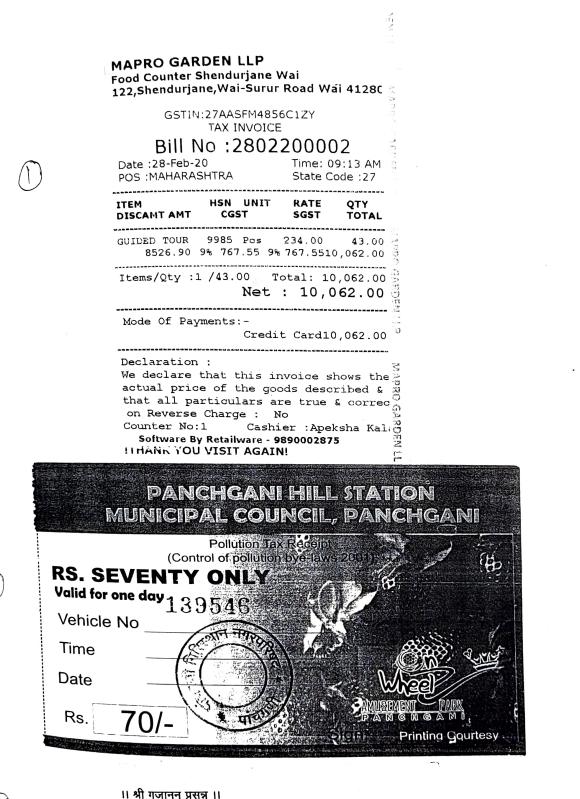

| Sr. No. | Particular                          | Amt          |
|---------|-------------------------------------|--------------|
| 1       | Travel Expenses                     | 16,500/-     |
| 2       | Entry Fees at Mapro outlet (199*51) | 10149/-      |
|         | Total (Approx.)                     | Rs. 26,649/- |

I therefore request you to sanction the amount Rs. 26,649 + GST for visit.

Kindly cooperate and oblige

Respected Six, There is budgetory prevition, in quant Recommandes for approval. Recommandes for approval.