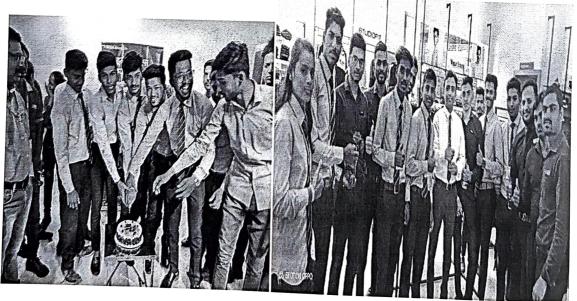

### World's Retail Employee day celebration with Retail stores in Baramati

Department of B.Voc Retail Management celebrated retail employee day with retail stores in Baramati. It is an attempt to encourage employers as well as customers to recognize the efforts of retail associates across the country. The day aims at creating awareness and empathy for their jobs and lives and the significant role they play in the lives of the customer. Every year, 12<sup>th</sup> December is celebrated as **World's Retail Employees' Day (RED)**, to bring the retail employees into focus and thank them for their untiring efforts. This initiative is conceptualized by Trust for Retailers & Retail Associates of India (TRRAIN) & supported by Retailers Association of India (RAI).

On 12<sup>th</sup> December, 2019 Retail employee day celebration was started at 10.00 am. We created group 5 students and ask them to visit various retail stores & offices in Baramati City like Tata Croma, Milind Trading Co., PNG, Mahalaxmi Automobiles Pvt. Ltd., Arena, Nexa, Tata, Royal Enfield, Reliance Digital, People, Pantaloons. C'Lai etc. The objective was to thank each individual for their commitment & dedication towards the organization. Each employee was given a rose & words of appreciation for his/ her contribution to the work. Employees also shared their experience with the organization. Students circulated 'Thank You' messages in retail stores.

Students interacted with employees and asked about their day to day functioning and strategies to handle the customers.

We also arrange a cake cutting ceremony to mark the occasion in TATA Croma, Baramati where they invited all their employees & celebrated the moment. RED celebration ended day by thanking their employees for their contribution & giving their customers the best shopping experience.

We thanked Mr. Sameer Divare (Store Manager, TATA Croma Baramati) for celebrating Retail employee day in TATA Croma Store and giving valuable support to us.

All the students were very happy during this celebration. There was a very good response from students. In all 60 students participated in this activity.