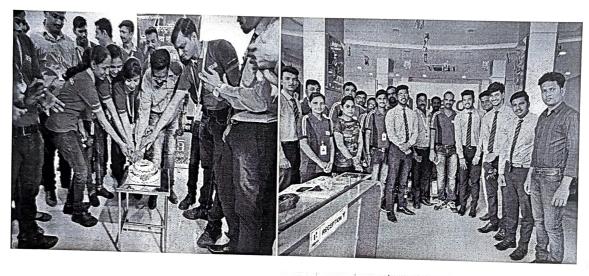

### World's Retail Employee day celebration with Retail stores in Baramati

Department of B.Voc Retail Management celebrated retail employee day with retail stores in Baramati. It is an attempt to encourage employers as well as customers to recognize the efforts of retail associates across the country. The day aims at creating awareness and empathy for their jobs and lives and the significant role they play in the lives of the customer. Every year, 12<sup>th</sup> December is celebrated as **World's Retail Employees' Day (RED)**, to bring the retail employees into focus and thank them for their untiring efforts. This initiative is conceptualized by Trust for Retailers & Retail Associates of India (TRRAIN) & supported by Retailers Association of India (RAI).

On 12<sup>th</sup> December, 2019 Retail employee day celebration was started at 10.00 am. We created group 5 students and ask them to visit various retail stores & offices in Baramati City like Tata Croma, Milind Trading Co., PNG, Mahalaxmi Automobiles Pvt. Ltd., Arena, Nexa, Tata, Royal Enfield, Reliance Digital, People, Pantaloons. C'Lai etc. The objective was to thank each individual for their commitment & dedication towards the organization. Each employee was given a rose & words of appreciation for his/ her contribution to the work. Employees also shared their experience with the organization. Students circulated 'Thank You' messages in retail stores.

Students interacted with employees and asked about their day to day functioning and strategies to handle the customers.

We also arrange a cake cutting ceremony to mark the occasion in TATA Croma, Baramati where they invited all their employees & celebrated the moment. RED celebration ended day by thanking their employees for their contribution & giving their customers the best shopping experience.

We thanked Mr. Sameer Divare (Store Manager, TATA Croma Baramati) for celebrating Retail employee day in TATA Croma Store and giving valuable support to us.

All the students were very happy during this celebration. There was a very good response from students. In all 60 students participated in this activity.