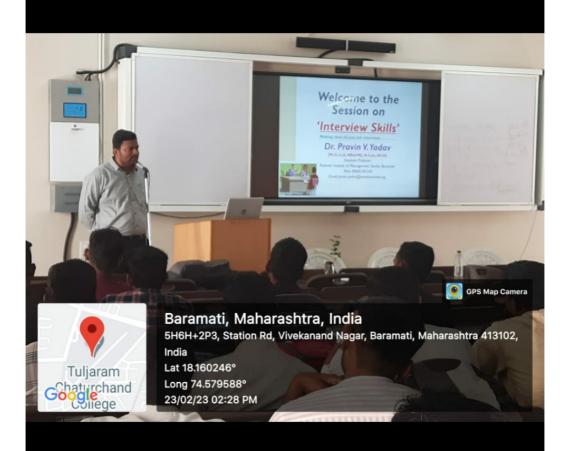

Respected Sir,

With your prior permission, One day workshop on "Training on interview skills development" in

association with Board of student development SPPU. was conducted on 23rd February, 2023.

For this workshop total 104 students from M.Sc. II (Organic, Inorganic, Analytical) chemistry

were present. Dr. Suhas Raut and Dr. Pravin Yadav were the resource persons.

In his talk Dr. Suhas Raut explained about how to write a good resume and ethics and

behaviour during interview. Second speaker Dr.Pravin Yadav explained about building

confidence, panel structure, and communication skills.

We hope that this will help our students for in their curriculum and carrier.

This report is for your kind information.

PG Coordinator

Bundre

Dr. R.S.Bhondwe