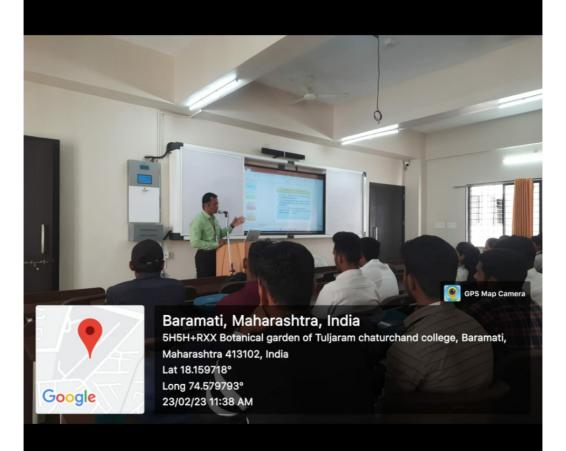

Respected Sir,

With your prior permission, One day workshop on "Training on interview skills development" in

association with Board of student development SPPU. was conducted on 23rd February, 2023.

For this workshop total 104 students from M.Sc. II (Organic, Inorganic, Analytical) chemistry

were present. Dr. Suhas Raut and Dr. Pravin Yadav were the resource persons.

In his talk Dr. Suhas Raut explained about how to write a good resume and ethics and

behaviour during interview. Second speaker Dr.Pravin Yadav explained about building

confidence, panel structure, and communication skills.

We hope that this will help our students for in their curriculum and carrier.

This report is for your kind information.

PG Coordinator

Bundre

Dr. R.S.Bhondwe