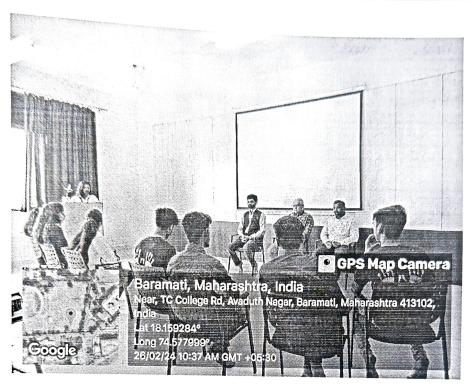

### Detail information of the programme:

The Department of Media and Communication Studies hosted a two day workshop titled "Media Research Methodology and Research Paper writing" on the 26<sup>th</sup> and 27<sup>th</sup> February 2024. The workshop, led by Prof. Sandip Girhe, HoD of Communication Studies department in New Arts and Science College at Ahmednagar, aimed to provide valuable insights into the opportunities of career in video production.

The workshop, coordinated by Assistant Professor Gayathri Nandhakumar A, with the guidance of head of the department, targeted students enrolled in the B.Voc Journalism and Mass Communication and M.Voc Media Studies program. Given that media research is a fundamental component of the curriculum, the workshop sought to enhance students' understanding of research aspect. Commencing at 10.30 AM and concluding at 6 PM, the event featured question answer session too.

To facilitate a comprehensive learning experience, students were given chance to raise their queries. The workshop was highly beneficial for the students to achieve their career opportunities in various fields of media with respect to research. Asst. Prof Ranjeet Pandit, Asst. Prof Rutuja Agam was also present for the session on both days.