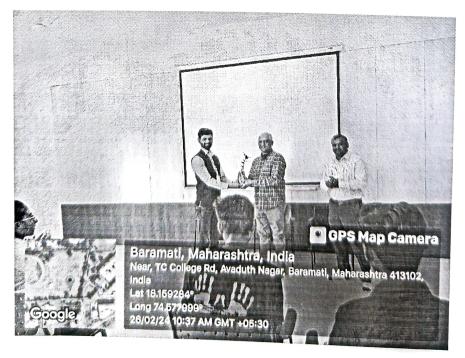

Organizing secretary

Felicitation ceremony of the workshop with Prof. Sandip Girhe Sir.

Felicitation ceremony of the workshop with Prof. Sandip Girhe Sir.

HoD, DMCs

|                 | and Communication of the   |
|-----------------|----------------------------|
| m               | For Processing Studies     |
| Title of works! | Feedback Commenced Studies |