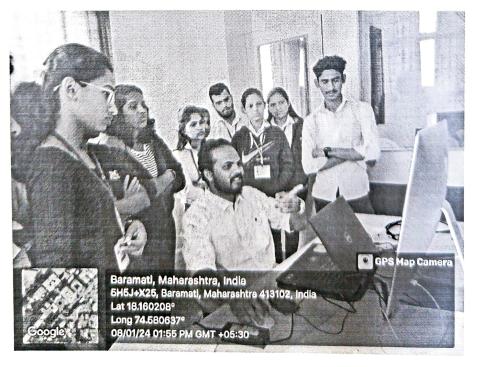

Head of Department

Mr. Akshay Sonawane explaining the short film "Girni"

Students attending the class of Adobe Premiere Pro interface

Students attending the workshop of Video Editing Software

Head of Department