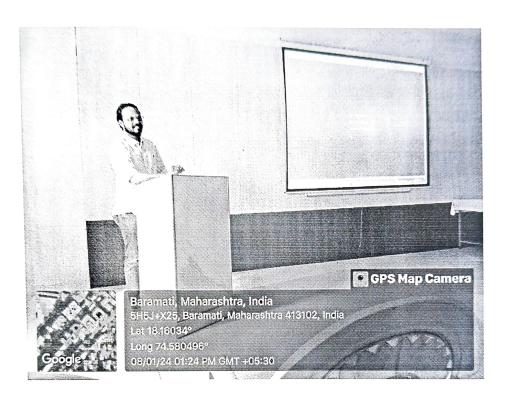

Head of Department

Mr. Akshay Sonawane explaining the short film "Girni"

Students attending the class of Adobe Premiere Pro interface

Students attending the workshop of Video Editing Software

Head of Department