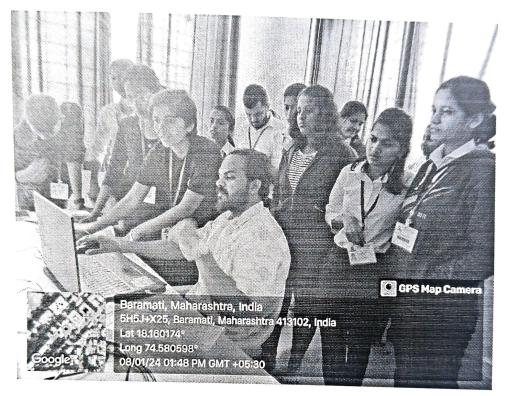

Head of Department

Mr. Akshay Sonawane explaining the short film "Girni"

Students attending the class of Adobe Premiere Pro interface

Students attending the workshop of Video Editing Software

Head of Department