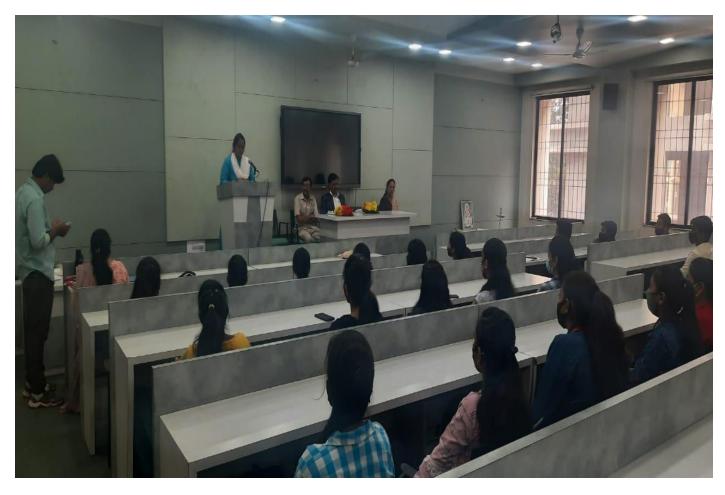

### **Workshop on Organic Farming & New Business**

24th Feb 2022

Ms. Swati Shingade Interact with Students

Details are as follows:

Date- 24th Feb 2022 Time: 12.00 to 2.00 pm

Total Students participated: 185

Workshop started at 12.00 pm with Introduction and inaugural speech by Mrs.Deepali Chavan and Mrs.Swati Shingade Vice President Maha Organic and Residue Free Farming Association Pune Region. Madam delivers the session on Organic Farming Concepts and their business