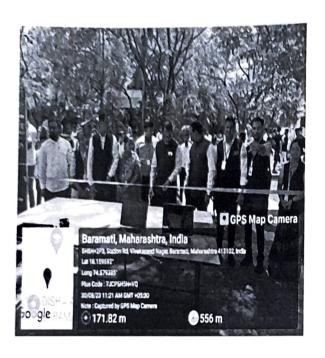

On 30<sup>th</sup> and 31<sup>st</sup> August, 2023 duration of this activity was 10.30 am to 02.30 pm. Activity was started in college premises in front of Prerana Bhavan. Honourable Principal, Dr. Avinash Jagtap Sir, inaugurated this event in presence of our college Vice Principal, Dr. Ashok Kalange, Vice Principal, Dr. Sachin Gadekar, Dean of Commerce & Management, Dr. Niranjan Shah and Dr. Seema Gosavi. Principal Sir inspires students through his motivational words and explains importance of Service Marketing. After that Students engaged themselves in convincing Laptop users and helps them to diagnose and solve their laptops problems with service provider such as Apple, Samsung, LG, DELL, Lenovo, HP,