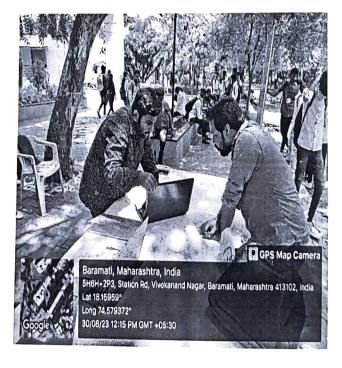

On 30<sup>th</sup> and 31<sup>st</sup> August, 2023 duration of this activity was 10.30 am to 02.30 pm. Activity was started in college premises in front of Prerana Bhavan. Honourable Principal, Dr. Avinash Jagtap Sir, inaugurated this event in presence of our college Vice Principal, Dr. Ashok Kalange, Vice Principal, Dr. Sachin Gadekar, Dean of Commerce & Management, Dr. Niranjan Shah and Dr. Seema Gosavi. Principal Sir inspires students through his motivational words and explains importance of Service Marketing. After that Students engaged themselves in convincing Laptop users and helps them to diagnose and solve their laptops problems with service provider such as Apple, Samsung, LG, DELL, Lenovo, HP,

#### Acer, HCL and other

All the students were very happy during this activity because they got practical knowledge of Service Marketing. There was a very good response from students. In all 43 students participated in this activity.